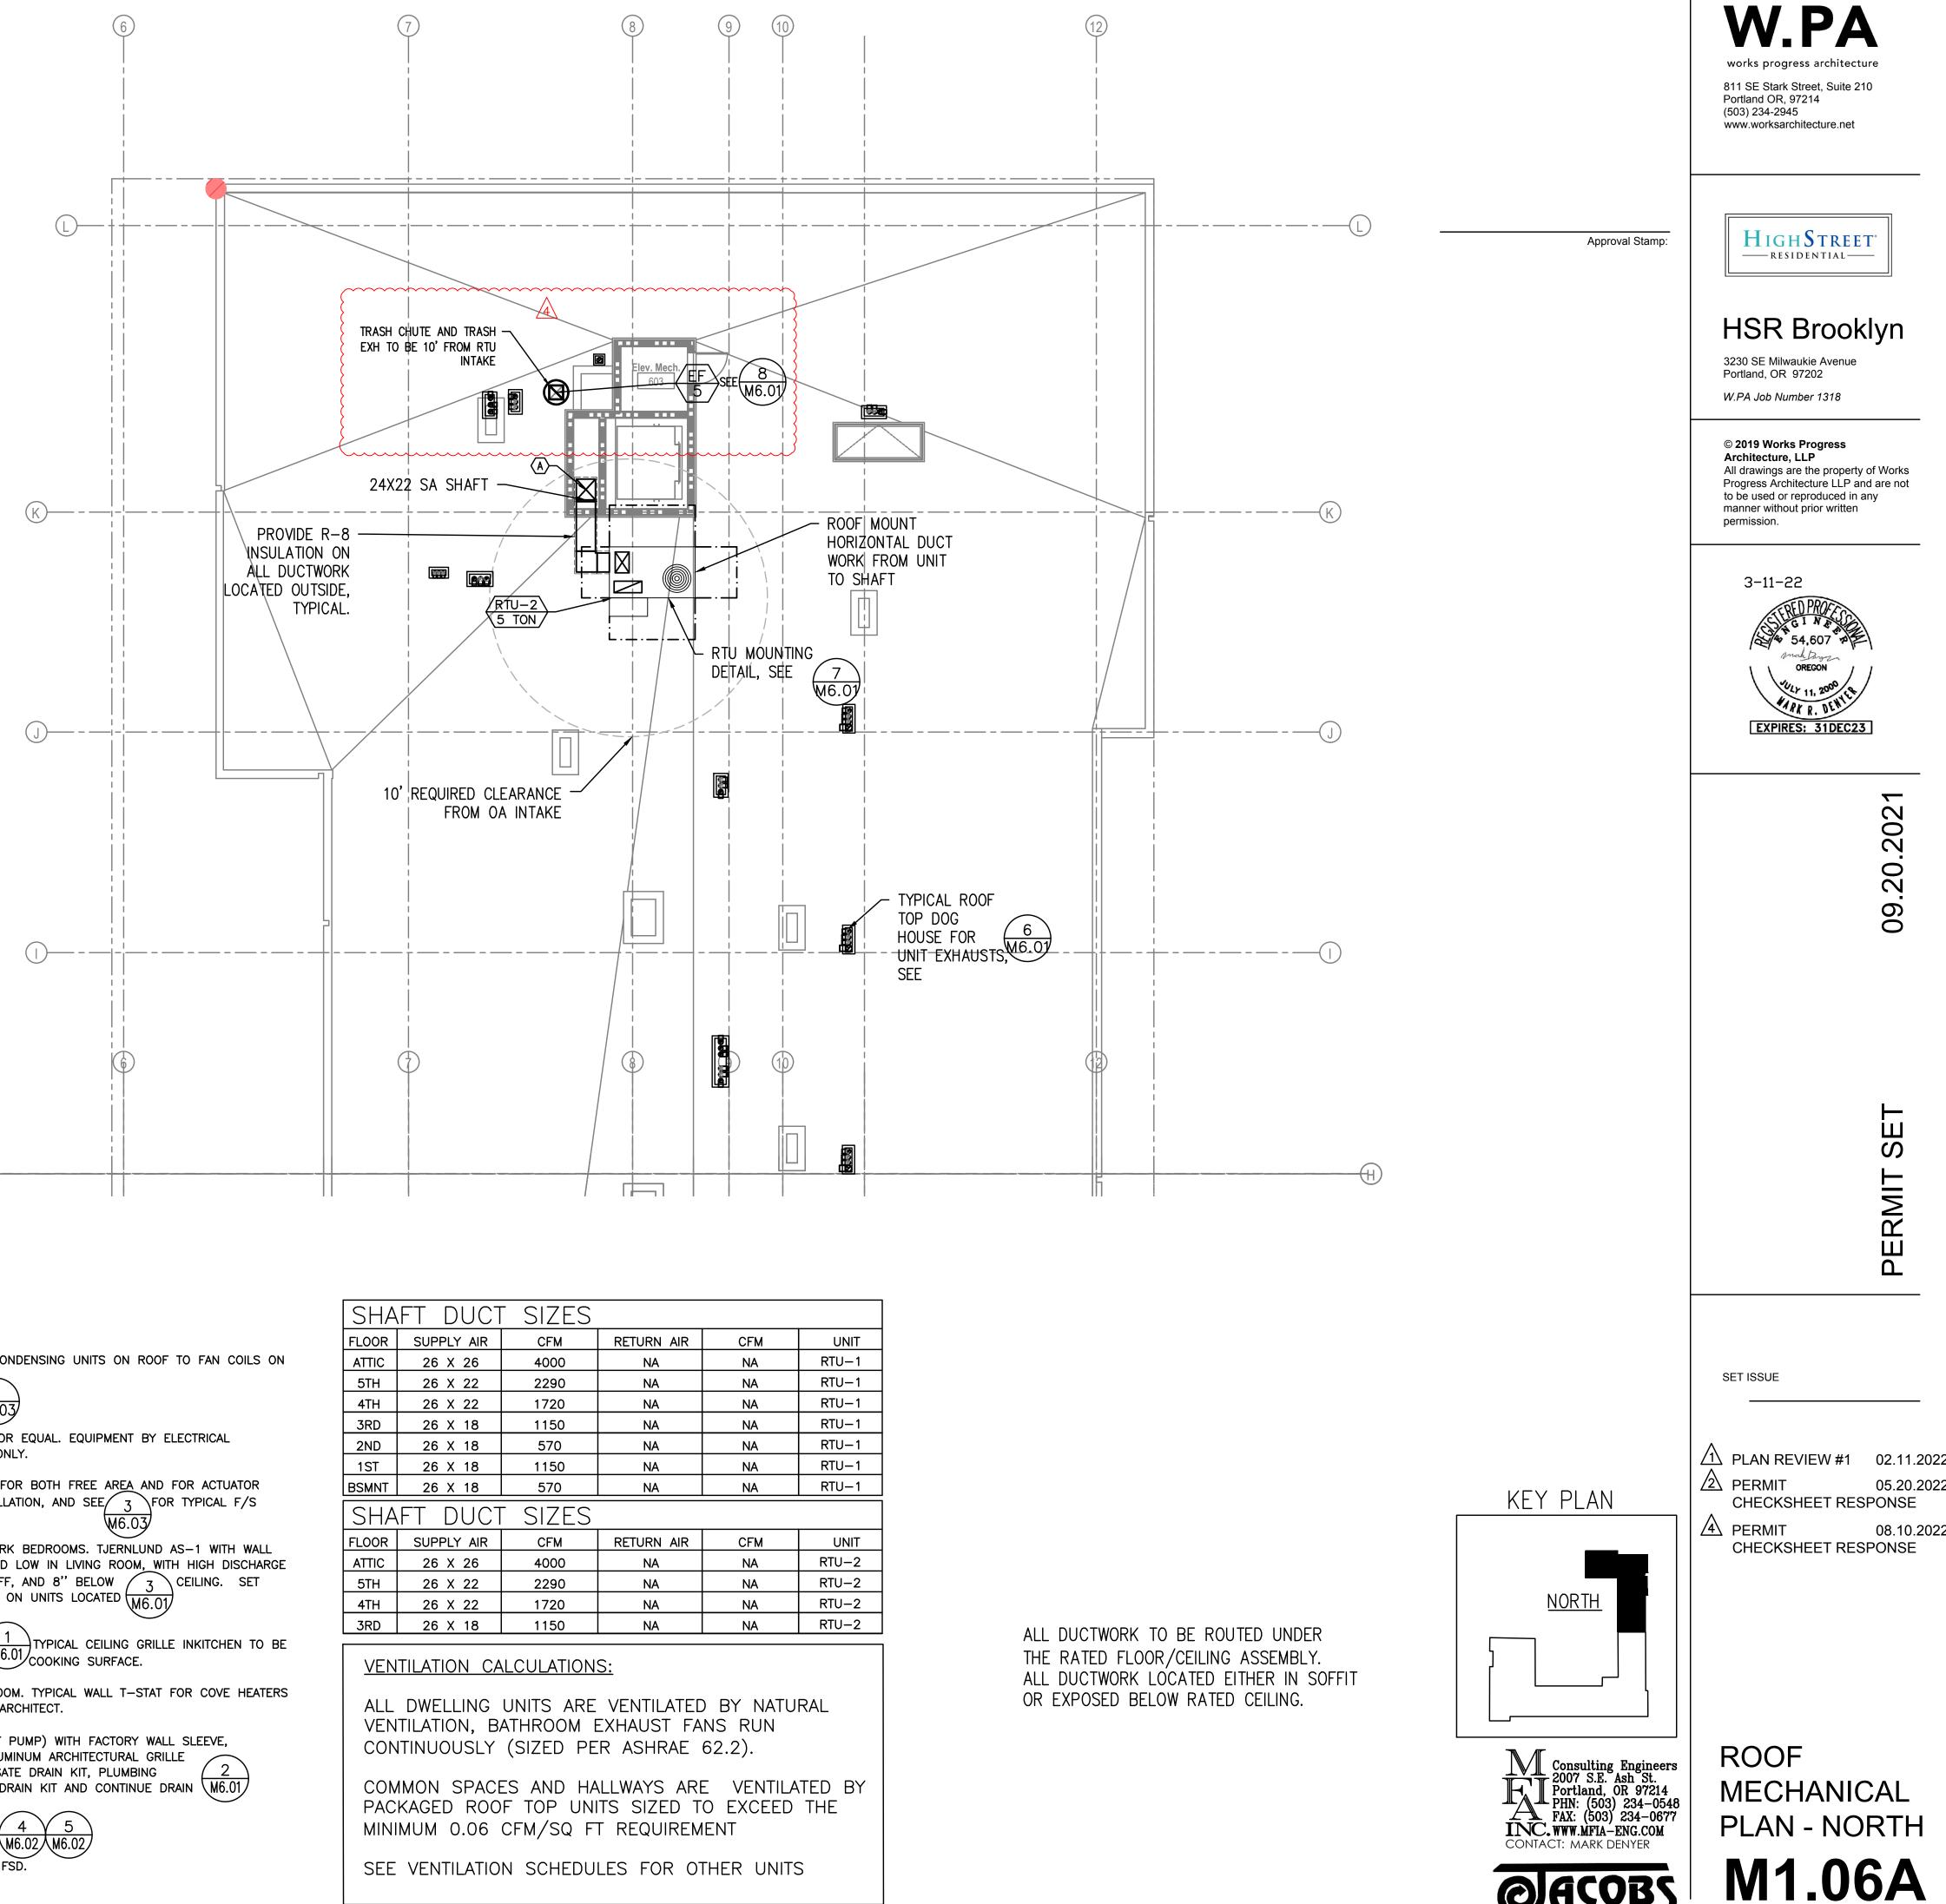

| SHA              | FT DUCT    | SIZES |            |     |       |
|------------------|------------|-------|------------|-----|-------|
| FLOOR            | SUPPLY AIR | CFM   | RETURN AIR | CFM | UNIT  |
| ATTIC            | 26 X 26    | 4000  | NA         | NA  | RTU-1 |
| 5TH              | 26 X 22    | 2290  | NA         | NA  | RTU-1 |
| 4TH              | 26 X 22    | 1720  | NA         | NA  | RTU-1 |
| 3RD              | 26 X 18    | 1150  | NA         | NA  | RTU-1 |
| 2ND              | 26 X 18    | 570   | NA         | NA  | RTU-1 |
| 1ST              | 26 X 18    | 1150  | NA         | NA  | RTU-1 |
| BSMNT            | 26 X 18    | 570   | NA         | NA  | RTU-1 |
| SHAFT DUCT SIZES |            |       |            |     |       |
| FLOOR            | SUPPLY AIR | CFM   | RETURN AIR | CFM | UNIT  |
| ATTIC            | 26 X 26    | 4000  | NA         | NA  | RTU-2 |
| 5TH              | 26 X 22    | 2290  | NA         | NA  | RTU-2 |
| 4TH              | 26 X 22    | 1720  | NA         | NA  | RTU-2 |
| 3RD              | 26 X 18    | 1150  | NA         | NA  | RTU-2 |

SEE VENTILATION SCHEDULES FOR OTHER UNITS

**OACOBS**