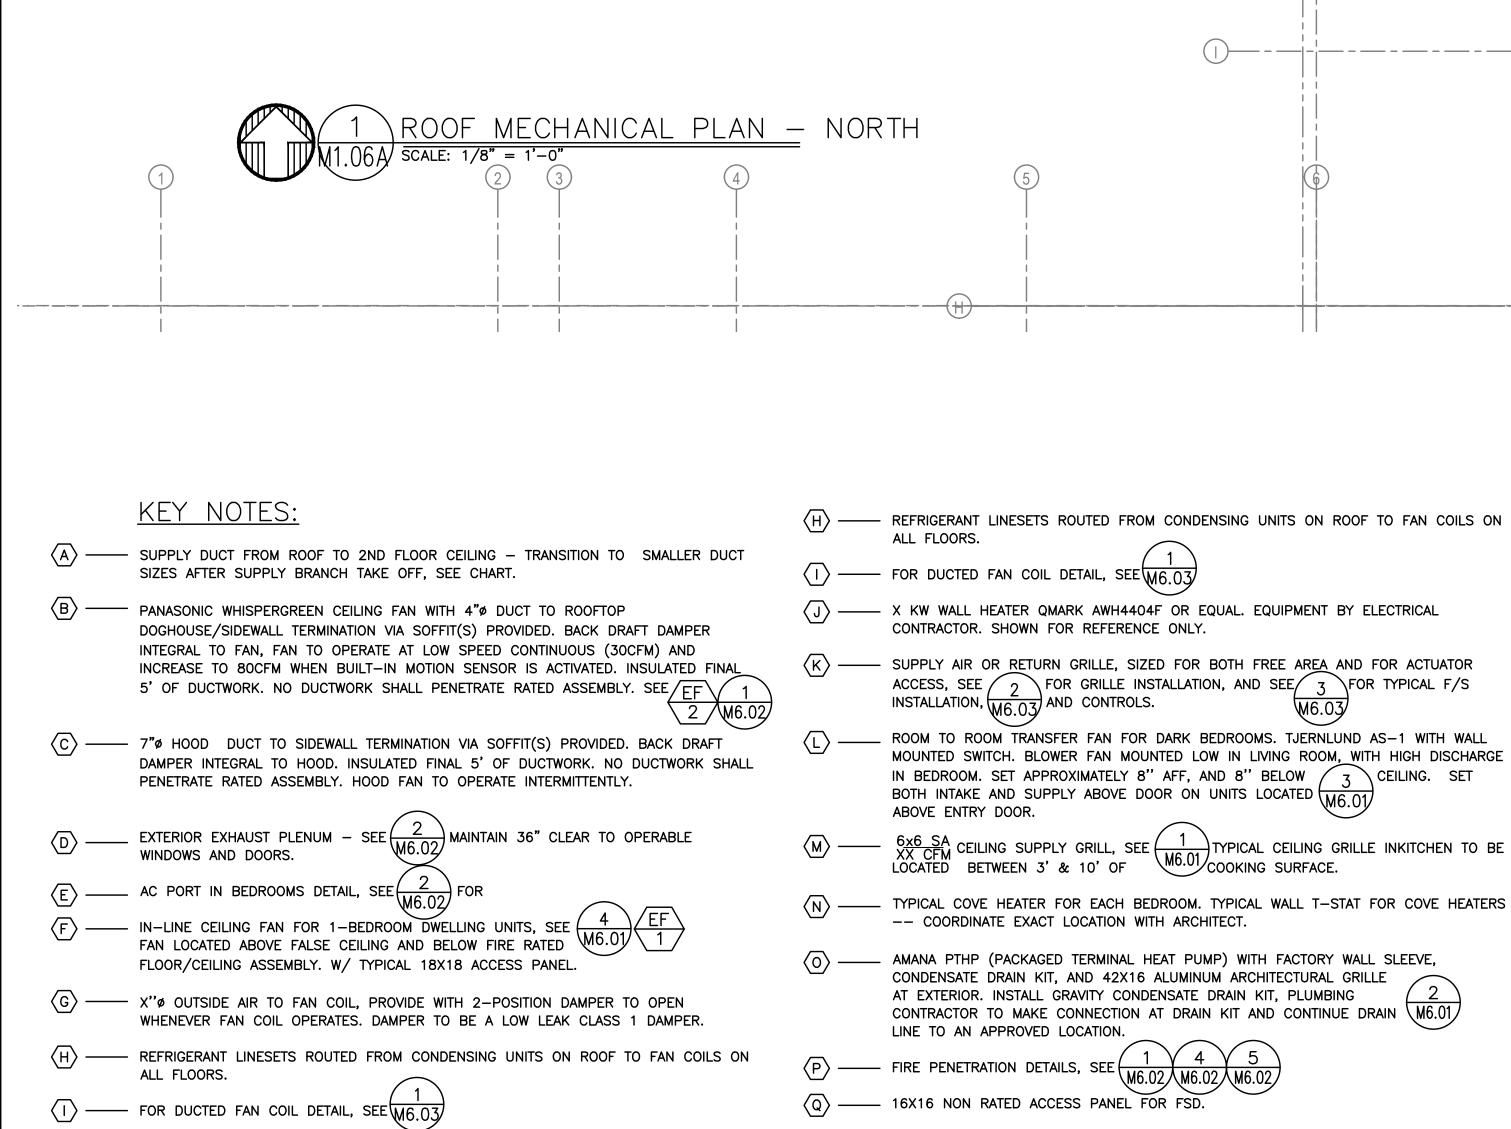

| SHA              | FT DUCT    | SIZES |            |     |       |
|------------------|------------|-------|------------|-----|-------|
| FLOOR            | SUPPLY AIR | CFM   | RETURN AIR | CFM | UNIT  |
| ATTIC            | 26 X 26    | 4000  | NA         | NA  | RTU-1 |
| 5TH              | 26 X 22    | 2290  | NA         | NA  | RTU-1 |
| 4TH              | 26 X 22    | 1720  | NA         | NA  | RTU-1 |
| 3RD              | 26 X 18    | 1150  | NA         | NA  | RTU-1 |
| 2ND              | 26 X 18    | 570   | NA         | NA  | RTU-1 |
| 1ST              | 26 X 18    | 1150  | NA         | NA  | RTU-1 |
| BSMNT            | 26 X 18    | 570   | NA         | NA  | RTU-1 |
| SHAFT DUCT SIZES |            |       |            |     |       |
| FLOOR            | SUPPLY AIR | CFM