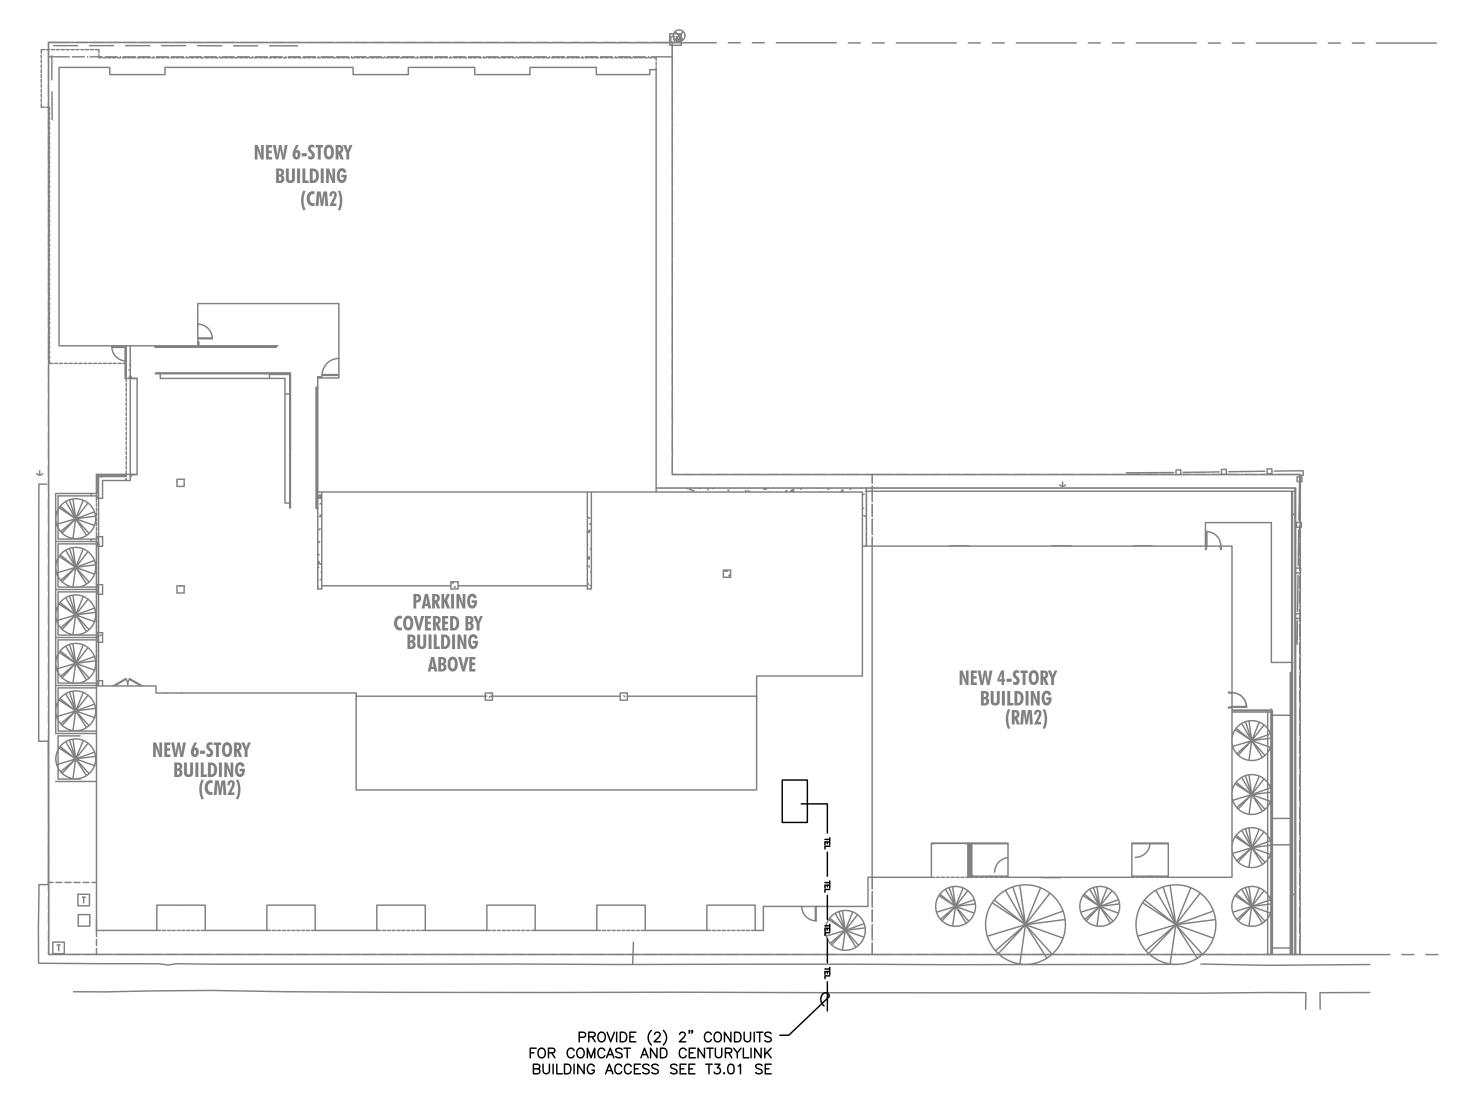

(388)

E. BURNSIDE ST.

SE. ANKENY ST.

1 SITE TECHNOLOGY PLAN
T1.01 SCALE: 1" = 20'-0"

**GENERAL NOTES:** 

- A. TECHNOLOGY DRAWINGS ARE DIAGRAMMATICAL AND MAY NOT ACCURATELY REFLECT ACTUAL CONSTRUCTION CONDITIONS. THE TECHNOLOGY CONTRACTOR SHALL BE RESPONSIBLE FOR COORDINATING THE INSTALLATION OF ALL TECHNOLOGY EQUIPMENT, WITH ALL TRADES PRIOR TO AND DURING CONSTRUCTION.
- B. TECHNOLOGY ENTRANCE LOCATION DESIGN IS BASED ON INFORMATION PROVIDED BY THE UTILITY THRU THE DESIGN PROCESS. HOWEVER IT IS UP TO THE CONTRACTOR TO VERIFY CONDITIONS AND REQUIREMENTS HAVE NOT CHANGED PRIOR TO THE INSTALLATION DATE.
- C. COORDINATE WITH LOCAL UTILITY PROVIDER FOR EXACT SERVICE CONDUIT SIZES AND LOCATION TO ROUTE TO CONDUIT TO.
- D. CUSTOMER TO PROVIDE ALL TRENCHING AND BACKFILLING. TRENCH TO BE 36 INCHES DEEP AND 30 INCHES WIDE, MEASURED FROM FINAL GRADE.
- E. CONSULT WITH UTILITY PROVIDER REPRESENTATIVE 2 WEEKS BEFORE STARTING MAIN POWER TRENCHING FOR A PRE-CONSTRUCTION CONFERENCE. INCLUDED IN THIS CONFERENCE WILL BE EXCAVATOR, TECHNOLOGY UTILITY PROVIDER, TELCO, AND CATV.

CONTRACTOR TO LOCATE ALL UNDERGROUND UTILITIES BEFORE TRENCHING.

## UTILITY REQUIREMENTS

- 1. CUSTOMER TO PROVIDE ALL TRENCHING AND BACKFILLING. TRENCH TO BE 36 INCHES DEEP AND 30 INCHES WIDE, MEASURED FROM FINAL GRADE.
- 2. CONSULT WITH UTILITY REPRESENTATIVE 2 WEEKS BEFORE STARTING TRENCHING FOR A PRE—CONSTRUCTION CONFERENCE. INCLUDED IN THIS CONFERENCE WILL BE EXCAVATOR, CPU, TELCO, CATV, AND GAS.
- UTILIZE SHARED TRENCH WITH ELECTRICAL CONDUITS WHENEVER POSSIBLE, COORDINATE ALL ROUTING, BACKFILL, AND CONDUIT SPACING.