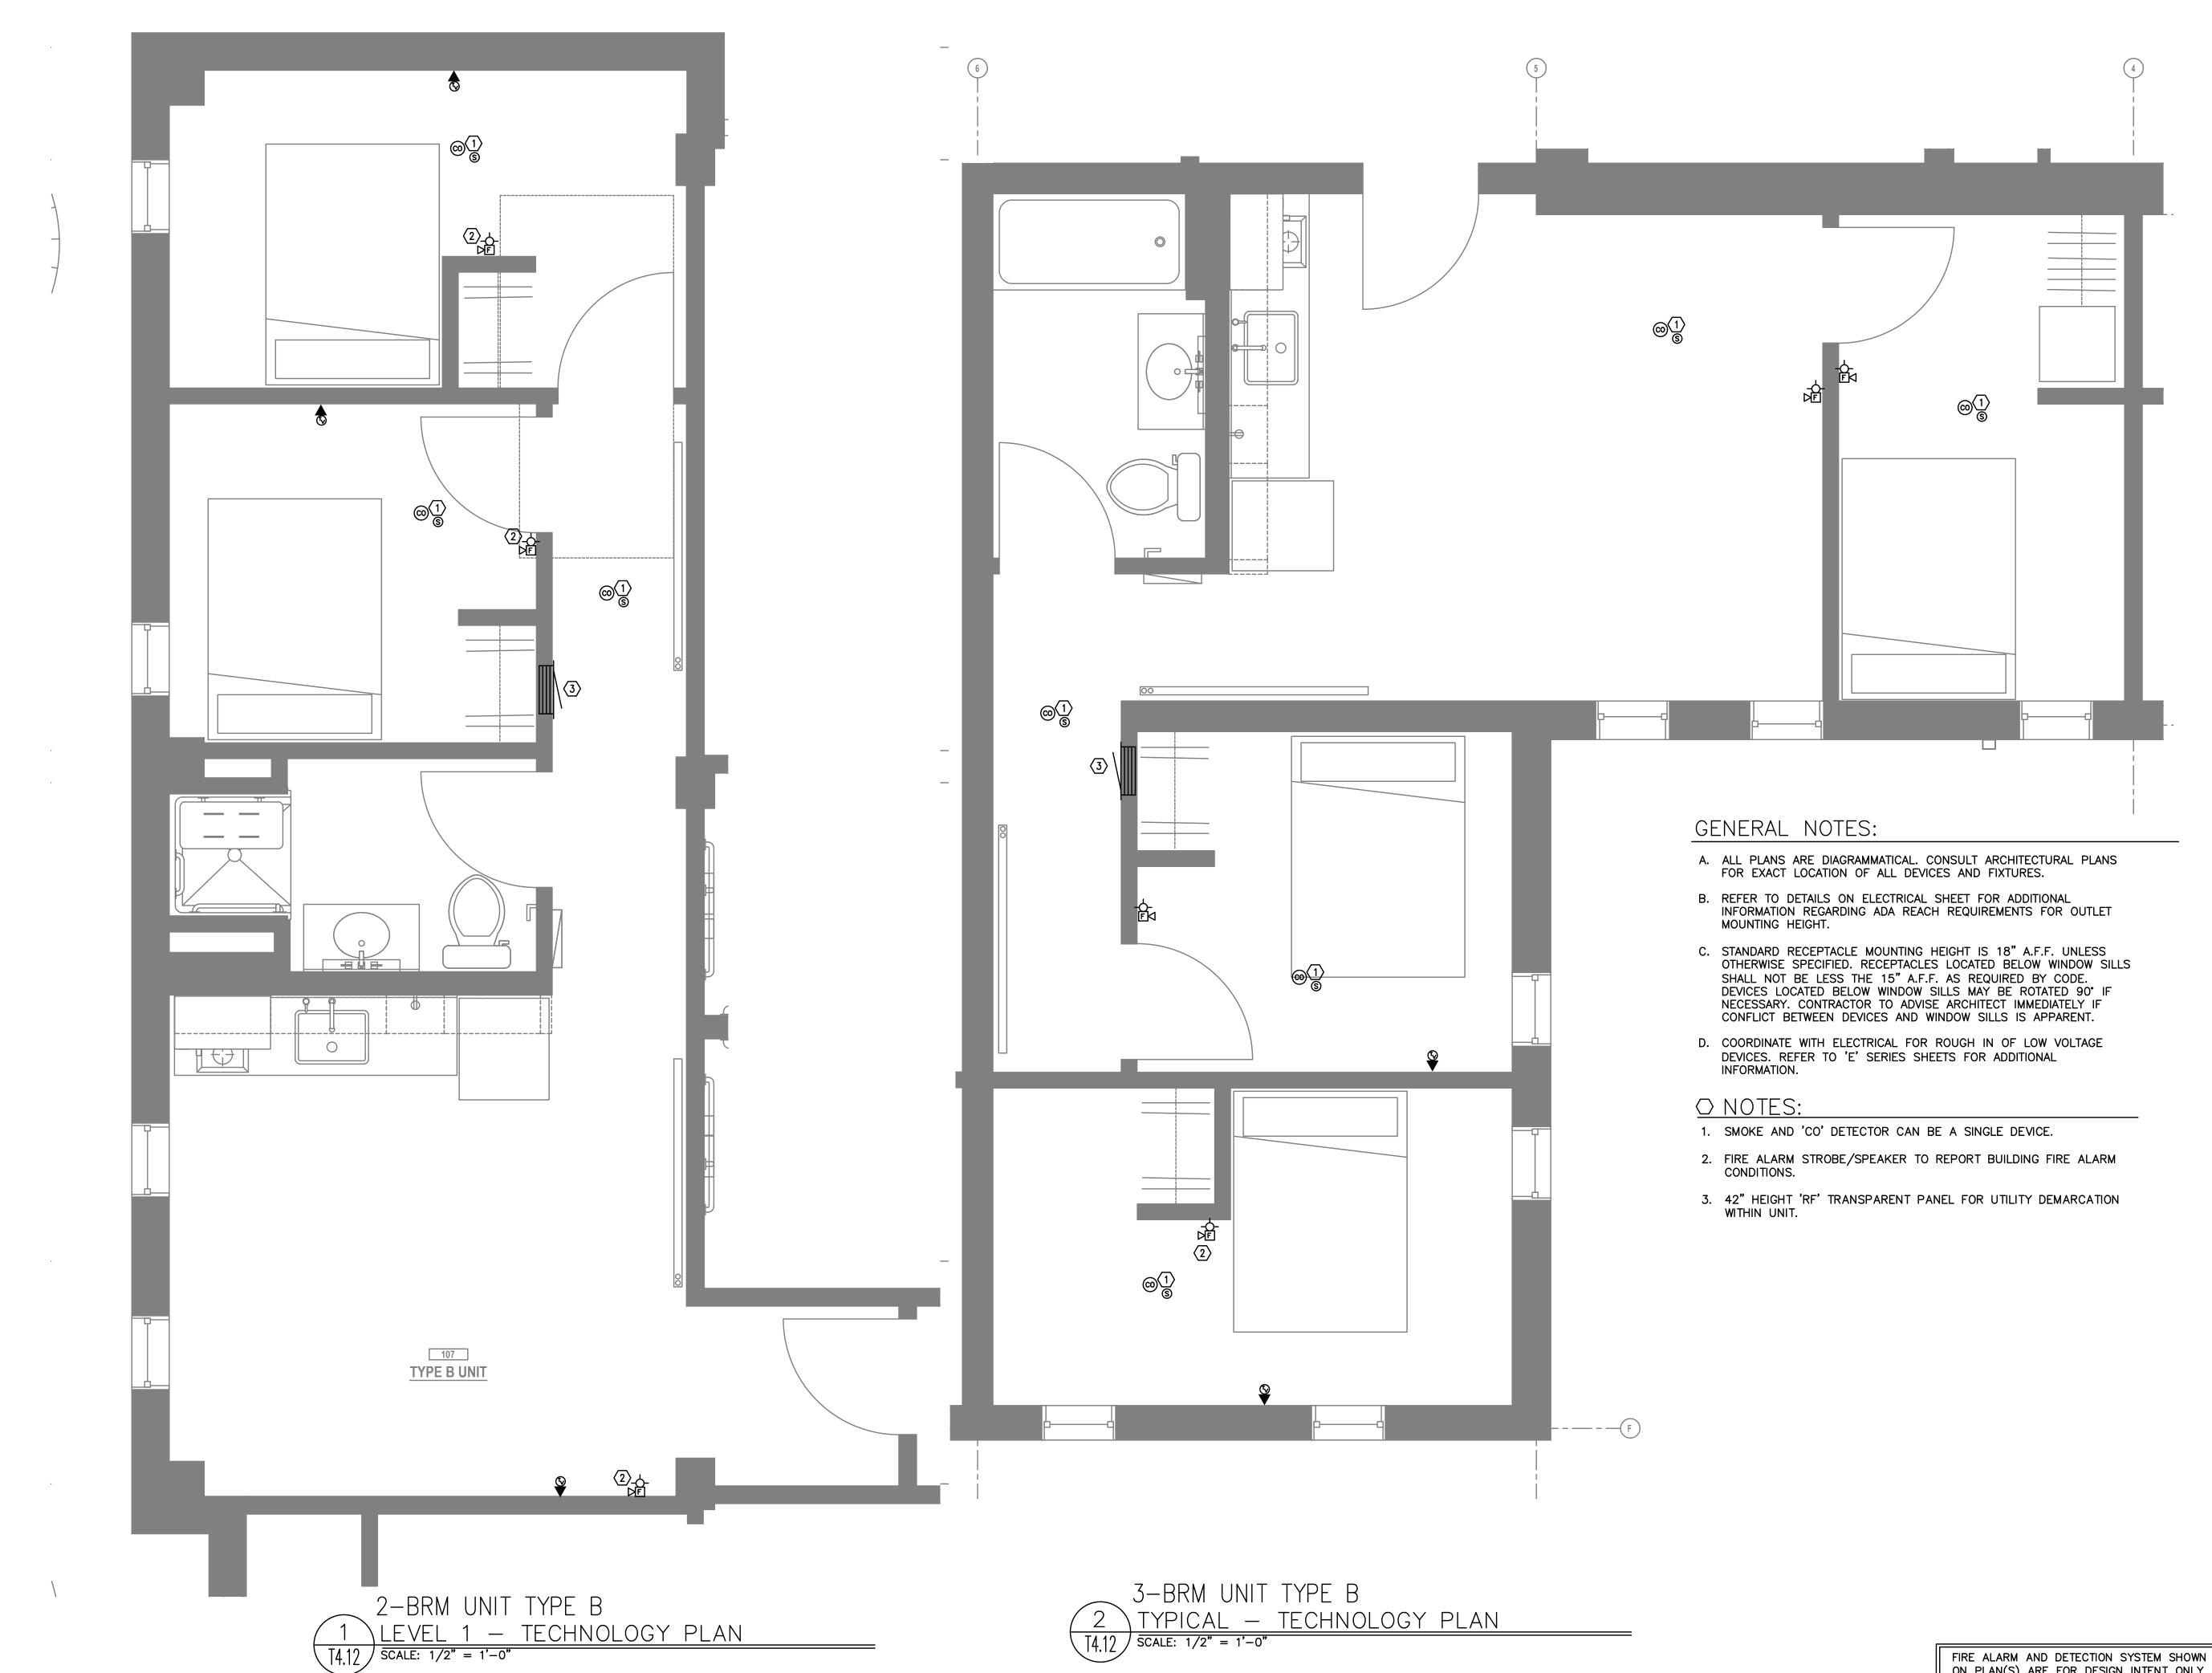

### wright www.wright-architecture.com 2222 NE Oregon Street, Suite 213 Portland, Oregon 97232 john@wright-architecture.com 503.206.8380 OFD PROF ENGINEED 16,597 OREGON



SMART PDX PROPERTIES, LLC

### Project Name:

## MINNESOTA PLACES

1208 N. JESSUP & 5627 N. MINNESOTA (R226159, R226160)

# PERMIT SUBMITTAL

| Issued:                                            |            |
|----------------------------------------------------|------------|
| PERMIT SUBMITTAL                                   | 8.16.2021  |
|                                                    |            |
|                                                    |            |
|                                                    |            |
|                                                    |            |
|