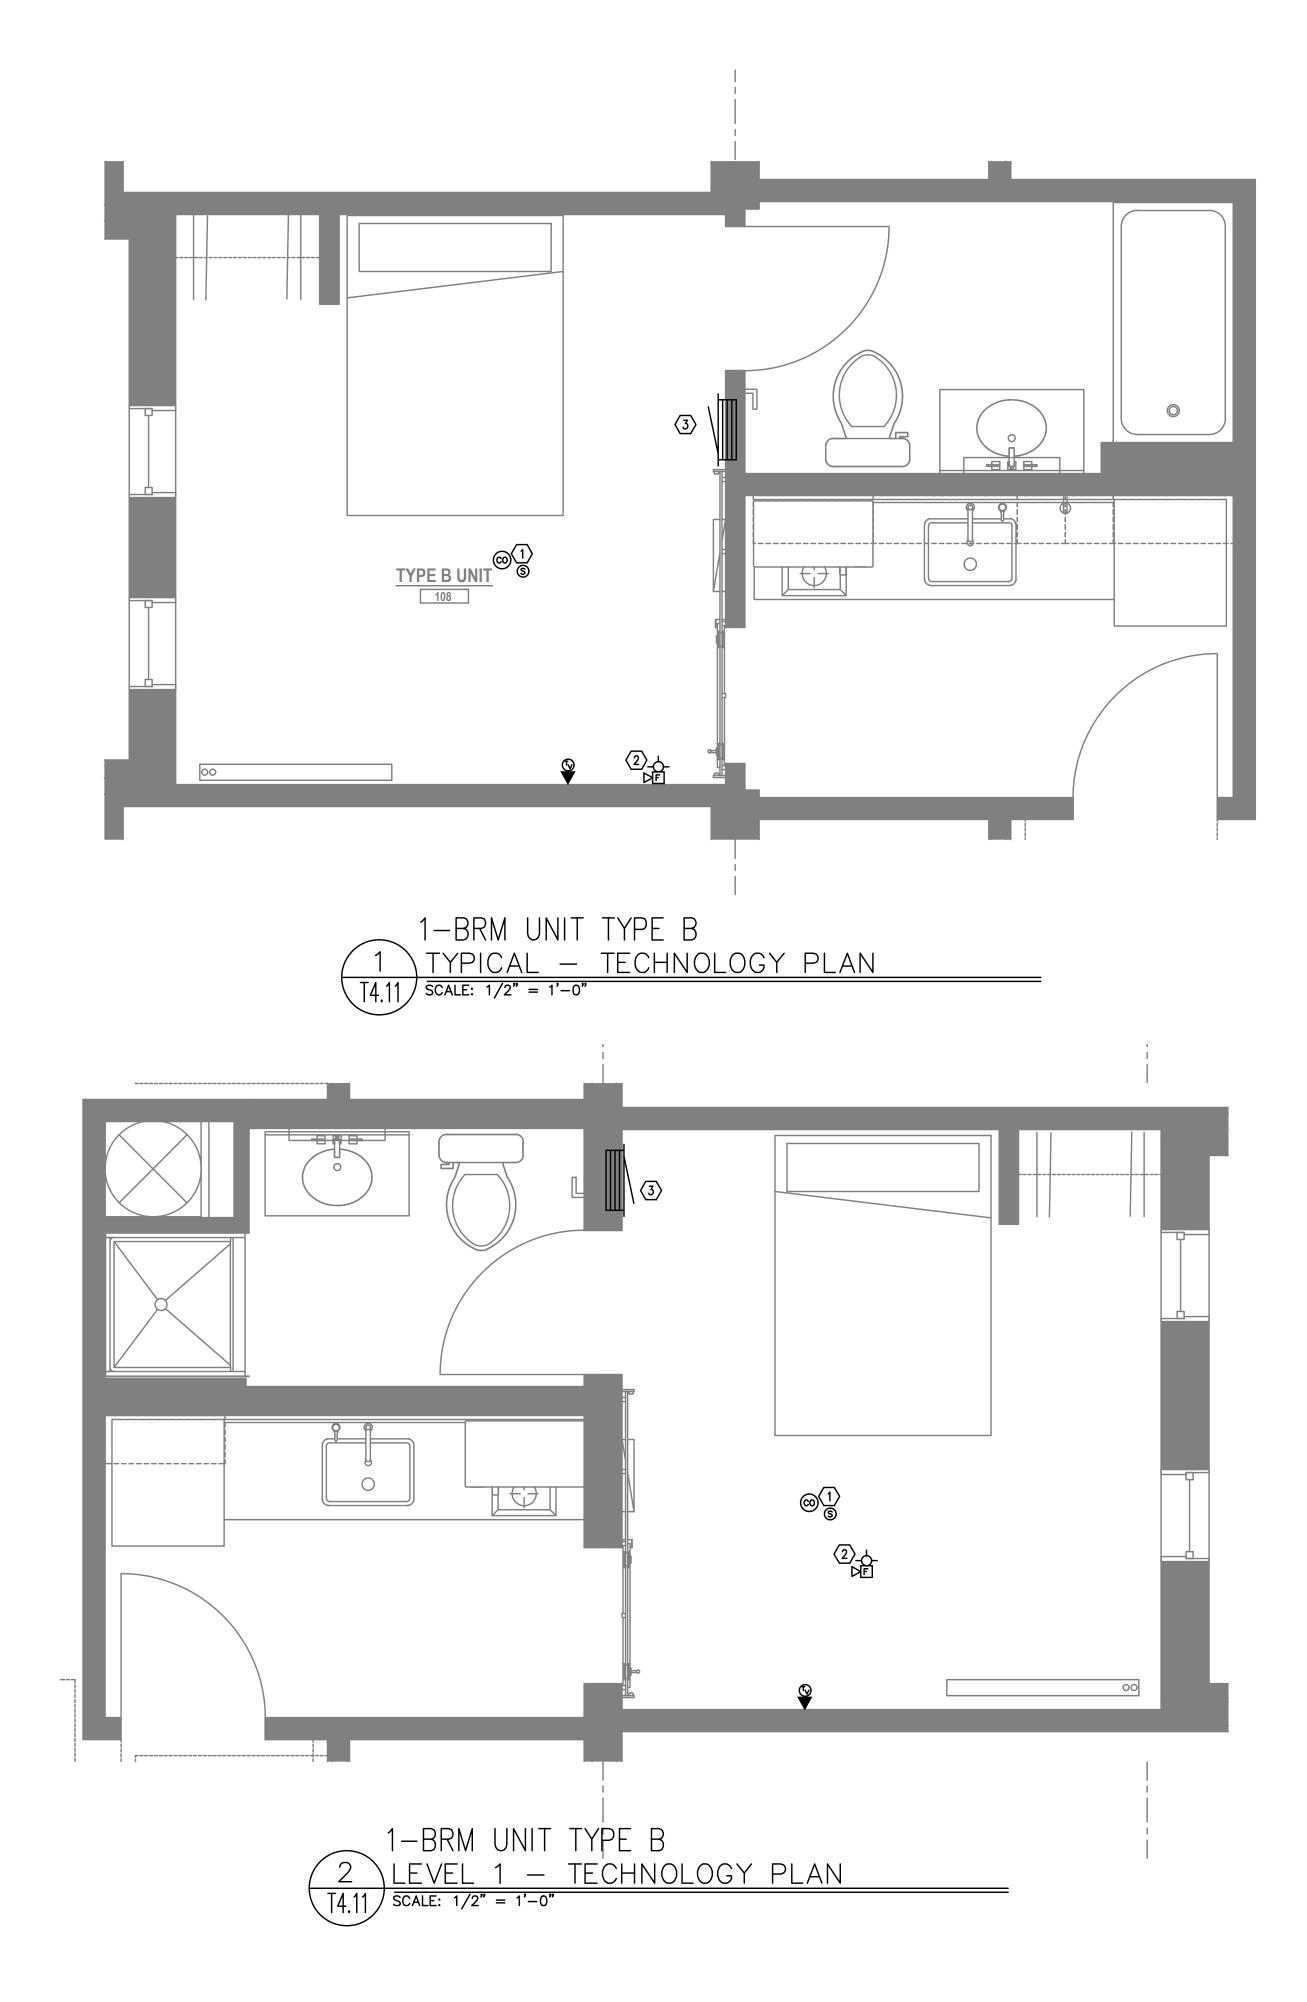

## TYPICAL UNIT TECHNOLOGY PLANS

HALF SIZE: 12" x 18"

Drawing Number

AUTHORITY HAVING JURISDICTION. VERIFY BUILDING OCCUPANCY TYPE AND OCCUPANT

LOAD WITH ARCHITECTURAL PLANS.

T4.11