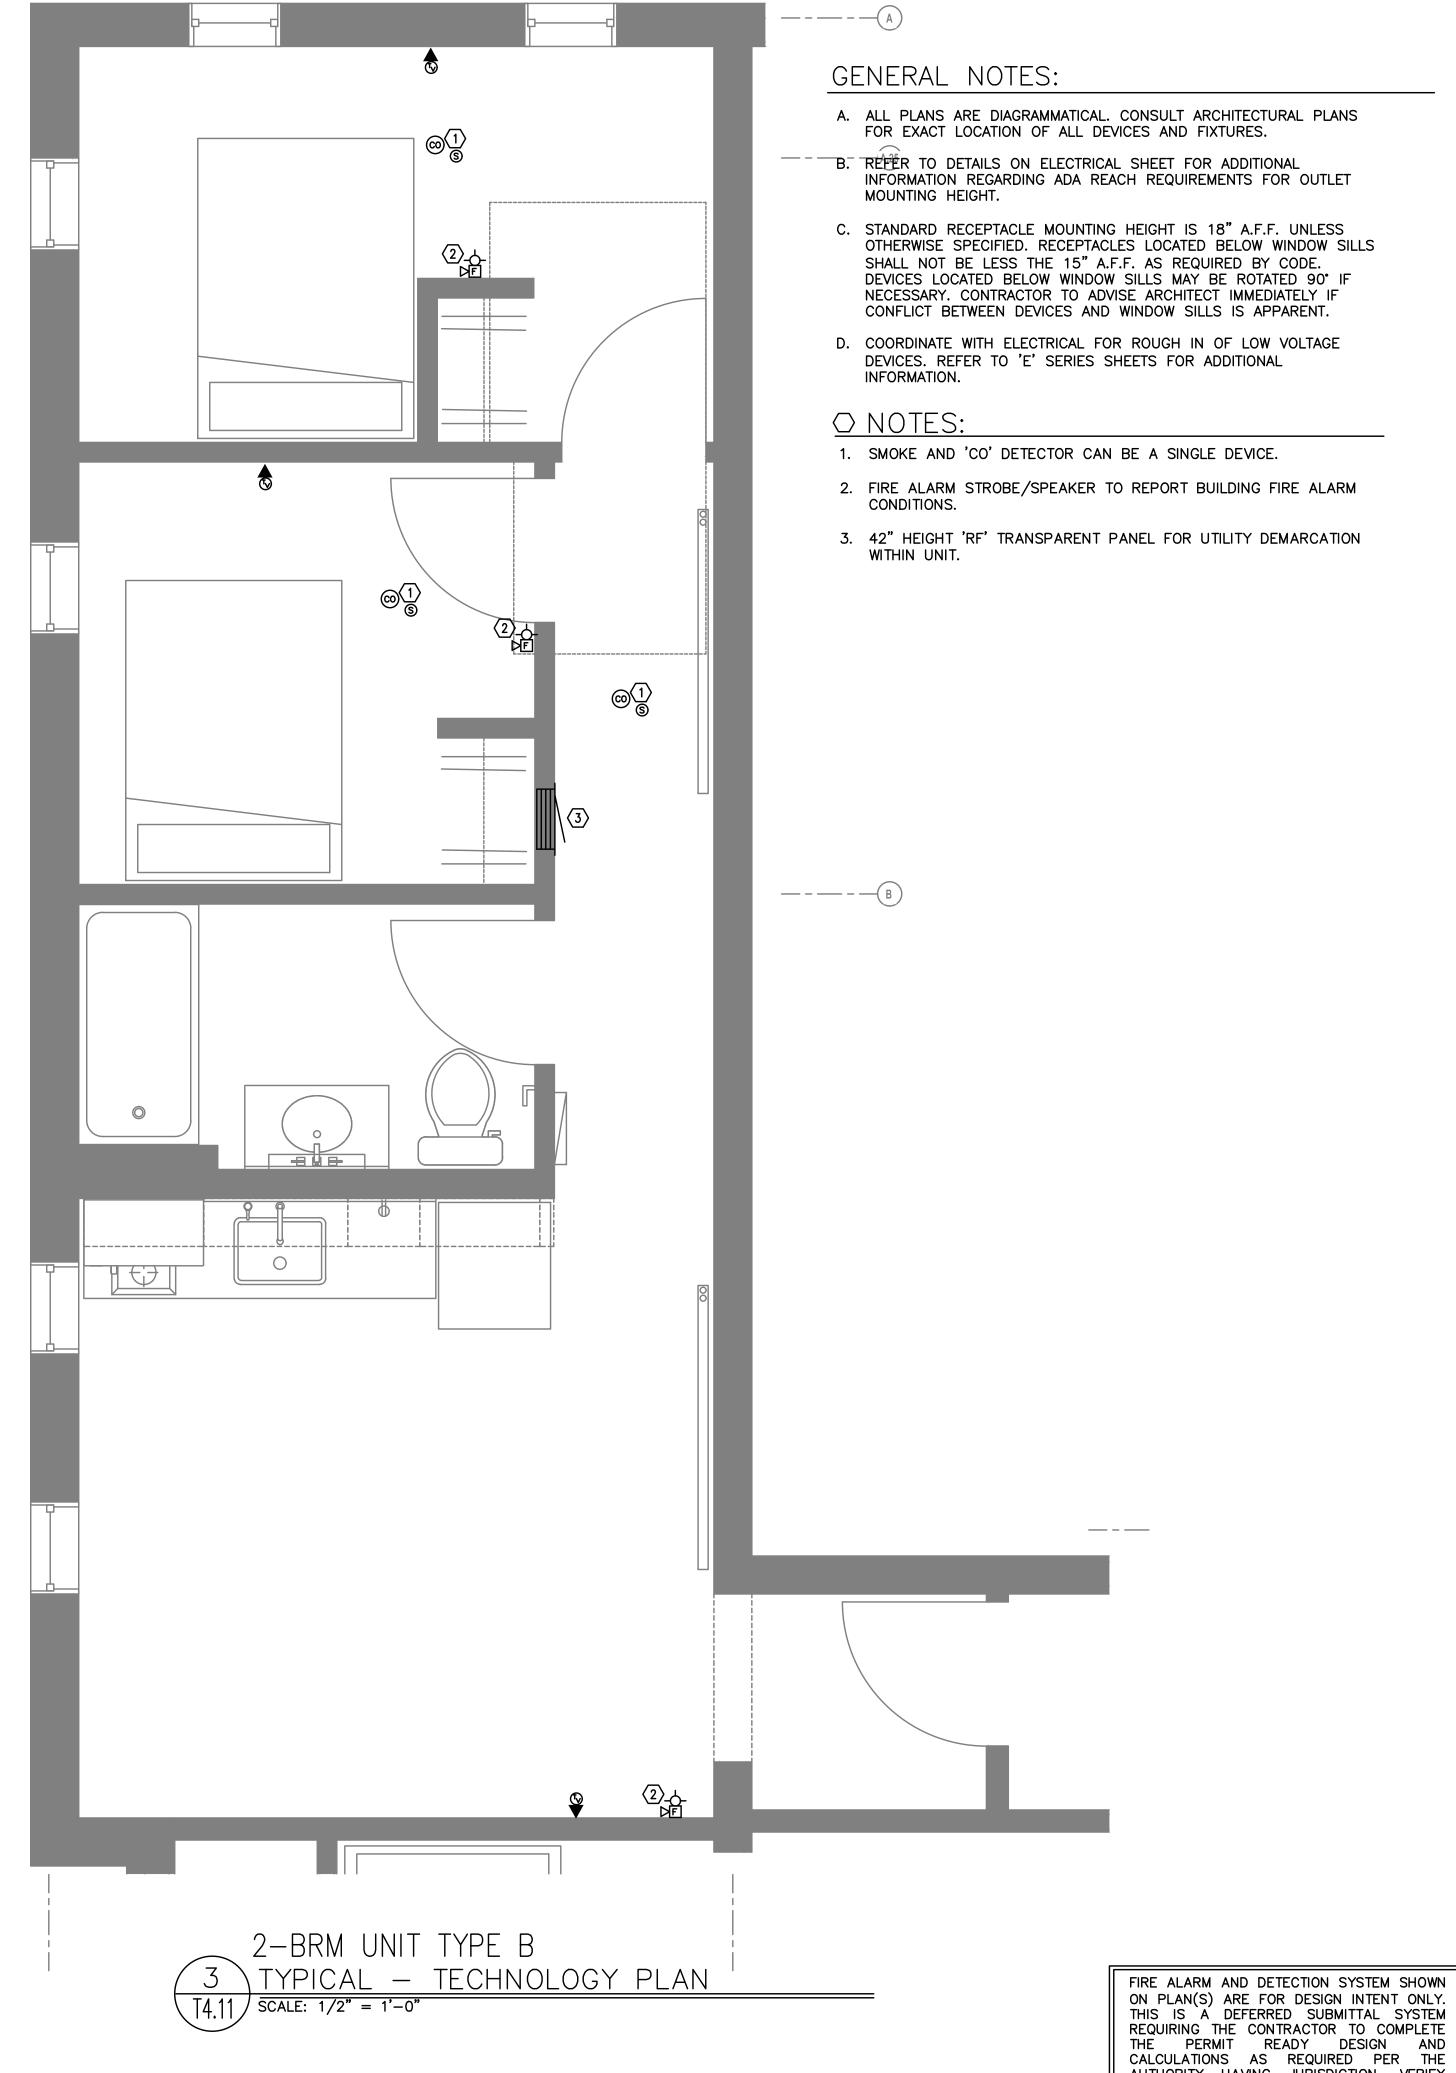

## TYPICAL UNIT TECHNOLOGY PLANS

HALF SIZE: 12" x 18"

Drawing Number

AUTHORITY HAVING JURISDICTION. VERIFY BUILDING OCCUPANCY TYPE AND OCCUPANT

LOAD WITH ARCHITECTURAL PLANS.

T4.11