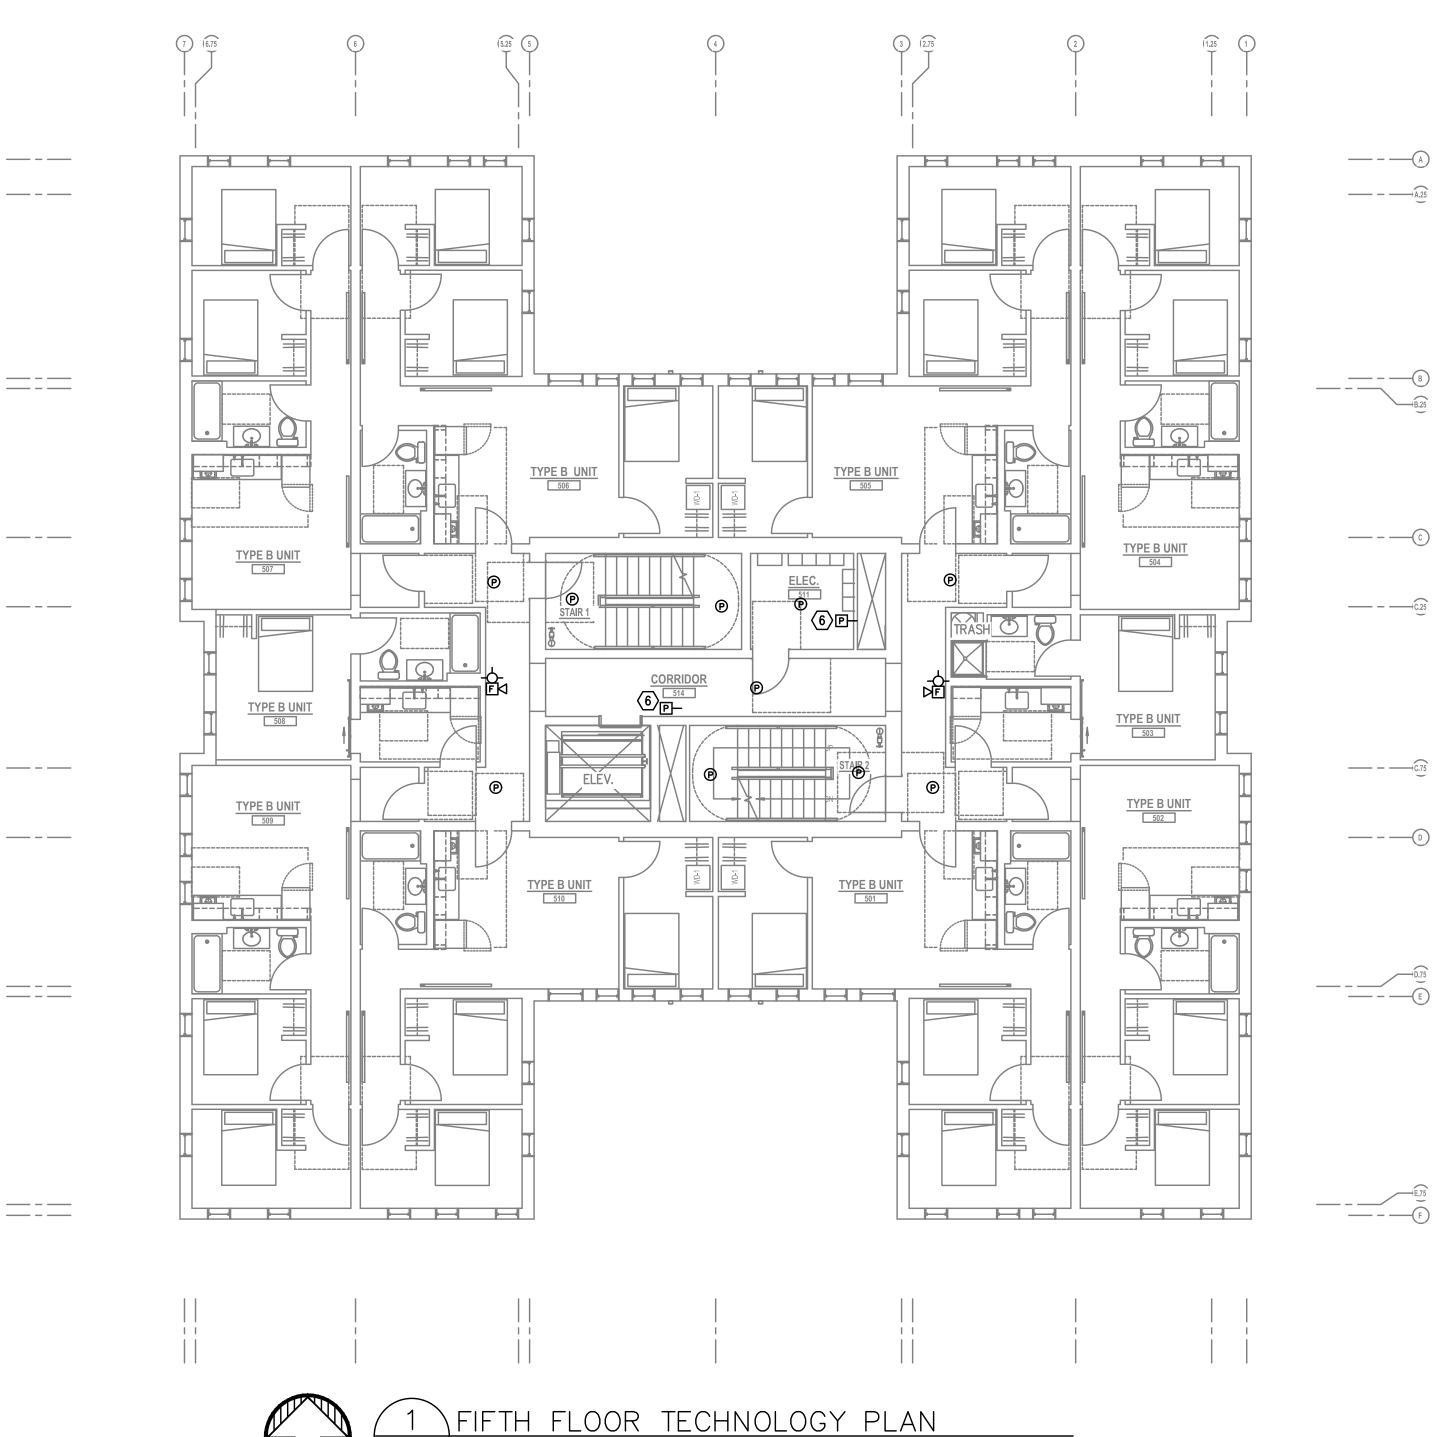

FIFTH FLOOR TECHNOLOGY PLAN

Drawing Number

## <u>GENERAL</u> NOTES:

- MAY NOT ACCURATELY REFLECT ACTUAL CONTRACTOR SHALL BE RESPONSIBLE FOR COORDINATING THE INSTALLATION OF ALL TO AND DURING CONSTRUCTION.
- C. COORDINATE WITH MECHANICAL PLANS FOR ALARM SYSTEM.
- THREAD ON PLASTIC BUSHING FOR CABLE THAN 18" SEPARATION. COORDINATE WITH ELECTRICAL.
- Ε. DEVICES WILL NOT BE OBSTRUCTED.
- F. REFER TO ENLARGED TYPICAL UNIT PLANS (IF PROVIDED) FOR TYPICAL LAYOUTS FOR ALL APARTMENT UNIT TYPES.

PLAN NOTES: 1. STROBES TO BE PLACED AT 24" AT ELECTRICAL UTILITY REQUEST.

- SWITCHES WITH FIRE SPRINKLER PLANS.
- UTILITY.
- DEMARCATION WITHIN UNIT.
- 5. SMOKE AND CO DETECTORS CAN BE A SINGLE COMBINED UNIT.
- 6. VERIFY EXACT LOCATION AND COUNT OF DUCT DETECTORS WITH MECHANICAL PLANS.

A. TECHNOLOGY DRAWINGS ARE DIAGRAMMATICAL AND CONSTRUCTION CONDITIONS. THE TECHNOLOGY TECHNOLOGY EQUIPMENT, WITH ALL TRADES PRIOR

B. THE TECHNOLOGY CONTRACTOR SHALL REFER TO THE ARCHITECTURAL DRAWINGS FOR ALL MOUNTING HEIGHTS AND FINISHES OF DEVICES AND FIXTURES.

LOCATIONS OF SMOKE, FIRE/SMOKE DAMPERS, AND ROOF TOP UNITS REQUIRING CONNECTION TO FIRE

D. FOR VOICE/DATA OUTLETS PROVIDE A SINGLE GANG MUD-RING WITH A 1" CONDUIT FROM THE TOP OF THE MUD-RING TO ACCESSIBLE CEILING SPACE. TERMINATE CONDUIT WITH END CONNECTORS AND PROTECTION. OUTLET SHALL BE AT THE SAME HEIGHT AS ADJACENT POWER OUTLET AND LESS

COORDINATE ALL DEVICE LOCATIONS WITH LATEST ARCHITECTURAL INTERIOR ELEVATIONS TO VERIFY

2. VERY COUNT AND LOCATION FOR FLOW AND TAMPER

3. 4x8 FIRE RATED BACKBOARDS FOR CATV AND PHONE

4. 42" 'RF' TRANSPARENT SMART PANEL FOR UTILITY