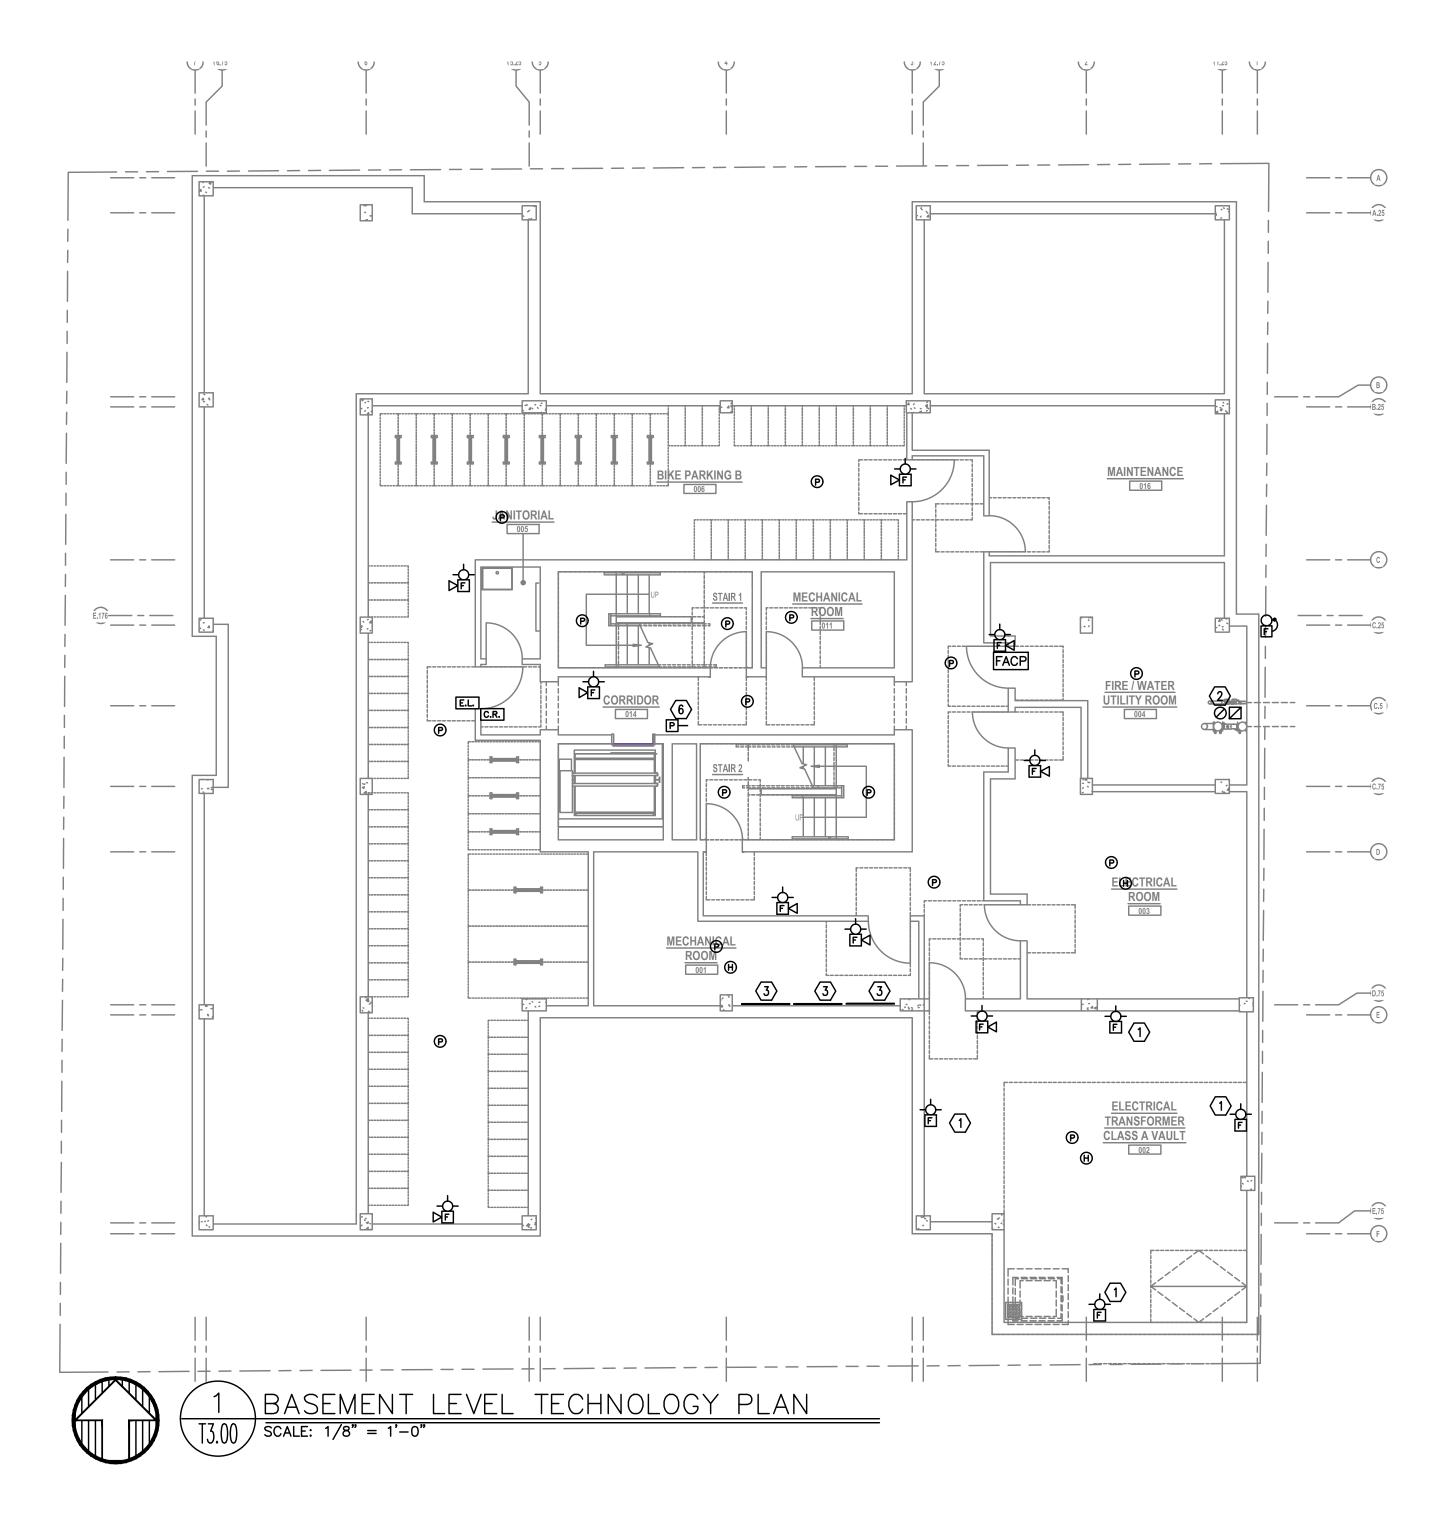

## GENERAL NOTES:

- A. TECHNOLOGY DRAWINGS ARE DIAGRAMMATICAL AND MAY NOT ACCURATELY REFLECT ACTUAL CONSTRUCTION CONDITIONS. THE TECHNOLOGY CONTRACTOR SHALL BE RESPONSIBLE FOR COORDINATING THE INSTALLATION OF ALL TECHNOLOGY EQUIPMENT, WITH ALL TRADES PRIOR TO AND DURING CONSTRUCTION.
- B. THE TECHNOLOGY CONTRACTOR SHALL REFER TO THE ARCHITECTURAL DRAWINGS FOR ALL MOUNTING HEIGHTS AND FINISHES OF DEVICES AND FIXTURES.
- C. COORDINATE WITH MECHANICAL PLANS FOR LOCATIONS OF SMOKE, FIRE/SMOKE DAMPERS, AND ROOF TOP UNITS REQUIRING CONNECTION TO FIRE ALARM SYSTEM.
- D. FOR VOICE/DATA OUTLETS PROVIDE A SINGLE GANG MUD-RING WITH A 1" CONDUIT FROM THE TOP OF THE MUD-RING TO ACCESSIBLE CEILING SPACE. TERMINATE CONDUIT WITH END CONNECTORS AND THREAD ON PLASTIC BUSHING FOR CABLE PROTECTION. OUTLET SHALL BE AT THE SAME HEIGHT AS ADJACENT POWER OUTLET AND LESS THAN 18" SEPARATION. COORDINATE WITH ELECTRICAL.
- E. COORDINATE ALL DEVICE LOCATIONS WITH LATEST ARCHITECTURAL INTERIOR ELEVATIONS TO VERIFY DEVICES WILL NOT BE OBSTRUCTED.
- F. REFER TO ENLARGED TYPICAL UNIT PLANS (IF PROVIDED) FOR TYPICAL LAYOUTS FOR ALL APARTMENT UNIT TYPES.

## PLAN NOTES

- 1. STROBES TO BE PLACED AT 24" AT ELECTRICAL UTILITY REQUEST.
- 2. VERY COUNT AND LOCATION FOR FLOW AND TAMPER SWITCHES WITH FIRE SPRINKLER PLANS.
- 3. 4x8 FIRE RATED BACKBOARDS FOR CATV AND PHONE UTILITY.
- 4. 42" 'RF' TRANSPARENT SMART PANEL FOR UTILITY DEMARCATION WITHIN UNIT.
- 5. SMOKE AND CO DETECTORS CAN BE A SINGLE COMBINED UNIT.
- 6. VERIFY EXACT LOCATION AND COUNT OF DUCT DETECTORS WITH MECHANICAL PLANS.

o #:

ORIGINAL SHEET SIZE: 24" x 36"
HALF SIZE: 12" x 18"

BASEMENT
LEVEL
TECHNOLOGY

PLAN
Drawing Number

T3.00