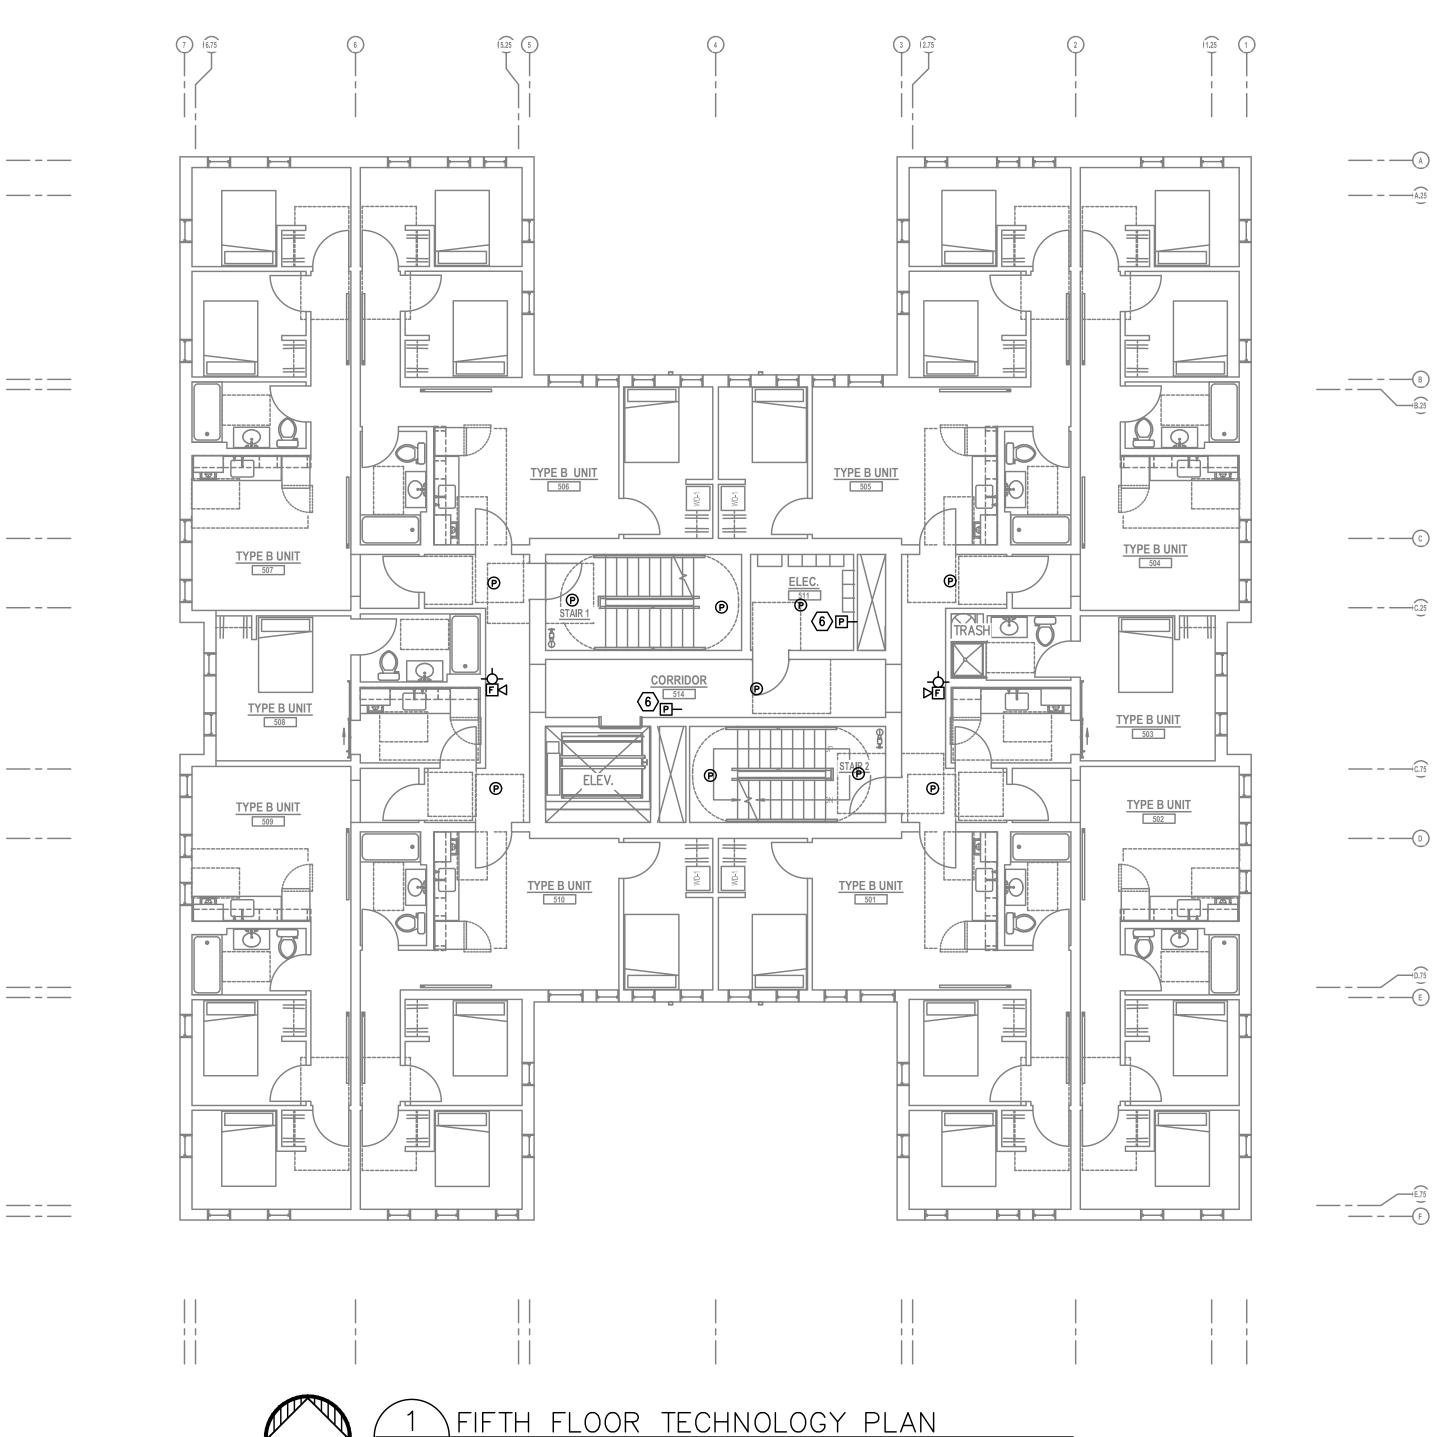

FIFTH FLOOR TECHNOLOGY PLAN

Drawing Number

## <u>GENERAL</u> NOTES:

- MAY NOT ACCURATELY REFLECT ACTUAL CONTRACTOR SHALL BE RESPONSIBLE FOR COORDINATING THE INSTALLATION OF ALL TO AND DURING CONSTRUCTION.
- C. COORDINATE WITH MECHANICAL PLANS FOR ALARM SYSTEM.
- THREAD ON PLASTIC BUSHING FOR CABLE THAN 18" SEPARATION. COORDINATE WITH ELECTRICAL.
- Ε. DEVICES WILL NOT BE OBSTRUCTED.
- F. REFER TO ENLARGED TYPICAL UNIT PLANS (IF PROVIDED) FOR TYPICAL LAYOUTS FOR ALL APARTMENT UNIT TYPES.

PLAN NOTES: 1. STROBES TO BE PLACED AT 24" AT ELECTRICAL UTILITY REQUEST.

- SWITCHES WITH FIRE SPRINKLER PLANS.
- UTILITY.
- DEMARCATION WITHIN UNIT.
- 5. SMOKE AND CO DETECTORS CAN BE A SINGLE COMBINED UNIT.
- 6. VERIFY EXACT LOCATION AND COUNT OF DUCT DETECTORS WITH MECHANICAL PLANS.

A. TECHNOLOGY DRAWINGS ARE DIAGRAMMATICAL AND CONSTRUCTION CONDITIONS. THE TECHNOLOGY TECHNOLOGY EQUIPMENT, WITH ALL TRADES PRIOR

B. THE TECHNOLOGY CONTRACTOR SHALL REFER TO THE ARCHITECTURAL DRAWINGS FOR ALL MOUNTING HEIGHTS AND FINISHES OF DEVICES AND FIXTURES.

LOCATIONS OF SMOKE, FIRE/SMOKE DAMPERS, AND ROOF TOP UNITS REQUIRING CONNECTION TO FIRE

D. FOR VOICE/DATA OUTLETS PROVIDE A SINGLE GANG MUD-RING WITH A 1" CONDUIT FROM THE TOP OF THE MUD-RING TO ACCESSIBLE CEILING SPACE. TERMINATE CONDUIT WITH END CONNECTORS AND PROTECTION. OUTLET SHALL BE AT THE SAME HEIGHT AS ADJACENT POWER OUTLET AND LESS

COORDINATE ALL DEVICE LOCATIONS WITH LATEST ARCHITECTURAL INTERIOR ELEVATIONS TO VERIFY

2. VERY COUNT AND LOCATION FOR FLOW AND TAMPER

3. 4x8 FIRE RATED BACKBOARDS FOR CATV AND PHONE

4. 42" 'RF' TRANSPARENT SMART PANEL FOR UTILITY