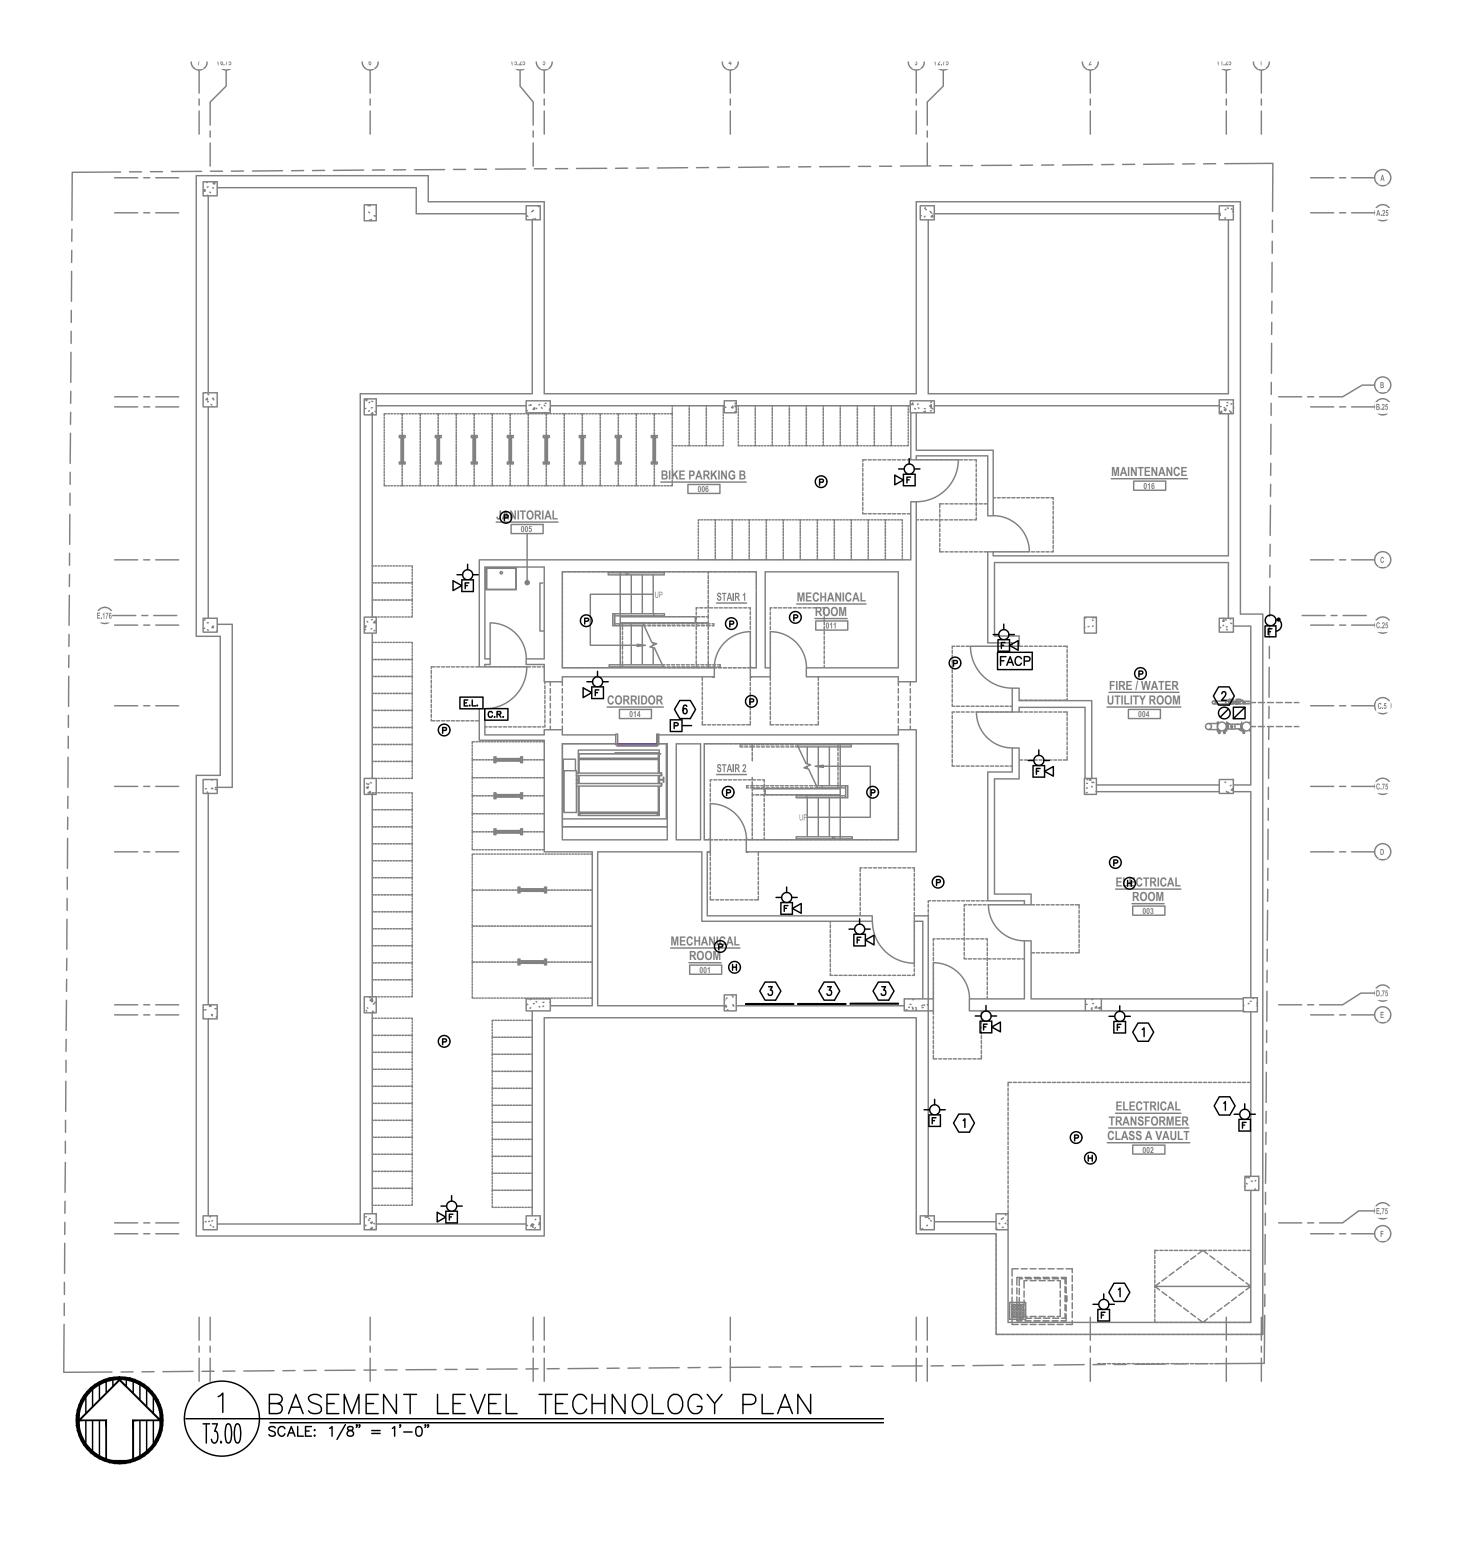

### \_AN NOTES: ΡI

- UTILITY REQUEST.
- UTILITY.
- DEMARCATION WITHIN UNIT.
- COMBINED UNIT.

TECHNOLOGY DRAWINGS ARE DIAGRAMMATICAL AND MAY NOT ACCURATELY REFLECT ACTUAL CONSTRUCTION CONDITIONS. THE TECHNOLOGY CONTRACTOR SHALL BE RESPONSIBLE FOR COORDINATING THE INSTALLATION OF ALL TECHNOLOGY EQUIPMENT, WITH ALL TRADES PRIOR TO AND DURING CONSTRUCTION.

B. THE TECHNOLOGY CONTRACTOR SHALL REFER TO THE ARCHITECTURAL DRAWINGS FOR ALL MOUNTING HEIGHTS AND FINISHES OF DEVICES AND FIXTURES.

C. COORDINATE WITH MECHANICAL PLANS FOR LOCATIONS OF SMOKE, FIRE/SMOKE DAMPERS, AND ROOF TOP UNITS REQUIRING CONNECTION TO FIRE

D. FOR VOICE/DATA OUTLETS PROVIDE A SINGLE GANG MUD-RING WITH A 1" CONDUIT FROM THE TOP OF THE MUD-RING TO ACCESSIBLE CEILING SPACE. TERMINATE CONDUIT WITH END CONNECTORS AND THREAD ON PLASTIC BUSHING FOR CABLE PROTECTION. OUTLET SHALL BE AT THE SAME HEIGHT AS ADJACENT POWER OUTLET AND LESS THAN 18" SEPARATION. COORDINATE WITH

E. COORDINATE ALL DEVICE LOCATIONS WITH LATEST ARCHITECTURAL INTERIOR ELEVATIONS TO VERIFY DEVICES WILL NOT BE OBSTRUCTED.

F. REFER TO ENLARGED TYPICAL UNIT PLANS (IF PROVIDED) FOR TYPICAL LAYOUTS FOR ALL

1. STROBES TO BE PLACED AT 24" AT ELECTRICAL

2. VERY COUNT AND LOCATION FOR FLOW AND TAMPER SWITCHES WITH FIRE SPRINKLER PLANS.

3. 4x8 FIRE RATED BACKBOARDS FOR CATV AND PHONE

4. 42" 'RF' TRANSPARENT SMART PANEL FOR UTILITY

5. SMOKE AND CO DETECTORS CAN BE A SINGLE

6. VERIFY EXACT LOCATION AND COUNT OF DUCT DETECTORS WITH MECHANICAL PLANS.

NATIVE LAND DEVELOPMENT