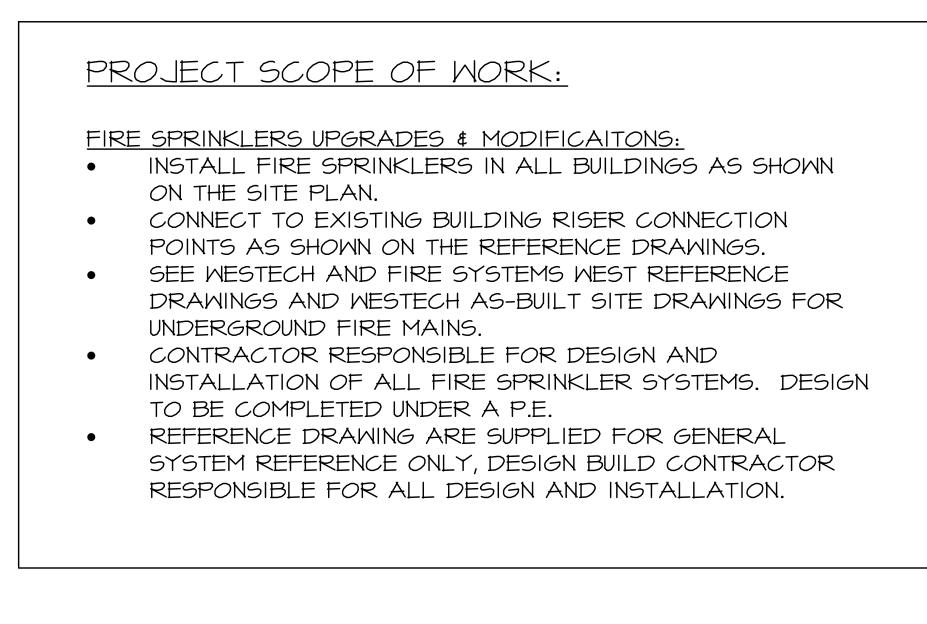

## FIRE SPRINKLER UPGRADES

APPROVED PLANS 19-110774-BP-REV1.PDF

Google Maps Oregon State Correctional Institution

| $\underline{PR}$ | <u>OJECT NOTES AND BID ALTERNATES:</u>           |
|------------------|--------------------------------------------------|
|                  |                                                  |
| FIRE             | SPRINKLERS UPGRADES & MODIFICAITONS:             |
| •                | SITE WORK IS COMPLETE, TO THE POINT OF FIRE MAIN |
|                  | ENTERING THE BUILDING.                           |
| •                | PHASE I WORK OF SPRINKLER RISER AND SPRINKLER    |
|                  | MAIN DOWN HALLWAY IS NOT COMPLETE.               |
| •                | CONTRACTOR TO BID EACH PHASE SHOWN ON THE G2     |
|                  | DRAWINGS AS BID ALTERNATES:                      |

BASE BID = PHASE I (HALLWAY AND RISER) •••

- PHASE X (UNIT 6-HEALTH)  $\bullet \bullet \bullet$
- PHASE XIV (UNIT 13-IMPAIRED MOBILITY) •••
- DESIGN CLASSROOM FIRE SPRINKLERS PER THE BUILDING LAYOUT IN THE ATTACHED REFERENCE CLASSROOM UPGRADES PROJECT.