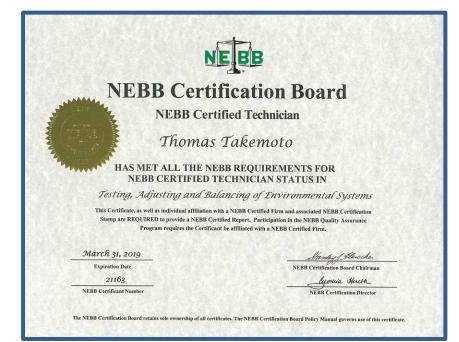

| N                                        | EBB                                                                                                                                                                       |
|------------------------------------------|---------------------------------------------------------------------------------------------------------------------------------------------------------------------------|
| NEBB Certi                               | fication Board                                                                                                                                                            |
| NEBB Cert                                | ified Technician                                                                                                                                                          |
| Mathev                                   | v Spingler                                                                                                                                                                |
|                                          | BB REQUIREMENTS FOR<br>ECHNICIAN STATUS IN                                                                                                                                |
| Testing, Adjusting and Ba                | lancing of Environmental Systems                                                                                                                                          |
| Stamp are REQUIRED to provide a NEBB Cer | ith a NEBB Certified Firm and associated NEBB Certification<br>tiffed Report. Participation in the NEBB Quality Assurance<br>at be affiliated with a NEBB Certified Firm. |
| March 31, 2019                           | Stanley & flevecker                                                                                                                                                       |
| Expiration Date                          | NEBB Certification Board Chairman                                                                                                                                         |
| 21099                                    | lyonia Hereth                                                                                                                                                             |
| NEBB Certificant Number                  | NEBB Certification Director                                                                                                                                               |

#### Tommy Takemoto

Tommy is a NEBB Certified TAB technician who has been with Accurate Balancing Agency since 2003. Steady and reliable, Tommy is skilled in all areas of TAB including air and water balancing as well as commercial kitchen work. Tommy has a team attitude and has received multiple letters of commendation for his attention to detail. Tommy is an avid sports fan and dedicated family man.