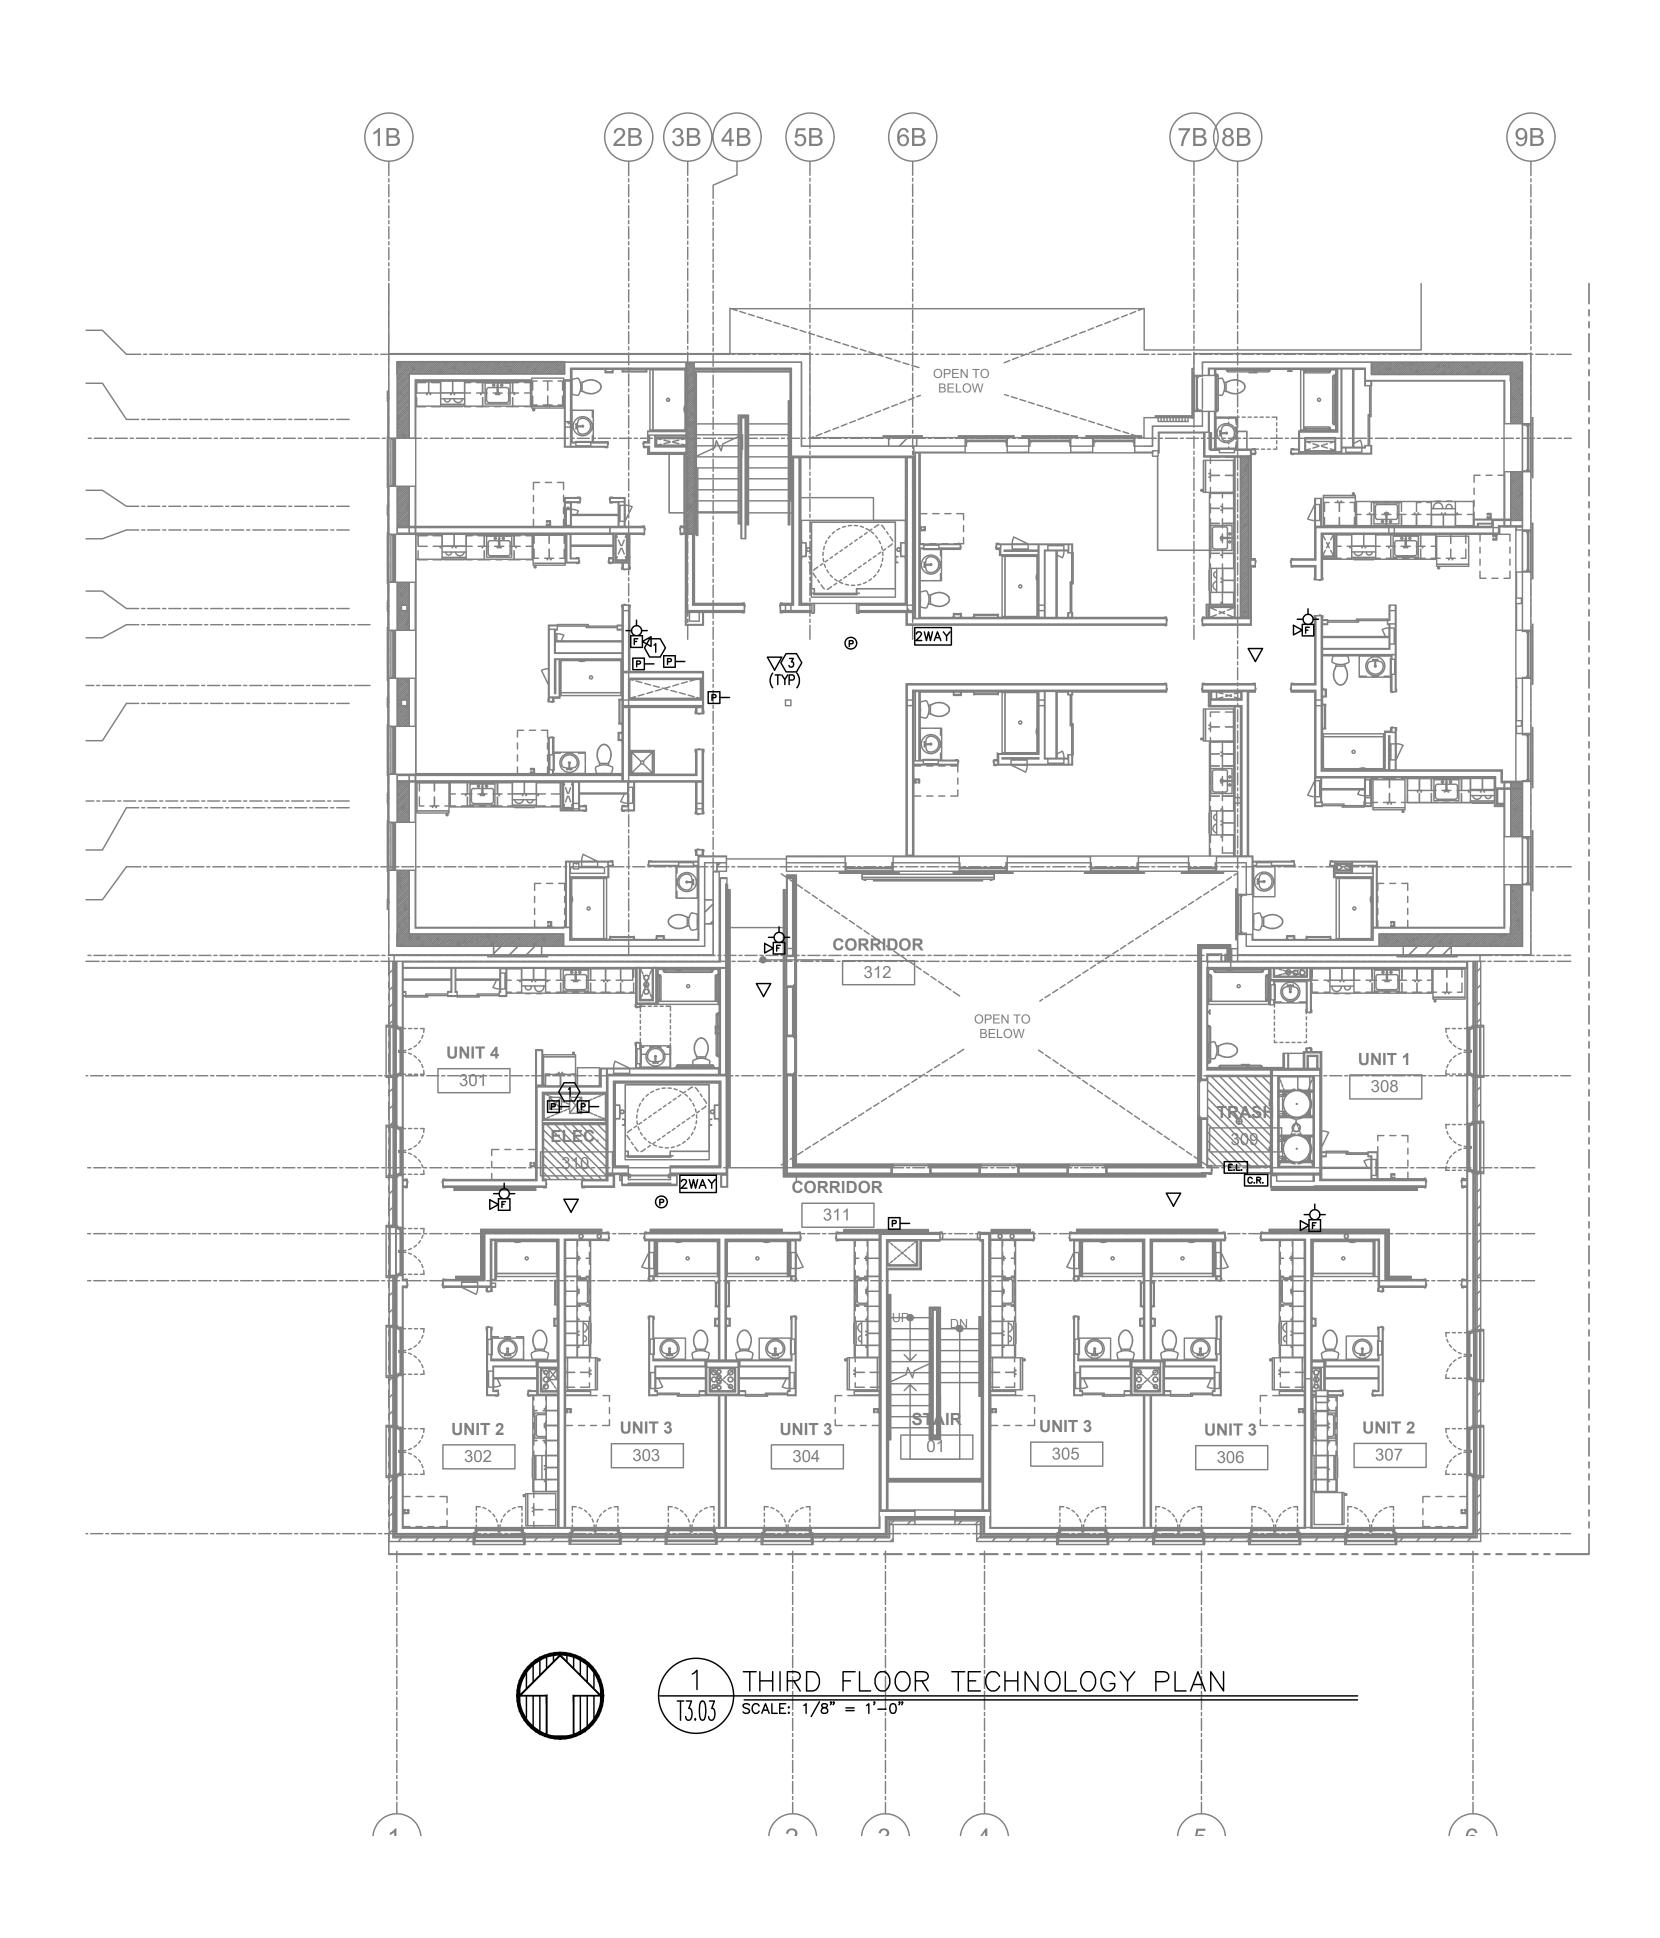

## GENERAL NOTES:

## PLAN NOTES:

- MECHANICAL PLANS.
- 3. PROVIDE (1) CAT 6 CABLE PER 'WAP' LOCATION.

A. DRAWINGS ARE DIAGRAMMATICAL AND MAY NOT ACCURATELY REFLECT ACTUAL CONSTRUCTION CONDITIONS. THE CONTRACTOR SHALL BE RESPONSIBLE FOR COORDINATING THE INSTALLATION OF ALL EQUIPMENT THEY ARE INSTALLING, WITH ALL TRADES PRIOR TO AND DURING CONSTRUCTION.

B. FOR VOICE/DATA OUTLETS PROVIDE A SINGLE GANG MUD-RING WITH A 1" CONDUIT FROM THE TOP OF THE MUD-RING TO ACCESSIBLE CEILING SPACE. TERMINATE CONDUIT WITH END CONNECTORS AND THREAD ON PLASTIC BUSHING FOR CABLE PROTECTION. OUTLET SHALL BE AT THE SAME HEIGHT AS ADJACENT POWER OUTLET AND LESS THAN 18" SEPARATION. COORDINATE WITH ELECTRICAL.

C. REFER TO INTERIOR DECORATOR AND/OR ARCHITECTURAL DRAWINGS FOR DIMENSIONED LOCATION(S) AND ELEVATIONS OF FIXTURES & DEVICES. OTHER DEVICES SHOWN ON THE TECHNOLOGY PLANS AND NOT INDICATED ON THE DECORATOR'S OR ARCHITECT'S DRAWINGS, SHALL BE INSTALLED AT STANDARD MOUNTING HEIGHT AS INDICATED THE SYMBOL LIST.

D. THERE SHALL BE NO SURFACE MOUNTED FIXTURES OR PATHWAYS (CONDUIT, ETC.) IN ANY PUBLICLY ACCESSIBLE SPACES, INCLUDING STAIRWELLS AND EXIT PASSAGEWAYS WITHOUT PRIOR APPROVAL BY OWNER AND ARCHITECT. ROUTE ALL PATHWAYS WITHIN STUD CAVITIES OR ABOVE FINISHED CEILINGS.

E. ALL PENETRATIONS THROUGH FIREWALLS WILL NEED FIRESTOP OF THE APPROPRIATE RATING.

1. VERIFY EXACT COUNT AND LOCATIONS OF DUCT DETECTORS WITH

2. POINT OF ENTRY FOR COMMUNICATION UTILITIES.

4. PROVIDE (1) CAT 6 CABLE PER CAMERA LOCATION.