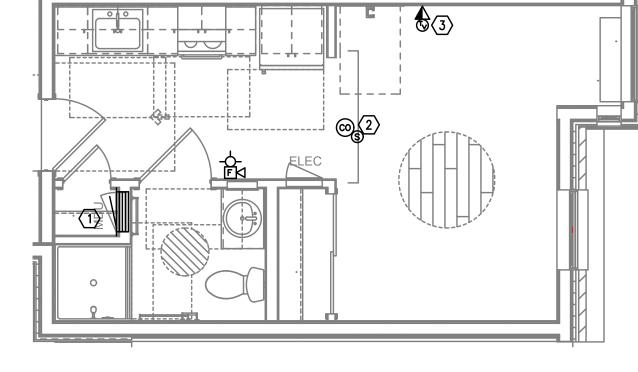

UNIT TYPE 6B-STUDIO 2 TYPICAL TELCOM PLAN T4.04 SCALE: 1/4" = 1'-0" UNIT TYPE 7B-STUDIO 3 TYPICAL TELCOM PLAN T4.04 SCALE: 1/4" = 1'-0"

## GENERAL NOTES:

- A. DRAWINGS ARE DIAGRAMMATICAL AND MAY NOT ACCURATELY REFLECT ACTUAL CONSTRUCTION CONDITIONS. THE CONTRACTOR SHALL BE RESPONSIBLE FOR COORDINATING THE INSTALLATION OF ALL EQUIPMENT THEY ARE INSTALLING, WITH ALL TRADES PRIOR TO AND DURING CONSTRUCTION.
- B. FOR VOICE/DATA OUTLETS PROVIDE A SINGLE GANG MUD-RING WITH A 1" CONDUIT FROM THE TOP OF THE MUD-RING TO ACCESSIBLE CEILING SPACE. TERMINATE CONDUIT WITH END CONNECTORS AND THREAD ON PLASTIC BUSHING FOR CABLE PROTECTION. OUTLET SHALL BE AT THE SAME HEIGHT AS ADJACENT POWER OUTLET AND LESS THAN 18" SEPARATION. COORDINATE WITH ELECTRICAL.
- C. COORDINATE ALL DEVICE LOCATIONS WITH LATEST ARCHITECTURAL INTERIOR ELEVATIONS TO VERIFY DEVICES WILL NOT BE OBSTRUCTED.
- D. PROVIDE PULL STRING IN ALL CONDUITS FOR LATER USE.
- E. ALL PENETRATIONS THROUGH FIREWALLS WILL NEED FIRESTOP OF THE APPROPRIATE RATING.

## ○ KEYED NOTES:

- 1. SMART PANEL FOR UTILITY DEMARCATION WITHIN UNIT. PROVIDE RF TRANSPARENT PANEL.
- 2. SMOKE AND CO DETECTOR CAN BE A SINGLE UNIT.
- 3. (1) COAXIAL AND (2) CATEGORY CABLES AND OUTLETS PER FACEPLATE.