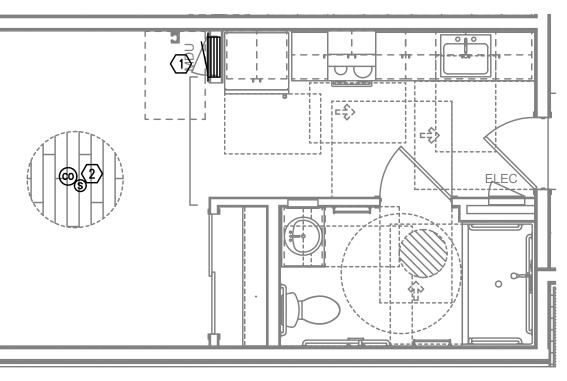

UNIT TYPE 6B-STUDIO 2 TYPICAL TELCOM PLAN T4.04 SCALE: 1/4" = 1'-0" UNIT TYPE 7B-STUDIO 3 TYPICAL TELCOM PLAN T4.04 SCALE: 1/4" = 1'-0"

## GENERAL NOTES:

- A. DRAWINGS ARE DIAGRAMMATICAL AND MAY NOT ACCURATELY REFLECT ACTUAL CONSTRUCTION CONDITIONS. THE CONTRACTOR SHALL BE RESPONSIBLE FOR COORDINATING THE INSTALLATION OF ALL EQUIPMENT THEY ARE INSTALLING, WITH ALL TRADES PRIOR TO AND DURING CONSTRUCTION.
- B. FOR VOICE/DATA OUTLETS PROVIDE A SINGLE GANG MUD-RING WITH A 1" CONDUIT FROM THE TOP OF THE MUD-RING TO ACCESSIBLE CEILING SPACE. TERMINATE CONDUIT WITH END CONNECTORS AND THREAD ON PLASTIC BUSHING FOR CABLE PROTECTION. OUTLET SHALL BE AT THE SAME HEIGHT AS ADJACENT POWER OUTLET AND LESS THAN 18" SEPARATION. COORDINATE WITH ELECTRICAL.
- C. COORDINATE ALL DEVICE LOCATIONS WITH LATEST ARCHITECTURAL INTERIOR ELEVATIONS TO VERIFY DEVICES WILL NOT BE OBSTRUCTED.
- D. PROVIDE PULL STRING IN ALL CONDUITS FOR LATER USE.
- E. ALL PENETRATIONS THROUGH FIREWALLS WILL NEED FIRESTOP OF THE APPROPRIATE RATING.

## ○ KEYED NOTES:

- 1. SMART PANEL FOR UTILITY DEMARCATION WITHIN UNIT. PROVIDE RF TRANSPARENT PANEL.
- 2. SMOKE AND CO DETECTOR CAN BE A SINGLE UNIT.
- 3. (1) COAXIAL AND (2) CATEGORY CABLES AND OUTLETS PER FACEPLATE.