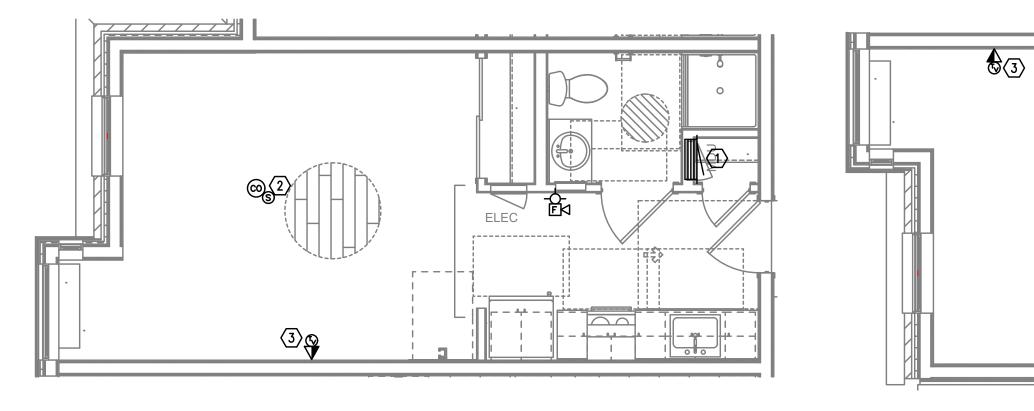

UNIT TYPE 6B-STUDIO 2 TYPICAL TELCOM PLAN T4.04 SCALE: 1/4" = 1'-0" UNIT TYPE 7B-STUDIO 3 TYPICAL TELCOM PLAN T4.04 SCALE: 1/4" = 1'-0"

## GENERAL NOTES:

- A. DRAWINGS ARE DIAGRAMMATICAL AND MAY NOT ACCURATELY REFLECT ACTUAL CONSTRUCTION CONDITIONS. THE CONTRACTOR SHALL BE RESPONSIBLE FOR COORDINATING THE INSTALLATION OF ALL EQUIPMENT THEY ARE INSTALLING, WITH ALL TRADES PRIOR TO AND DURING CONSTRUCTION.
- B. FOR VOICE/DATA OUTLETS PROVIDE A SINGLE GANG MUD-RING WITH A 1" CONDUIT FROM THE TOP OF THE MUD-RING TO ACCESSIBLE CEILING SPACE. TERMINATE CONDUIT WITH END CONNECTORS AND THREAD ON PLASTIC BUSHING FOR CABLE PROTECTION. OUTLET SHALL BE AT THE SAME HEIGHT AS ADJACENT POWER OUTLET AND LESS THAN 18" SEPARATION. COORDINATE WITH ELECTRICAL.
- C. COORDINATE ALL DEVICE LOCATIONS WITH LATEST ARCHITECTURAL INTERIOR ELEVATIONS TO VERIFY DEVICES WILL NOT BE OBSTRUCTED.
- D. PROVIDE PULL STRING IN ALL CONDUITS FOR LATER USE.
- E. ALL PENETRATIONS THROUGH FIREWALLS WILL NEED FIRESTOP OF THE APPROPRIATE RATING.

## ○ KEYED NOTES:

- 1. SMART PANEL FOR UTILITY DEMARCATION WITHIN UNIT. PROVIDE RF TRANSPARENT PANEL.
- 2. SMOKE AND CO DETECTOR CAN BE A SINGLE UNIT.
- 3. (1) COAXIAL AND (2) CATEGORY CABLES AND OUTLETS PER FACEPLATE.