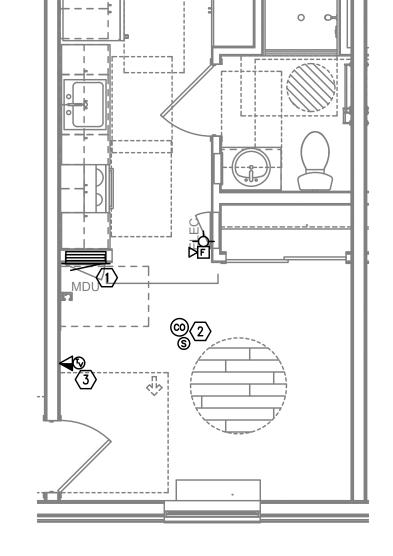

UNIT TYPE 2B-STUDIO TYPICAL TELCOM PLAN T4.03 SCALE: 1/4" = 1'-0"

UNIT TYPE 3B-STUDIO TYPICAL TELCOM PLAN

T4.03 SCALE: 1/4" = 1'-0"

UNIT TYPE 4A TYPICAL TELCOM PLAN

T4.03 SCALE: 1/4" = 1'-0"

## GENERAL NOTES:

- A. DRAWINGS ARE DIAGRAMMATICAL AND MAY NOT ACCURATELY REFLECT
  ACTUAL CONSTRUCTION CONDITIONS. THE CONTRACTOR SHALL BE
  RESPONSIBLE FOR COORDINATING THE INSTALLATION OF ALL EQUIPMENT THEY ARE INSTALLING, WITH ALL TRADES PRIOR TO AND DURING CONSTRUCTION.
- B. FOR VOICE/DATA OUTLETS PROVIDE A SINGLE GANG MUD-RING WITH A 1" CONDUIT FROM THE TOP OF THE MUD-RING TO ACCESSIBLE CEILING SPACE. TERMINATE CONDUIT WITH END CONNECTORS AND THREAD ON PLASTIC BUSHING FOR CABLE PROTECTION. OUTLET SHALL BE AT THE SAME HEIGHT AS ADJACENT POWER OUTLET AND LESS THAN 18" SEPARATION. COORDINATE WITH ELECTRICAL.
- C. COORDINATE ALL DEVICE LOCATIONS WITH LATEST ARCHITECTURAL INTERIOR ELEVATIONS TO VERIFY DEVICES WILL NOT BE OBSTRUCTED.
- D. PROVIDE PULL STRING IN ALL CONDUITS FOR LATER USE.
- E. ALL PENETRATIONS THROUGH FIREWALLS WILL NEED FIRESTOP OF THE APPROPRIATE RATING.

## O KEYED NOTES:

- SMART PANEL FOR UTILITY DEMARCATION WITHIN UNIT. PROVIDE RF TRANSPARENT PANEL.
- 2. SMOKE AND CO DETECTOR CAN BE A SINGLE UNIT.
- 3. (1) COAXIAL AND (2) CATEGORY CABLES AND OUTLETS PER FACEPLATE.