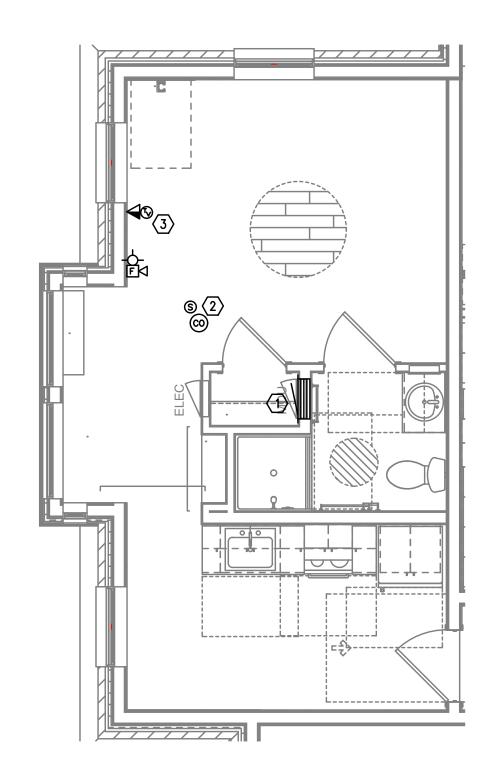

UNIT TYPE 2B-STUDIO TYPICAL TELCOM PLAN T4.03 SCALE: 1/4" = 1'-0"

UNIT TYPE 3B-STUDIO TYPICAL TELCOM PLAN

T4.03 SCALE: 1/4" = 1'-0"

UNIT TYPE 4A TYPICAL TELCOM PLAN

T4.03 SCALE: 1/4" = 1'-0"

## GENERAL NOTES:

- A. DRAWINGS ARE DIAGRAMMATICAL AND MAY NOT ACCURATELY REFLECT
  ACTUAL CONSTRUCTION CONDITIONS. THE CONTRACTOR SHALL BE
  RESPONSIBLE FOR COORDINATING THE INSTALLATION OF ALL EQUIPMENT THEY ARE INSTALLING, WITH ALL TRADES PRIOR TO AND DURING CONSTRUCTION.
- B. FOR VOICE/DATA OUTLETS PROVIDE A SINGLE GANG MUD-RING WITH A 1" CONDUIT FROM THE TOP OF THE MUD-RING TO ACCESSIBLE CEILING SPACE. TERMINATE CONDUIT WITH END CONNECTORS AND THREAD ON PLASTIC BUSHING FOR CABLE PROTECTION. OUTLET SHALL BE AT THE SAME HEIGHT AS ADJACENT POWER OUTLET AND LESS THAN 18" SEPARATION. COORDINATE WITH ELECTRICAL.
- C. COORDINATE ALL DEVICE LOCATIONS WITH LATEST ARCHITECTURAL INTERIOR ELEVATIONS TO VERIFY DEVICES WILL NOT BE OBSTRUCTED.
- D. PROVIDE PULL STRING IN ALL CONDUITS FOR LATER USE.
- E. ALL PENETRATIONS THROUGH FIREWALLS WILL NEED FIRESTOP OF THE APPROPRIATE RATING.

## O KEYED NOTES:

- SMART PANEL FOR UTILITY DEMARCATION WITHIN UNIT. PROVIDE RF TRANSPARENT PANEL.
- 2. SMOKE AND CO DETECTOR CAN BE A SINGLE UNIT.
- 3. (1) COAXIAL AND (2) CATEGORY CABLES AND OUTLETS PER FACEPLATE.