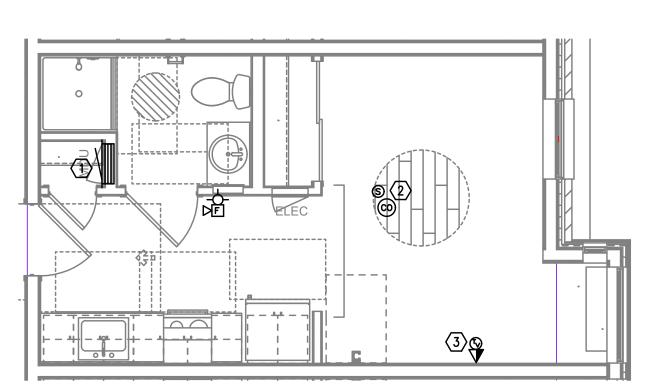

UNIT TYPE 2B-STUDIO TYPICAL TELCOM PLAN T4.03 SCALE: 1/4" = 1'-0"

UNIT TYPE 3B-STUDIO TYPICAL TELCOM PLAN

T4.03 SCALE: 1/4" = 1'-0"

UNIT TYPE 4A TYPICAL TELCOM PLAN

T4.03 SCALE: 1/4" = 1'-0"

## GENERAL NOTES:

- A. DRAWINGS ARE DIAGRAMMATICAL AND MAY NOT ACCURATELY REFLECT
  ACTUAL CONSTRUCTION CONDITIONS. THE CONTRACTOR SHALL BE
  RESPONSIBLE FOR COORDINATING THE INSTALLATION OF ALL EQUIPMENT THEY ARE INSTALLING, WITH ALL TRADES PRIOR TO AND DURING CONSTRUCTION.
- B. FOR VOICE/DATA OUTLETS PROVIDE A SINGLE GANG MUD-RING WITH A 1" CONDUIT FROM THE TOP OF THE MUD-RING TO ACCESSIBLE CEILING SPACE. TERMINATE CONDUIT WITH END CONNECTORS AND THREAD ON PLASTIC BUSHING FOR CABLE PROTECTION. OUTLET SHALL BE AT THE SAME HEIGHT AS ADJACENT POWER OUTLET AND LESS THAN 18" SEPARATION. COORDINATE WITH ELECTRICAL.
- C. COORDINATE ALL DEVICE LOCATIONS WITH LATEST ARCHITECTURAL INTERIOR ELEVATIONS TO VERIFY DEVICES WILL NOT BE OBSTRUCTED.
- D. PROVIDE PULL STRING IN ALL CONDUITS FOR LATER USE.
- E. ALL PENETRATIONS THROUGH FIREWALLS WILL NEED FIRESTOP OF THE APPROPRIATE RATING.

## O KEYED NOTES:

- SMART PANEL FOR UTILITY DEMARCATION WITHIN UNIT. PROVIDE RF TRANSPARENT PANEL.
- 2. SMOKE AND CO DETECTOR CAN BE A SINGLE UNIT.
- 3. (1) COAXIAL AND (2) CATEGORY CABLES AND OUTLETS PER FACEPLATE.