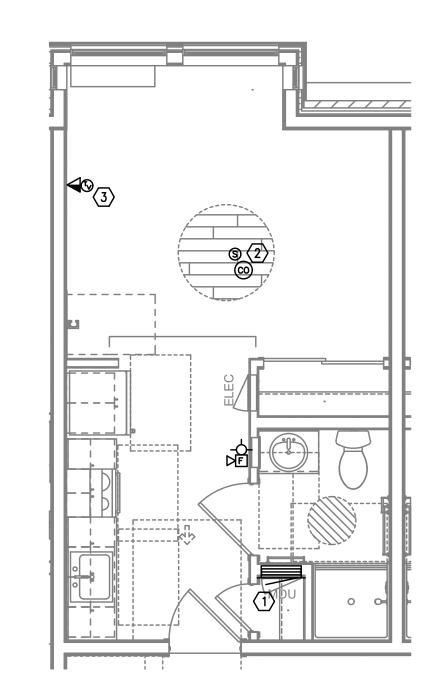

UNIT TYPE 2B-STUDIO TYPICAL TELCOM PLAN T4.03 SCALE: 1/4" = 1'-0"

UNIT TYPE 3B-STUDIO TYPICAL TELCOM PLAN

T4.03 SCALE: 1/4" = 1'-0"

UNIT TYPE 4A TYPICAL TELCOM PLAN

T4.03 SCALE: 1/4" = 1'-0"

## GENERAL NOTES:

- A. DRAWINGS ARE DIAGRAMMATICAL AND MAY NOT ACCURATELY REFLECT
  ACTUAL CONSTRUCTION CONDITIONS. THE CONTRACTOR SHALL BE
  RESPONSIBLE FOR COORDINATING THE INSTALLATION OF ALL EQUIPMENT THEY ARE INSTALLING, WITH ALL TRADES PRIOR TO AND DURING CONSTRUCTION.
- B. FOR VOICE/DATA OUTLETS PROVIDE A SINGLE GANG MUD-RING WITH A 1" CONDUIT FROM THE TOP OF THE MUD-RING TO ACCESSIBLE CEILING SPACE. TERMINATE CONDUIT WITH END CONNECTORS AND THREAD ON PLASTIC BUSHING FOR CABLE PROTECTION. OUTLET SHALL BE AT THE SAME HEIGHT AS ADJACENT POWER OUTLET AND LESS THAN 18" SEPARATION. COORDINATE WITH ELECTRICAL.
- C. COORDINATE ALL DEVICE LOCATIONS WITH LATEST ARCHITECTURAL INTERIOR ELEVATIONS TO VERIFY DEVICES WILL NOT BE OBSTRUCTED.
- D. PROVIDE PULL STRING IN ALL CONDUITS FOR LATER USE.
- E. ALL PENETRATIONS THROUGH FIREWALLS WILL NEED FIRESTOP OF THE APPROPRIATE RATING.

## O KEYED NOTES:

- SMART PANEL FOR UTILITY DEMARCATION WITHIN UNIT. PROVIDE RF TRANSPARENT PANEL.
- 2. SMOKE AND CO DETECTOR CAN BE A SINGLE UNIT.
- 3. (1) COAXIAL AND (2) CATEGORY CABLES AND OUTLETS PER FACEPLATE.