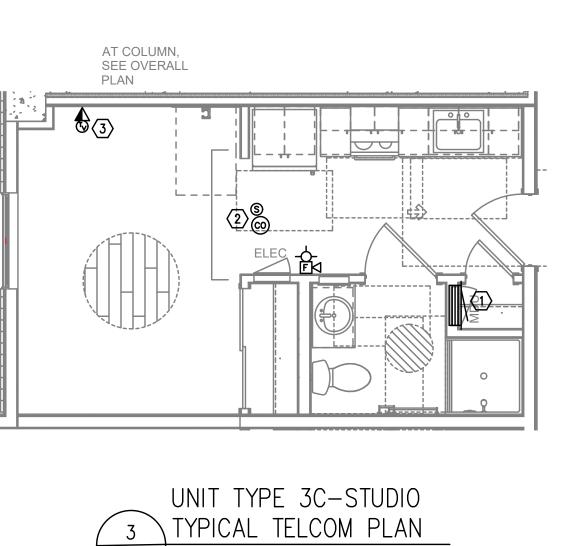

3 `

T4.01 SCALE: 1/4" = 1'-0"

## GENERAL NOTES:

A. DRAWINGS ARE DIAGRAMMATICAL AND MAY NOT ACCURATELY REFLECT ACTUAL CONSTRUCTION CONDITIONS. THE CONTRACTOR SHALL BE RESPONSIBLE FOR COORDINATING THE INSTALLATION OF ALL EQUIPMENT THEY ARE INSTALLING, WITH ALL TRADES PRIOR TO AND DURING CONSTRUCTION.

B. FOR VOICE/DATA OUTLETS PROVIDE A SINGLE GANG MUD-RING WITH A 1" CONDUIT FROM THE TOP OF THE MUD-RING TO ACCESSIBLE CEILING SPACE. TERMINATE CONDUIT WITH END CONNECTORS AND THREAD ON PLASTIC BUSHING FOR CABLE PROTECTION. OUTLET SHALL BE AT THE SAME HEIGHT AS ADJACENT POWER OUTLET AND LESS THAN 18" SEPARATION. COORDINATE WITH ELECTRICAL.

C. COORDINATE ALL DEVICE LOCATIONS WITH LATEST ARCHITECTURAL INTERIOR ELEVATIONS TO VERIFY DEVICES WILL NOT BE OBSTRUCTED.

D. PROVIDE PULL STRING IN ALL CONDUITS FOR LATER USE.

E. ALL PENETRATIONS THROUGH FIREWALLS WILL NEED FIRESTOP OF THE APPROPRIATE RATING.

 $\bigcirc$  KEYED NOTES:

1. SMART PANEL FOR UTILITY DEMARCATION WITHIN UNIT. PROVIDE RF TRANSPARENT PANEL.

2. SMOKE AND CO DETECTOR CAN BE A SINGLE UNIT.

3. (1) COAXIAL AND (2) CATEGORY CABLES AND OUTLETS PER FACEPLATE.

| FIRE ALARM AND DETECTION SYSTEM SHOWN<br>ON PLAN(S) ARE FOR DESIGN INTENT ONLY.<br>THIS IS A DEFERRED SUBMITTAL SYSTEM                           |
|--------------------------------------------------------------------------------------------------------------------------------------------------|
| REQUIRING THE CONTRACTOR TO COMPLETE<br>THE PERMIT READY DESIGN AND<br>CALCULATIONS AS REQUIRED PER THE<br>AUTHORITY HAVING JURISDICTION. VERIFY |
| BUILDING OCCUPANCY TYPE AND OCCUPANT<br>LOAD WITH ARCHITECTURAL PLANS.                                                                           |