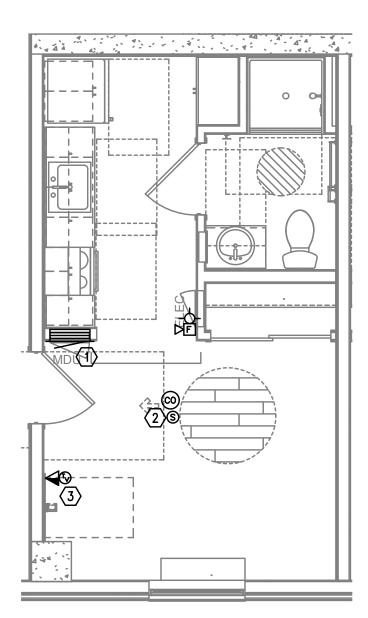

3 `

T4.01 SCALE: 1/4" = 1'-0"

## GENERAL NOTES:

A. DRAWINGS ARE DIAGRAMMATICAL AND MAY NOT ACCURATELY REFLECT ACTUAL CONSTRUCTION CONDITIONS. THE CONTRACTOR SHALL BE RESPONSIBLE FOR COORDINATING THE INSTALLATION OF ALL EQUIPMENT THEY ARE INSTALLING, WITH ALL TRADES PRIOR TO AND DURING CONSTRUCTION.

B. FOR VOICE/DATA OUTLETS PROVIDE A SINGLE GANG MUD-RING WITH A 1" CONDUIT FROM THE TOP OF THE MUD-RING TO ACCESSIBLE CEILING SPACE. TERMINATE CONDUIT WITH END CONNECTORS AND THREAD ON PLASTIC BUSHING FOR CABLE PROTECTION. OUTLET SHALL BE AT THE SAME HEIGHT AS ADJACENT POWER OUTLET AND LESS THAN 18" SEPARATION. COORDINATE WITH ELECTRICAL.

C. COORDINATE ALL DEVICE LOCATIONS WITH LATEST ARCHITECTURAL INTERIOR ELEVATIONS TO VERIFY DEVICES WILL NOT BE OBSTRUCTED.

D. PROVIDE PULL STRING IN ALL CONDUITS FOR LATER USE.

E. ALL PENETRATIONS THROUGH FIREWALLS WILL NEED FIRESTOP OF THE APPROPRIATE RATING.

 $\bigcirc$  KEYED NOTES:

1. SMART PANEL FOR UTILITY DEMARCATION WITHIN UNIT. PROVIDE RF TRANSPARENT PANEL.

2. SMOKE AND CO DETECTOR CAN BE A SINGLE UNIT.

3. (1) COAXIAL AND (2) CATEGORY CABLES AND OUTLETS PER FACEPLATE.

| FIRE ALARM AND DETECTION SYSTEM SHOWN<br>ON PLAN(S) ARE FOR DESIGN INTENT ONLY.<br>THIS IS A DEFERRED SUBMITTAL SYSTEM                           |
|--------------------------------------------------------------------------------------------------------------------------------------------------|
| REQUIRING THE CONTRACTOR TO COMPLETE<br>THE PERMIT READY DESIGN AND<br>CALCULATIONS AS REQUIRED PER THE<br>AUTHORITY HAVING JURISDICTION. VERIFY |
| BUILDING OCCUPANCY TYPE AND OCCUPANT<br>LOAD WITH ARCHITECTURAL PLANS.                                                                           |