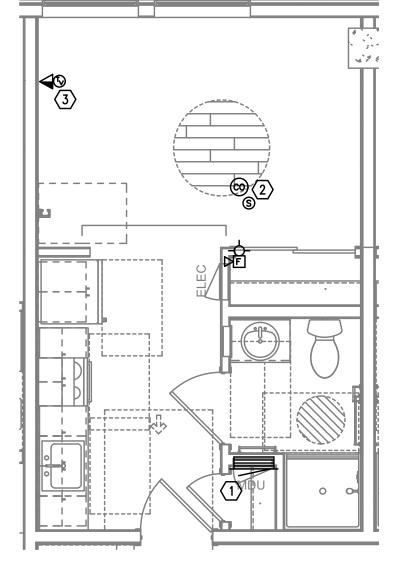

3 `

T4.01 SCALE: 1/4" = 1'-0"

## GENERAL NOTES:

A. DRAWINGS ARE DIAGRAMMATICAL AND MAY NOT ACCURATELY REFLECT ACTUAL CONSTRUCTION CONDITIONS. THE CONTRACTOR SHALL BE RESPONSIBLE FOR COORDINATING THE INSTALLATION OF ALL EQUIPMENT THEY ARE INSTALLING, WITH ALL TRADES PRIOR TO AND DURING CONSTRUCTION.

B. FOR VOICE/DATA OUTLETS PROVIDE A SINGLE GANG MUD-RING WITH A 1" CONDUIT FROM THE TOP OF THE MUD-RING TO ACCESSIBLE CEILING SPACE. TERMINATE CONDUIT WITH END CONNECTORS AND THREAD ON PLASTIC BUSHING FOR CABLE PROTECTION. OUTLET SHALL BE AT THE SAME HEIGHT AS ADJACENT POWER OUTLET AND LESS THAN 18" SEPARATION. COORDINATE WITH ELECTRICAL.

C. COORDINATE ALL DEVICE LOCATIONS WITH LATEST ARCHITECTURAL INTERIOR ELEVATIONS TO VERIFY DEVICES WILL NOT BE OBSTRUCTED.

D. PROVIDE PULL STRING IN ALL CONDUITS FOR LATER USE.

E. ALL PENETRATIONS THROUGH FIREWALLS WILL NEED FIRESTOP OF THE APPROPRIATE RATING.

 $\bigcirc$  KEYED NOTES:

1. SMART PANEL FOR UTILITY DEMARCATION WITHIN UNIT. PROVIDE RF TRANSPARENT PANEL.

2. SMOKE AND CO DETECTOR CAN BE A SINGLE UNIT.

3. (1) COAXIAL AND (2) CATEGORY CABLES AND OUTLETS PER FACEPLATE.

| FIRE ALARM AND DETECTION SYSTEM SHOWN<br>ON PLAN(S) ARE FOR DESIGN INTENT ONLY.<br>THIS IS A DEFERRED SUBMITTAL SYSTEM                           |
|--------------------------------------------------------------------------------------------------------------------------------------------------|
| REQUIRING THE CONTRACTOR TO COMPLETE<br>THE PERMIT READY DESIGN AND<br>CALCULATIONS AS REQUIRED PER THE<br>AUTHORITY HAVING JURISDICTION. VERIFY |
| BUILDING OCCUPANCY TYPE AND OCCUPANT<br>LOAD WITH ARCHITECTURAL PLANS.                                                                           |