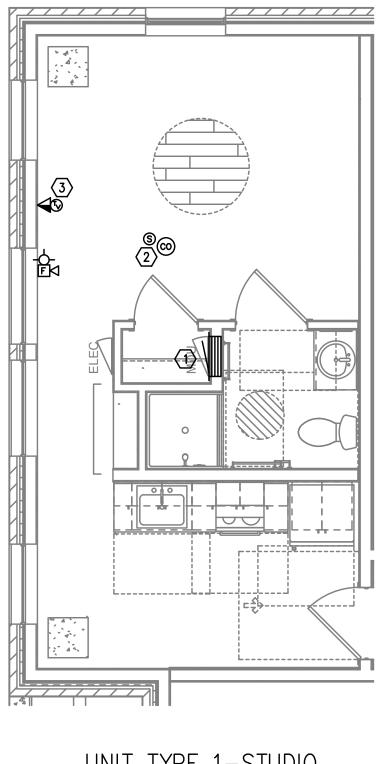

3 `

T4.01 SCALE: 1/4" = 1'-0"

## GENERAL NOTES:

A. DRAWINGS ARE DIAGRAMMATICAL AND MAY NOT ACCURATELY REFLECT ACTUAL CONSTRUCTION CONDITIONS. THE CONTRACTOR SHALL BE RESPONSIBLE FOR COORDINATING THE INSTALLATION OF ALL EQUIPMENT THEY ARE INSTALLING, WITH ALL TRADES PRIOR TO AND DURING CONSTRUCTION.

B. FOR VOICE/DATA OUTLETS PROVIDE A SINGLE GANG MUD-RING WITH A 1" CONDUIT FROM THE TOP OF THE MUD-RING TO ACCESSIBLE CEILING SPACE. TERMINATE CONDUIT WITH END CONNECTORS AND THREAD ON PLASTIC BUSHING FOR CABLE PROTECTION. OUTLET SHALL BE AT THE SAME HEIGHT AS ADJACENT POWER OUTLET AND LESS THAN 18" SEPARATION. COORDINATE WITH ELECTRICAL.

C. COORDINATE ALL DEVICE LOCATIONS WITH LATEST ARCHITECTURAL INTERIOR ELEVATIONS TO VERIFY DEVICES WILL NOT BE OBSTRUCTED.

D. PROVIDE PULL STRING IN ALL CONDUITS FOR LATER USE.

E. ALL PENETRATIONS THROUGH FIREWALLS WILL NEED FIRESTOP OF THE APPROPRIATE RATING.

 $\bigcirc$  KEYED NOTES:

1. SMART PANEL FOR UTILITY DEMARCATION WITHIN UNIT. PROVIDE RF TRANSPARENT PANEL.

2. SMOKE AND CO DETECTOR CAN BE A SINGLE UNIT.

3. (1) COAXIAL AND (2) CATEGORY CABLES AND OUTLETS PER FACEPLATE.

| FIRE ALARM AND DETECTION SYSTEM SHOWN<br>ON PLAN(S) ARE FOR DESIGN INTENT ONLY.<br>THIS IS A DEFERRED SUBMITTAL SYSTEM                           |
|--------------------------------------------------------------------------------------------------------------------------------------------------|
| REQUIRING THE CONTRACTOR TO COMPLETE<br>THE PERMIT READY DESIGN AND<br>CALCULATIONS AS REQUIRED PER THE<br>AUTHORITY HAVING JURISDICTION. VERIFY |
| BUILDING OCCUPANCY TYPE AND OCCUPANT<br>LOAD WITH ARCHITECTURAL PLANS.                                                                           |