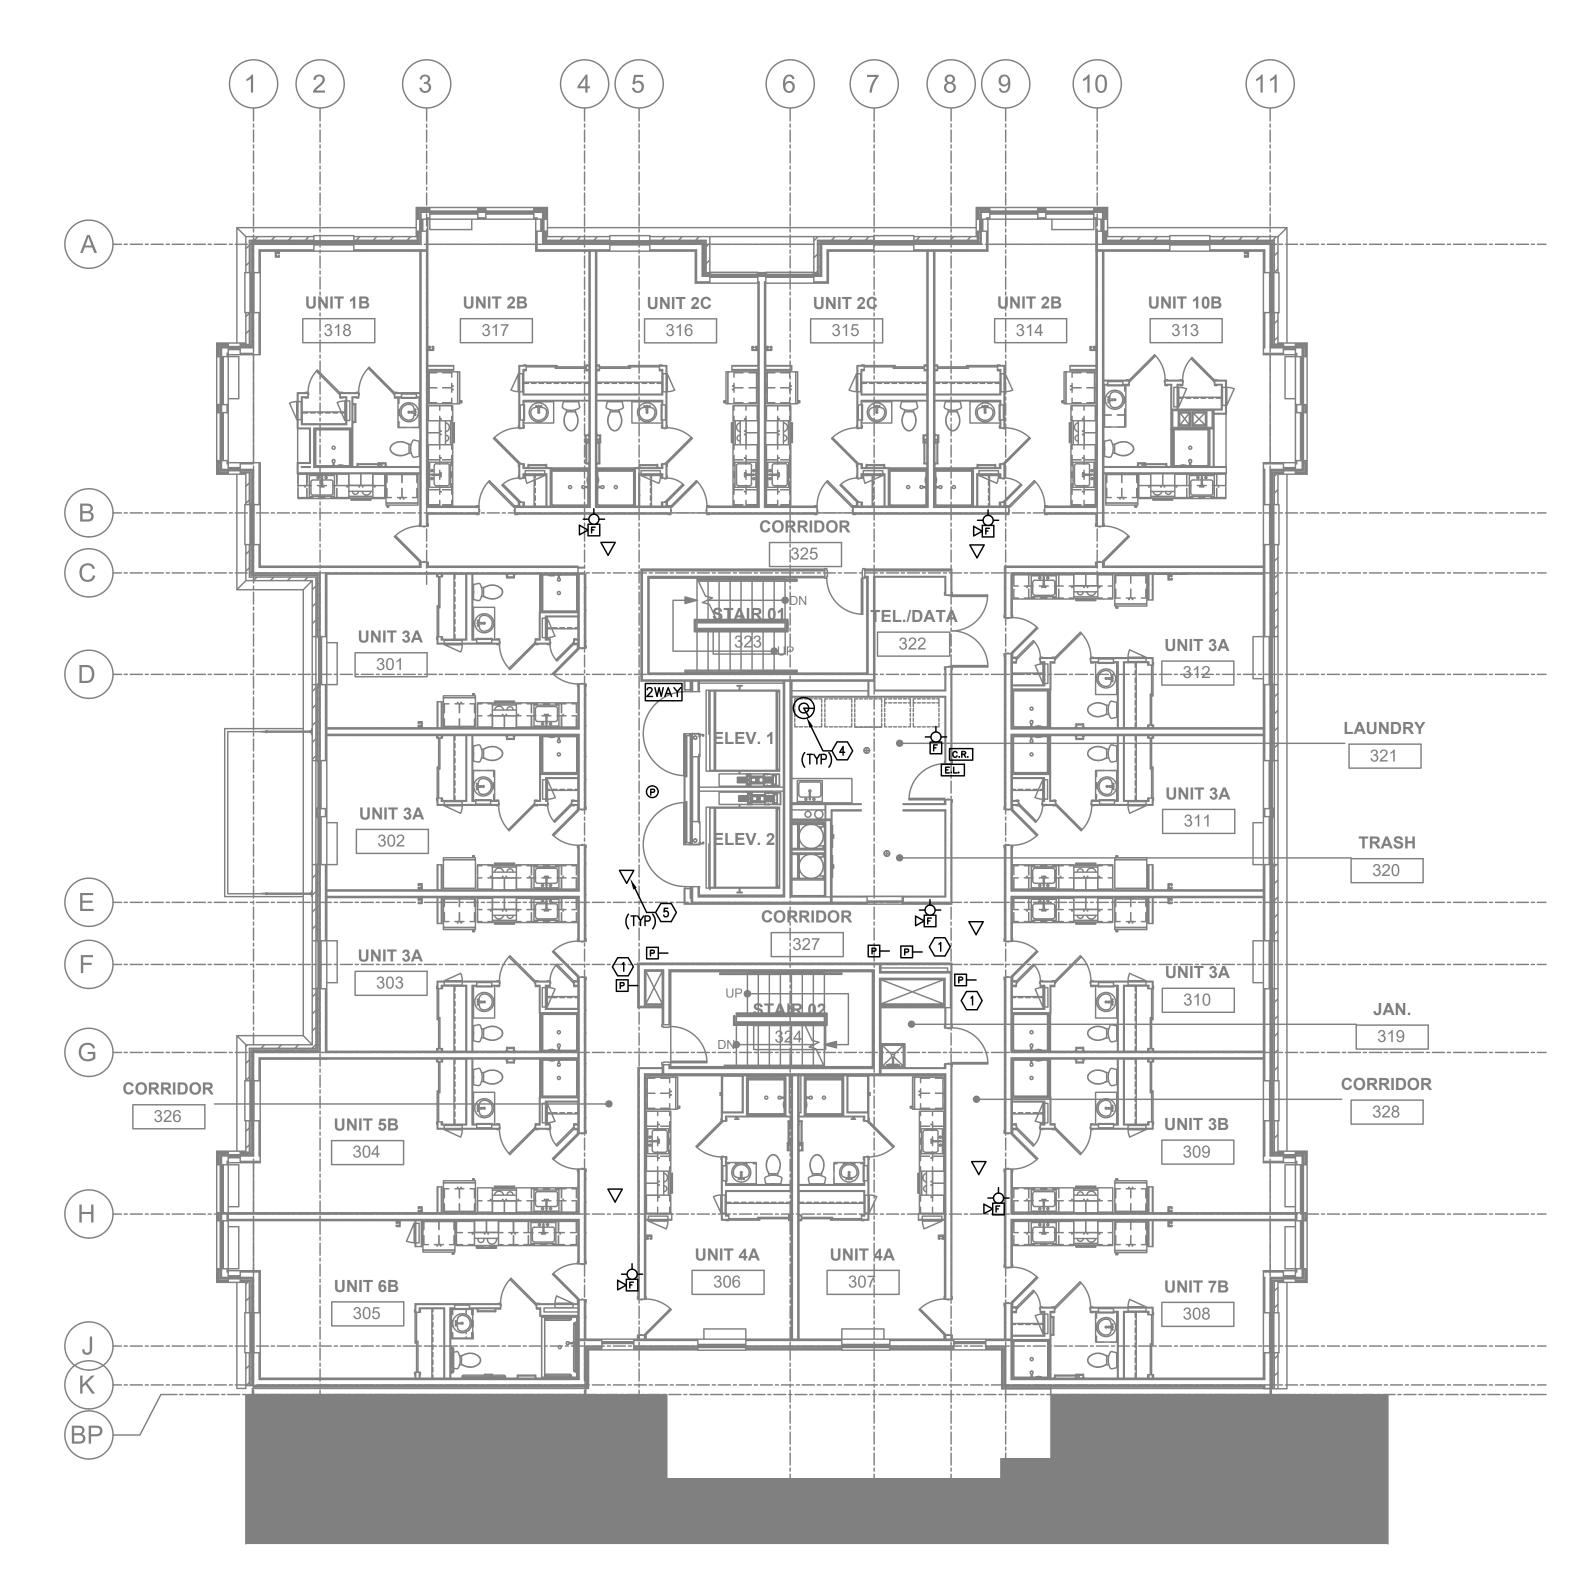

(1) THIRD FLOOR TECHNOLOGY PLAN T3.03) SCALE: 1/8" = 1'-0"

## GENERAL NOTES:

A. DRAWINGS ARE DIAGRAMMATICAL AND MAY NOT ACCURATELY REFLECT ACTUAL CONSTRUCTION CONDITIONS. THE CONTRACTOR SHALL BE RESPONSIBLE FOR COORDINATING THE INSTALLATION OF ALL EQUIPMENT THEY ARE INSTALLING, WITH ALL TRADES PRIOR TO AND DURING CONSTRUCTION.

B. FOR VOICE/DATA OUTLETS PROVIDE A SINGLE GANG MUD-RING WITH A 1" CONDUIT FROM THE TOP OF THE MUD-RING TO ACCESSIBLE CEILING SPACE. TERMINATE CONDUIT WITH END CONNECTORS AND THREAD ON PLASTIC BUSHING FOR CABLE PROTECTION. OUTLET SHALL BE AT THE SAME HEIGHT AS ADJACENT POWER OUTLET AND LESS THAN 18" SEPARATION. COORDINATE WITH ELECTRICAL.

C. REFER TO INTERIOR DECORATOR AND/OR ARCHITECTURAL DRAWINGS FOR DIMENSIONED LOCATION(S) AND ELEVATIONS OF FIXTURES & DEVICES. OTHER DEVICES SHOWN ON THE TECHNOLOGY PLANS AND NOT INDICATED ON THE DECORATOR'S OR ARCHITECT'S DRAWINGS, SHALL BE INSTALLED AT STANDARD MOUNTING HEIGHT AS INDICATED THE SYMBOL LIST.

D. THERE SHALL BE NO SURFACE MOUNTED FIXTURES OR PATHWAYS (CONDUIT, ETC.) IN ANY PUBLICLY ACCESSIBLE SPACES, INCLUDING STAIRWELLS AND EXIT PASSAGEWAYS WITHOUT PRIOR APPROVAL BY OWNER AND ARCHITECT. ROUTE ALL PATHWAYS WITHIN STUD CAVITIES OR ABOVE FINISHED CEILINGS.

E. ALL PENETRATIONS THROUGH FIREWALLS WILL NEED FIRESTOP OF THE APPROPRIATE RATING.

F. VERIFY THE LOCATION(S) OF DUCT DETECTORS WITH MECHANICAL PLANS DAMPER PLACEMENT.

## PLAN NOTES:

1. VERIFY EXACT COUNT AND LOCATIONS OF DUCT DETECTORS WITH MECHANICAL PLANS.

2. POINT OF ENTRY FOR COMMUNICATION UTILITIES.

3. SINGLE PHONE LINE FOR LIFT. COORDINATE WITH LIFT INSTALLER FOR EXACT LOCATION TO PROVIDE CABLE TO.

4. ROUTE CATEGORY 6 CABLE FROM CAMERA TO "TELE/DATA 322" ON THE 3RD FLOOR.

5. ROUTE CATEGORY 6 CABLE FROM "WAP" TO "TELE/DATA 322" ON THE 3RD FLOOR.

| ORE<br>POBERT L<br>EXPIRES 12<br>Consu<br>2007<br>Portla<br>PHN:<br>FAX:<br>INC. WWW.J | GON<br>0, 1995<br>CONVEL<br>                                                                                       | gineer:<br>St.<br>97214<br>97214<br>4-054<br>4-0677<br>5.COM |
|----------------------------------------------------------------------------------------|--------------------------------------------------------------------------------------------------------------------|--------------------------------------------------------------|
| 8                                                                                      | CARLETON HART ARCHITECTURE P<br>830 sw 10th avenue #200 portlandoregon97205<br>503 243 2252   www.carletonhart.com |                                                              |
| SUSAN EMMONS - NORTH BLDG<br>624 NW 18TH AVENUE<br>PORTLAND, OR                        | NORTHWEST HOUSING ALTERNATIVES                                                                                     | PERMIT SET                                                   |
| TECHN<br>Pl<br>PRO.<br>1                                                               | FLOOR<br>IOLOGY<br>AN<br>PECT NO.<br>7004<br>2/2020                                                                |                                                              |
| Т3                                                                                     | -03                                                                                                                | 3                                                            |