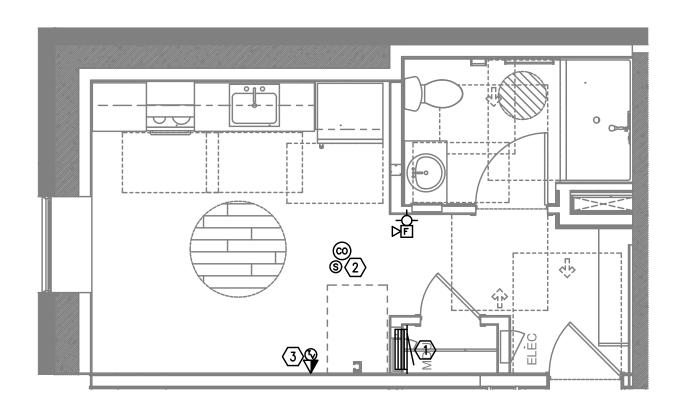

## GENERAL NOTES:

UNIT TYPE 11A T4.06 SCALE: 1/4" = 1'-0"

A. DRAWINGS ARE DIAGRAMMATICAL AND MAY NOT ACCURATELY REFLECT ACTUAL CONSTRUCTION CONDITIONS. THE CONTRACTOR SHALL BE RESPONSIBLE FOR COORDINATING THE INSTALLATION OF ALL EQUIPMENT THEY ARE INSTALLING, WITH ALL TRADES PRIOR TO AND DURING CONSTRUCTION.

B. FOR VOICE/DATA OUTLETS PROVIDE A SINGLE GANG MUD-RING WITH A 1" CONDUIT FROM THE TOP OF THE MUD-RING TO ACCESSIBLE CEILING SPACE. TERMINATE CONDUIT WITH END CONNECTORS AND THREAD ON PLASTIC BUSHING FOR CABLE PROTECTION. OUTLET SHALL BE AT THE SAME HEIGHT AS ADJACENT POWER OUTLET AND LESS THAN 18" SEPARATION. COORDINATE WITH ELECTRICAL.

C. COORDINATE ALL DEVICE LOCATIONS WITH LATEST ARCHITECTURAL INTERIOR ELEVATIONS TO VERIFY DEVICES WILL NOT BE OBSTRUCTED. D. PROVIDE PULL STRING IN ALL CONDUITS FOR LATER USE.

E. ALL PENETRATIONS THROUGH FIREWALLS WILL NEED FIRESTOP OF THE APPROPRIATE RATING.

 $\bigcirc$  KEYED NOTES:

1. SMART PANEL FOR UTILITY DEMARCATION WITHIN UNIT. PROVIDE RF TRANSPARENT PANEL.

2. SMOKE AND CO DETECTOR CAN BE A SINGLE UNIT.

3. (1) RG-6 COAXIAL AND (1) CATEGORY 6 CABLE PER FACEPLATE.