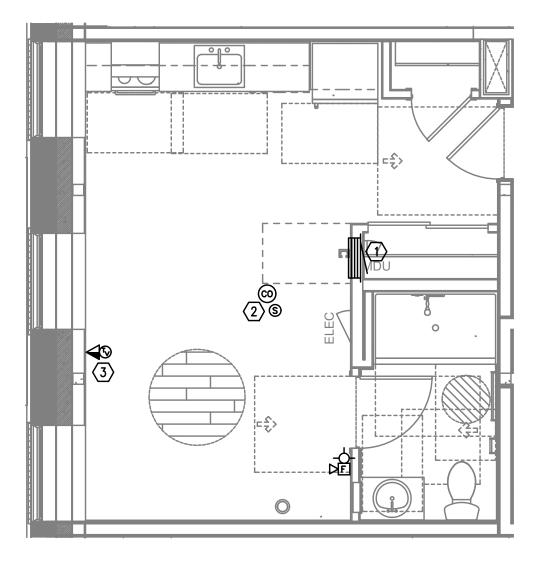

## GENERAL NOTES:

UNIT TYPE 11A T4.06 SCALE: 1/4" = 1'-0"

A. DRAWINGS ARE DIAGRAMMATICAL AND MAY NOT ACCURATELY REFLECT ACTUAL CONSTRUCTION CONDITIONS. THE CONTRACTOR SHALL BE RESPONSIBLE FOR COORDINATING THE INSTALLATION OF ALL EQUIPMENT THEY ARE INSTALLING, WITH ALL TRADES PRIOR TO AND DURING CONSTRUCTION.

B. FOR VOICE/DATA OUTLETS PROVIDE A SINGLE GANG MUD-RING WITH A 1" CONDUIT FROM THE TOP OF THE MUD-RING TO ACCESSIBLE CEILING SPACE. TERMINATE CONDUIT WITH END CONNECTORS AND THREAD ON PLASTIC BUSHING FOR CABLE PROTECTION. OUTLET SHALL BE AT THE SAME HEIGHT AS ADJACENT POWER OUTLET AND LESS THAN 18" SEPARATION. COORDINATE WITH ELECTRICAL.

C. COORDINATE ALL DEVICE LOCATIONS WITH LATEST ARCHITECTURAL INTERIOR ELEVATIONS TO VERIFY DEVICES WILL NOT BE OBSTRUCTED. D. PROVIDE PULL STRING IN ALL CONDUITS FOR LATER USE.

E. ALL PENETRATIONS THROUGH FIREWALLS WILL NEED FIRESTOP OF THE APPROPRIATE RATING.

 $\bigcirc$  KEYED NOTES:

1. SMART PANEL FOR UTILITY DEMARCATION WITHIN UNIT. PROVIDE RF TRANSPARENT PANEL.

2. SMOKE AND CO DETECTOR CAN BE A SINGLE UNIT.

3. (1) RG-6 COAXIAL AND (1) CATEGORY 6 CABLE PER FACEPLATE.