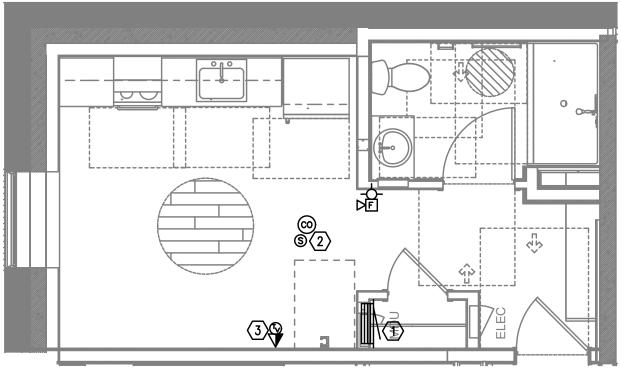

## GENERAL NOTES:

UNIT TYPE 11A T4.06 SCALE: 1/4" = 1'-0"

A. DRAWINGS ARE DIAGRAMMATICAL AND MAY NOT ACCURATELY REFLECT ACTUAL CONSTRUCTION CONDITIONS. THE CONTRACTOR SHALL BE RESPONSIBLE FOR COORDINATING THE INSTALLATION OF ALL EQUIPMENT THEY ARE INSTALLING, WITH ALL TRADES PRIOR TO AND DURING CONSTRUCTION.

B. FOR VOICE/DATA OUTLETS PROVIDE A SINGLE GANG MUD-RING WITH A 1" CONDUIT FROM THE TOP OF THE MUD-RING TO ACCESSIBLE CEILING SPACE. TERMINATE CONDUIT WITH END CONNECTORS AND THREAD ON PLASTIC BUSHING FOR CABLE PROTECTION. OUTLET SHALL BE AT THE SAME HEIGHT AS ADJACENT POWER OUTLET AND LESS THAN 18" SEPARATION. COORDINATE WITH ELECTRICAL.

C. COORDINATE ALL DEVICE LOCATIONS WITH LATEST ARCHITECTURAL INTERIOR ELEVATIONS TO VERIFY DEVICES WILL NOT BE OBSTRUCTED. D. PROVIDE PULL STRING IN ALL CONDUITS FOR LATER USE.

E. ALL PENETRATIONS THROUGH FIREWALLS WILL NEED FIRESTOP OF THE APPROPRIATE RATING.

 $\bigcirc$  KEYED NOTES:

1. SMART PANEL FOR UTILITY DEMARCATION WITHIN UNIT. PROVIDE RF TRANSPARENT PANEL.

2. SMOKE AND CO DETECTOR CAN BE A SINGLE UNIT.

3. (1) RG-6 COAXIAL AND (1) CATEGORY 6 CABLE PER FACEPLATE.