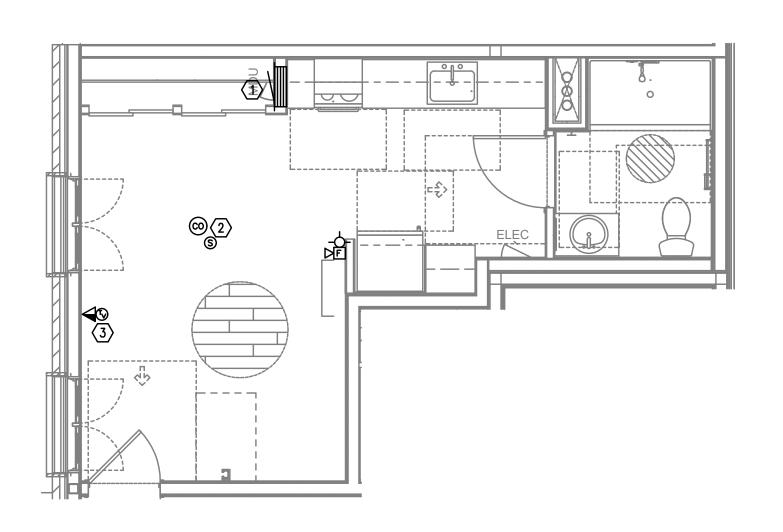

B. FOR VOICE/DATA OUTLETS PROVIDE A SINGLE GANG MUD-RING WITH A 1" CONDUIT FROM THE TOP OF THE MUD-RING TO ACCESSIBLE CEILING SPACE. TERMINATE CONDUIT WITH END CONNECTORS AND THREAD ON PLASTIC BUSHING FOR CABLE PROTECTION. OUTLET SHALL BE AT THE SAME HEIGHT AS ADJACENT POWER OUTLET AND LESS THAN 18" SEPARATION. COORDINATE WITH ELECTRICAL.

C. COORDINATE ALL DEVICE LOCATIONS WITH LATEST ARCHITECTURAL INTERIOR ELEVATIONS TO VERIFY DEVICES WILL NOT BE OBSTRUCTED. D. PROVIDE PULL STRING IN ALL CONDUITS FOR LATER USE.

E. ALL PENETRATIONS THROUGH FIREWALLS WILL NEED FIRESTOP OF THE APPROPRIATE RATING.

 $\bigcirc$  KEYED NOTES:

1. SMART PANEL FOR UTILITY DEMARCATION WITHIN UNIT. PROVIDE RF TRANSPARENT PANEL.

2. SMOKE AND CO DETECTOR CAN BE A SINGLE UNIT.

3. (1) RG-6 COAXIAL AND (1) CATEGORY 6 CABLE PER FACEPLATE.