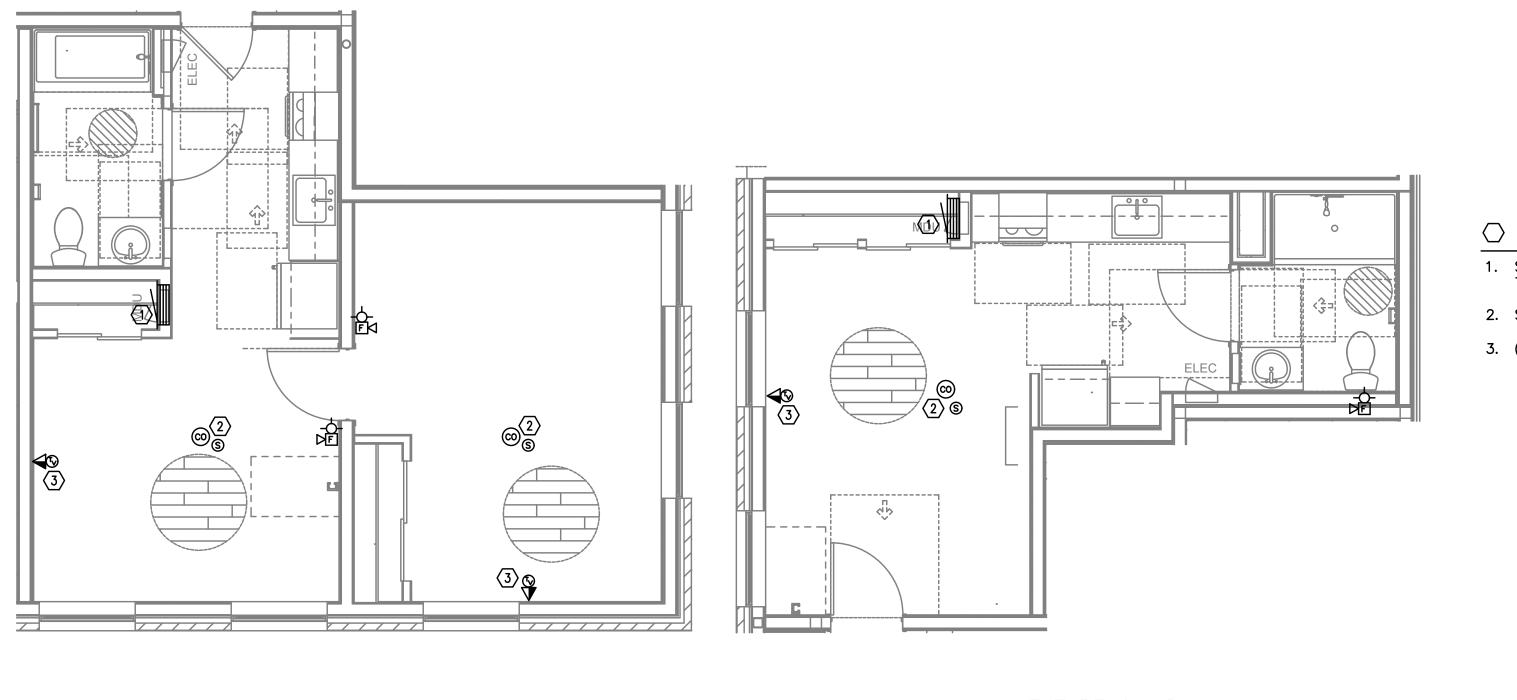

B. FOR VOICE/DATA OUTLETS PROVIDE A SINGLE GANG MUD-RING WITH A 1" CONDUIT FROM THE TOP OF THE MUD-RING TO ACCESSIBLE CEILING SPACE. TERMINATE CONDUIT WITH END CONNECTORS AND THREAD ON PLASTIC BUSHING FOR CABLE PROTECTION. OUTLET SHALL BE AT THE SAME HEIGHT AS ADJACENT POWER OUTLET AND LESS THAN 18" SEPARATION. COORDINATE WITH ELECTRICAL.

C. COORDINATE ALL DEVICE LOCATIONS WITH LATEST ARCHITECTURAL INTERIOR ELEVATIONS TO VERIFY DEVICES WILL NOT BE OBSTRUCTED. D. PROVIDE PULL STRING IN ALL CONDUITS FOR LATER USE.

E. ALL PENETRATIONS THROUGH FIREWALLS WILL NEED FIRESTOP OF THE APPROPRIATE RATING.

 $\bigcirc$  KEYED NOTES:

1. SMART PANEL FOR UTILITY DEMARCATION WITHIN UNIT. PROVIDE RF TRANSPARENT PANEL.

2. SMOKE AND CO DETECTOR CAN BE A SINGLE UNIT.

3. (1) RG-6 COAXIAL AND (1) CATEGORY 6 CABLE PER FACEPLATE.