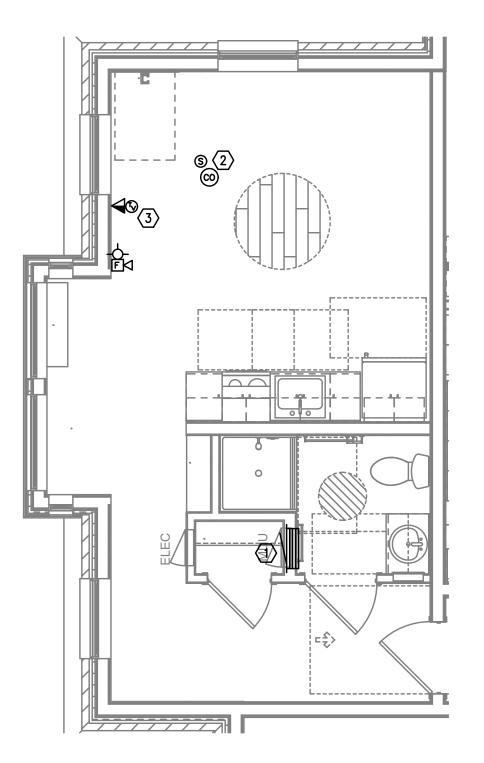

UNIT TYPE 1B-STUDIO TYPICAL TELCOM PLAN T4.04 SCALE: 1/4" = 1'-0"

UNIT TYPE 2B-STUDIO TYPICAL TELCOM PLAN T4.04 SCALE: 1/4" = 1'-0"

UNIT TYPE 3B-STUDIO TYPICAL TELCOM PLAN T4.04 SCALE: 1/4" = 1'-0"

## GENERAL NOTES:

- A. DRAWINGS ARE DIAGRAMMATICAL AND MAY NOT ACCURATELY REFLECT ACTUAL CONSTRUCTION CONDITIONS. THE CONTRACTOR SHALL BE RESPONSIBLE FOR COORDINATING THE INSTALLATION OF ALL EQUIPMENT THEY ARE INSTALLING, WITH ALL TRADES PRIOR TO AND DURING CONSTRUCTION.
- B. FOR VOICE/DATA OUTLETS PROVIDE A SINGLE GANG MUD-RING WITH A 1" CONDUIT FROM THE TOP OF THE MUD-RING TO ACCESSIBLE CEILING SPACE. TERMINATE CONDUIT WITH END CONNECTORS AND THREAD ON PLASTIC BUSHING FOR CABLE PROTECTION. OUTLET SHALL BE AT THE SAME HEIGHT AS ADJACENT POWER OUTLET AND LESS THAN 18" SEPARATION. COORDINATE WITH ELECTRICAL.
- C. COORDINATE ALL DEVICE LOCATIONS WITH LATEST ARCHITECTURAL INTERIOR ELEVATIONS TO VERIFY DEVICES WILL NOT BE OBSTRUCTED.
- D. PROVIDE PULL STRING IN ALL CONDUITS FOR LATER USE.
- E. ALL PENETRATIONS THROUGH FIREWALLS WILL NEED FIRESTOP OF THE APPROPRIATE RATING.

## KEYED NOTES:

- SMART PANEL FOR UTILITY DEMARCATION WITHIN UNIT. PROVIDE RF TRANSPARENT PANEL.
- 2. SMOKE AND CO DETECTOR CAN BE A SINGLE UNIT.
- 3. (1) COAXIAL AND (2) CATEGORY CABLES AND OUTLETS PER FACEPLATE.