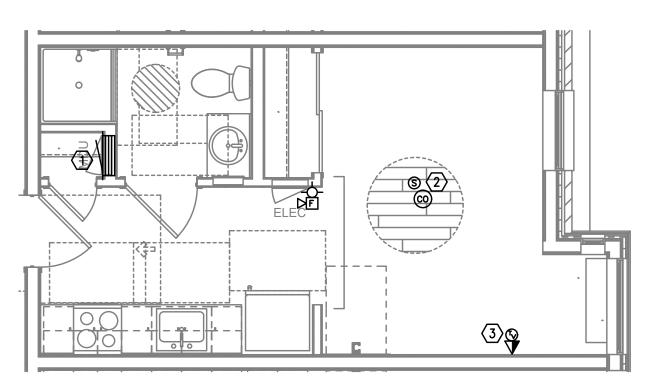

UNIT TYPE 1B-STUDIO TYPICAL TELCOM PLAN T4.04 SCALE: 1/4" = 1'-0"

UNIT TYPE 2B-STUDIO TYPICAL TELCOM PLAN T4.04 SCALE: 1/4" = 1'-0"

UNIT TYPE 3B-STUDIO TYPICAL TELCOM PLAN T4.04 SCALE: 1/4" = 1'-0"

## GENERAL NOTES:

- A. DRAWINGS ARE DIAGRAMMATICAL AND MAY NOT ACCURATELY REFLECT ACTUAL CONSTRUCTION CONDITIONS. THE CONTRACTOR SHALL BE RESPONSIBLE FOR COORDINATING THE INSTALLATION OF ALL EQUIPMENT THEY ARE INSTALLING, WITH ALL TRADES PRIOR TO AND DURING CONSTRUCTION.
- B. FOR VOICE/DATA OUTLETS PROVIDE A SINGLE GANG MUD-RING WITH A 1" CONDUIT FROM THE TOP OF THE MUD-RING TO ACCESSIBLE CEILING SPACE. TERMINATE CONDUIT WITH END CONNECTORS AND THREAD ON PLASTIC BUSHING FOR CABLE PROTECTION. OUTLET SHALL BE AT THE SAME HEIGHT AS ADJACENT POWER OUTLET AND LESS THAN 18" SEPARATION. COORDINATE WITH ELECTRICAL.
- C. COORDINATE ALL DEVICE LOCATIONS WITH LATEST ARCHITECTURAL INTERIOR ELEVATIONS TO VERIFY DEVICES WILL NOT BE OBSTRUCTED.
- D. PROVIDE PULL STRING IN ALL CONDUITS FOR LATER USE.
- E. ALL PENETRATIONS THROUGH FIREWALLS WILL NEED FIRESTOP OF THE APPROPRIATE RATING.

## KEYED NOTES:

- SMART PANEL FOR UTILITY DEMARCATION WITHIN UNIT. PROVIDE RF TRANSPARENT PANEL.
- 2. SMOKE AND CO DETECTOR CAN BE A SINGLE UNIT.
- 3. (1) COAXIAL AND (2) CATEGORY CABLES AND OUTLETS PER FACEPLATE.