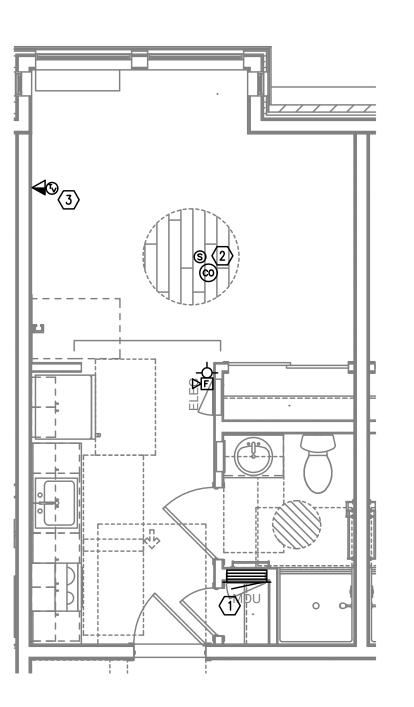

UNIT TYPE 1B-STUDIO TYPICAL TELCOM PLAN T4.04 SCALE: 1/4" = 1'-0"

UNIT TYPE 2B-STUDIO TYPICAL TELCOM PLAN T4.04 SCALE: 1/4" = 1'-0"

UNIT TYPE 3B-STUDIO TYPICAL TELCOM PLAN T4.04 SCALE: 1/4" = 1'-0"

## GENERAL NOTES:

- A. DRAWINGS ARE DIAGRAMMATICAL AND MAY NOT ACCURATELY REFLECT ACTUAL CONSTRUCTION CONDITIONS. THE CONTRACTOR SHALL BE RESPONSIBLE FOR COORDINATING THE INSTALLATION OF ALL EQUIPMENT THEY ARE INSTALLING, WITH ALL TRADES PRIOR TO AND DURING CONSTRUCTION.
- B. FOR VOICE/DATA OUTLETS PROVIDE A SINGLE GANG MUD-RING WITH A 1" CONDUIT FROM THE TOP OF THE MUD-RING TO ACCESSIBLE CEILING SPACE. TERMINATE CONDUIT WITH END CONNECTORS AND THREAD ON PLASTIC BUSHING FOR CABLE PROTECTION. OUTLET SHALL BE AT THE SAME HEIGHT AS ADJACENT POWER OUTLET AND LESS THAN 18" SEPARATION. COORDINATE WITH ELECTRICAL.
- C. COORDINATE ALL DEVICE LOCATIONS WITH LATEST ARCHITECTURAL INTERIOR ELEVATIONS TO VERIFY DEVICES WILL NOT BE OBSTRUCTED.
- D. PROVIDE PULL STRING IN ALL CONDUITS FOR LATER USE.
- E. ALL PENETRATIONS THROUGH FIREWALLS WILL NEED FIRESTOP OF THE APPROPRIATE RATING.

## KEYED NOTES:

- SMART PANEL FOR UTILITY DEMARCATION WITHIN UNIT. PROVIDE RF TRANSPARENT PANEL.
- 2. SMOKE AND CO DETECTOR CAN BE A SINGLE UNIT.
- 3. (1) COAXIAL AND (2) CATEGORY CABLES AND OUTLETS PER FACEPLATE.