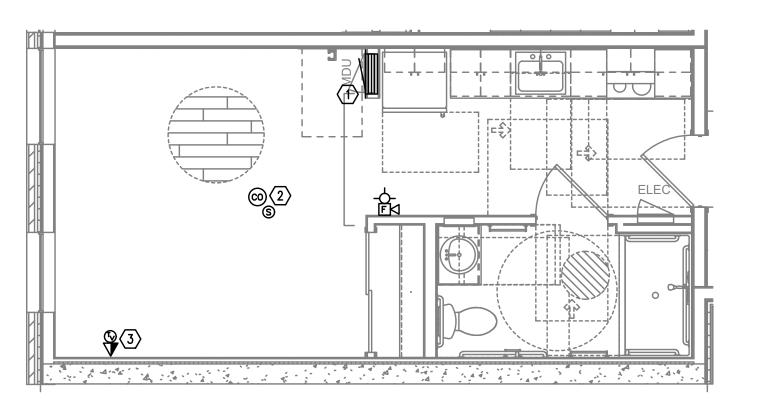

UNIT TYPE 5-STUDIO

1 TYPICAL TELCOM PLAN

T4.03 SCALE: 1/4" = 1'-0"

UNIT TYPE 7-STUDIO

TYPICAL TELCOM PLAN

T4.03 SCALE: 1/4" = 1'-0"

## GENERAL NOTES:

- A. DRAWINGS ARE DIAGRAMMATICAL AND MAY NOT ACCURATELY REFLECT ACTUAL CONSTRUCTION CONDITIONS. THE CONTRACTOR SHALL BE RESPONSIBLE FOR COORDINATING THE INSTALLATION OF ALL EQUIPMENT THEY ARE INSTALLING, WITH ALL TRADES PRIOR TO AND DURING CONSTRUCTION.
- B. FOR VOICE/DATA OUTLETS PROVIDE A SINGLE GANG MUD-RING WITH A 1" CONDUIT FROM THE TOP OF THE MUD-RING TO ACCESSIBLE CEILING SPACE. TERMINATE CONDUIT WITH END CONNECTORS AND THREAD ON PLASTIC BUSHING FOR CABLE PROTECTION. OUTLET SHALL BE AT THE SAME HEIGHT AS ADJACENT POWER OUTLET AND LESS THAN 18" SEPARATION. COORDINATE WITH ELECTRICAL.
- C. COORDINATE ALL DEVICE LOCATIONS WITH LATEST ARCHITECTURAL INTERIOR ELEVATIONS TO VERIFY DEVICES WILL NOT BE OBSTRUCTED.
- D. PROVIDE PULL STRING IN ALL CONDUITS FOR LATER USE.
- E. ALL PENETRATIONS THROUGH FIREWALLS WILL NEED FIRESTOP OF THE APPROPRIATE RATING.

## O KEYED NOTES:

- 1. SMART PANEL FOR UTILITY DEMARCATION WITHIN UNIT. PROVIDE RF TRANSPARENT PANEL.
- 2. SMOKE AND CO DETECTOR CAN BE A SINGLE UNIT.
- 3. (1) COAXIAL AND (2) CATEGORY CABLES AND OUTLETS PER FACEPLATE.