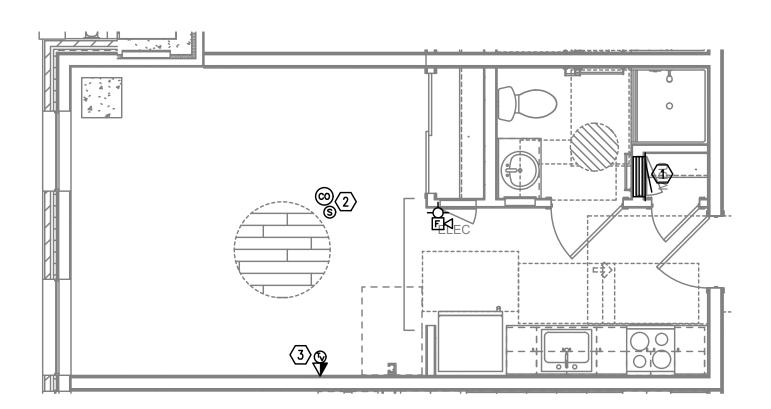

UNIT TYPE 5-STUDIO

1 TYPICAL TELCOM PLAN

T4.03 SCALE: 1/4" = 1'-0"

UNIT TYPE 7-STUDIO

TYPICAL TELCOM PLAN

T4.03 SCALE: 1/4" = 1'-0"

## GENERAL NOTES:

- A. DRAWINGS ARE DIAGRAMMATICAL AND MAY NOT ACCURATELY REFLECT ACTUAL CONSTRUCTION CONDITIONS. THE CONTRACTOR SHALL BE RESPONSIBLE FOR COORDINATING THE INSTALLATION OF ALL EQUIPMENT THEY ARE INSTALLING, WITH ALL TRADES PRIOR TO AND DURING CONSTRUCTION.
- B. FOR VOICE/DATA OUTLETS PROVIDE A SINGLE GANG MUD-RING WITH A 1" CONDUIT FROM THE TOP OF THE MUD-RING TO ACCESSIBLE CEILING SPACE. TERMINATE CONDUIT WITH END CONNECTORS AND THREAD ON PLASTIC BUSHING FOR CABLE PROTECTION. OUTLET SHALL BE AT THE SAME HEIGHT AS ADJACENT POWER OUTLET AND LESS THAN 18" SEPARATION. COORDINATE WITH ELECTRICAL.
- C. COORDINATE ALL DEVICE LOCATIONS WITH LATEST ARCHITECTURAL INTERIOR ELEVATIONS TO VERIFY DEVICES WILL NOT BE OBSTRUCTED.
- D. PROVIDE PULL STRING IN ALL CONDUITS FOR LATER USE.
- E. ALL PENETRATIONS THROUGH FIREWALLS WILL NEED FIRESTOP OF THE APPROPRIATE RATING.

## O KEYED NOTES:

- 1. SMART PANEL FOR UTILITY DEMARCATION WITHIN UNIT. PROVIDE RF TRANSPARENT PANEL.
- 2. SMOKE AND CO DETECTOR CAN BE A SINGLE UNIT.
- 3. (1) COAXIAL AND (2) CATEGORY CABLES AND OUTLETS PER FACEPLATE.