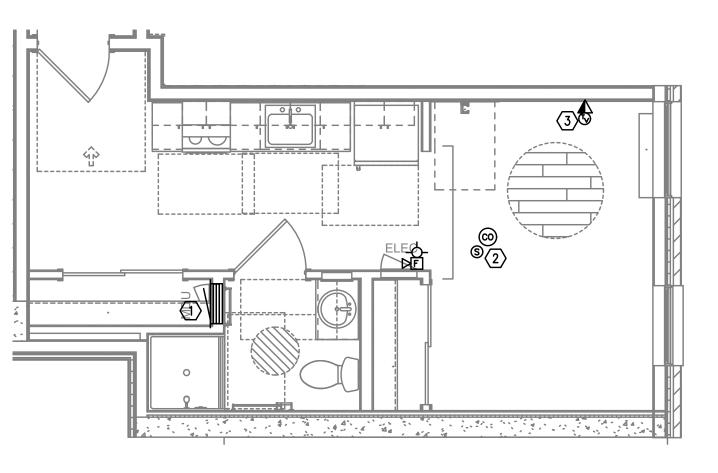

UNIT TYPE 5-STUDIO

1 TYPICAL TELCOM PLAN

T4.03 SCALE: 1/4" = 1'-0"

UNIT TYPE 7-STUDIO

TYPICAL TELCOM PLAN

T4.03 SCALE: 1/4" = 1'-0"

## GENERAL NOTES:

- A. DRAWINGS ARE DIAGRAMMATICAL AND MAY NOT ACCURATELY REFLECT ACTUAL CONSTRUCTION CONDITIONS. THE CONTRACTOR SHALL BE RESPONSIBLE FOR COORDINATING THE INSTALLATION OF ALL EQUIPMENT THEY ARE INSTALLING, WITH ALL TRADES PRIOR TO AND DURING CONSTRUCTION.
- B. FOR VOICE/DATA OUTLETS PROVIDE A SINGLE GANG MUD-RING WITH A 1" CONDUIT FROM THE TOP OF THE MUD-RING TO ACCESSIBLE CEILING SPACE. TERMINATE CONDUIT WITH END CONNECTORS AND THREAD ON PLASTIC BUSHING FOR CABLE PROTECTION. OUTLET SHALL BE AT THE SAME HEIGHT AS ADJACENT POWER OUTLET AND LESS THAN 18" SEPARATION. COORDINATE WITH ELECTRICAL.
- C. COORDINATE ALL DEVICE LOCATIONS WITH LATEST ARCHITECTURAL INTERIOR ELEVATIONS TO VERIFY DEVICES WILL NOT BE OBSTRUCTED.
- D. PROVIDE PULL STRING IN ALL CONDUITS FOR LATER USE.
- E. ALL PENETRATIONS THROUGH FIREWALLS WILL NEED FIRESTOP OF THE APPROPRIATE RATING.

## O KEYED NOTES:

- 1. SMART PANEL FOR UTILITY DEMARCATION WITHIN UNIT. PROVIDE RF TRANSPARENT PANEL.
- 2. SMOKE AND CO DETECTOR CAN BE A SINGLE UNIT.
- 3. (1) COAXIAL AND (2) CATEGORY CABLES AND OUTLETS PER FACEPLATE.