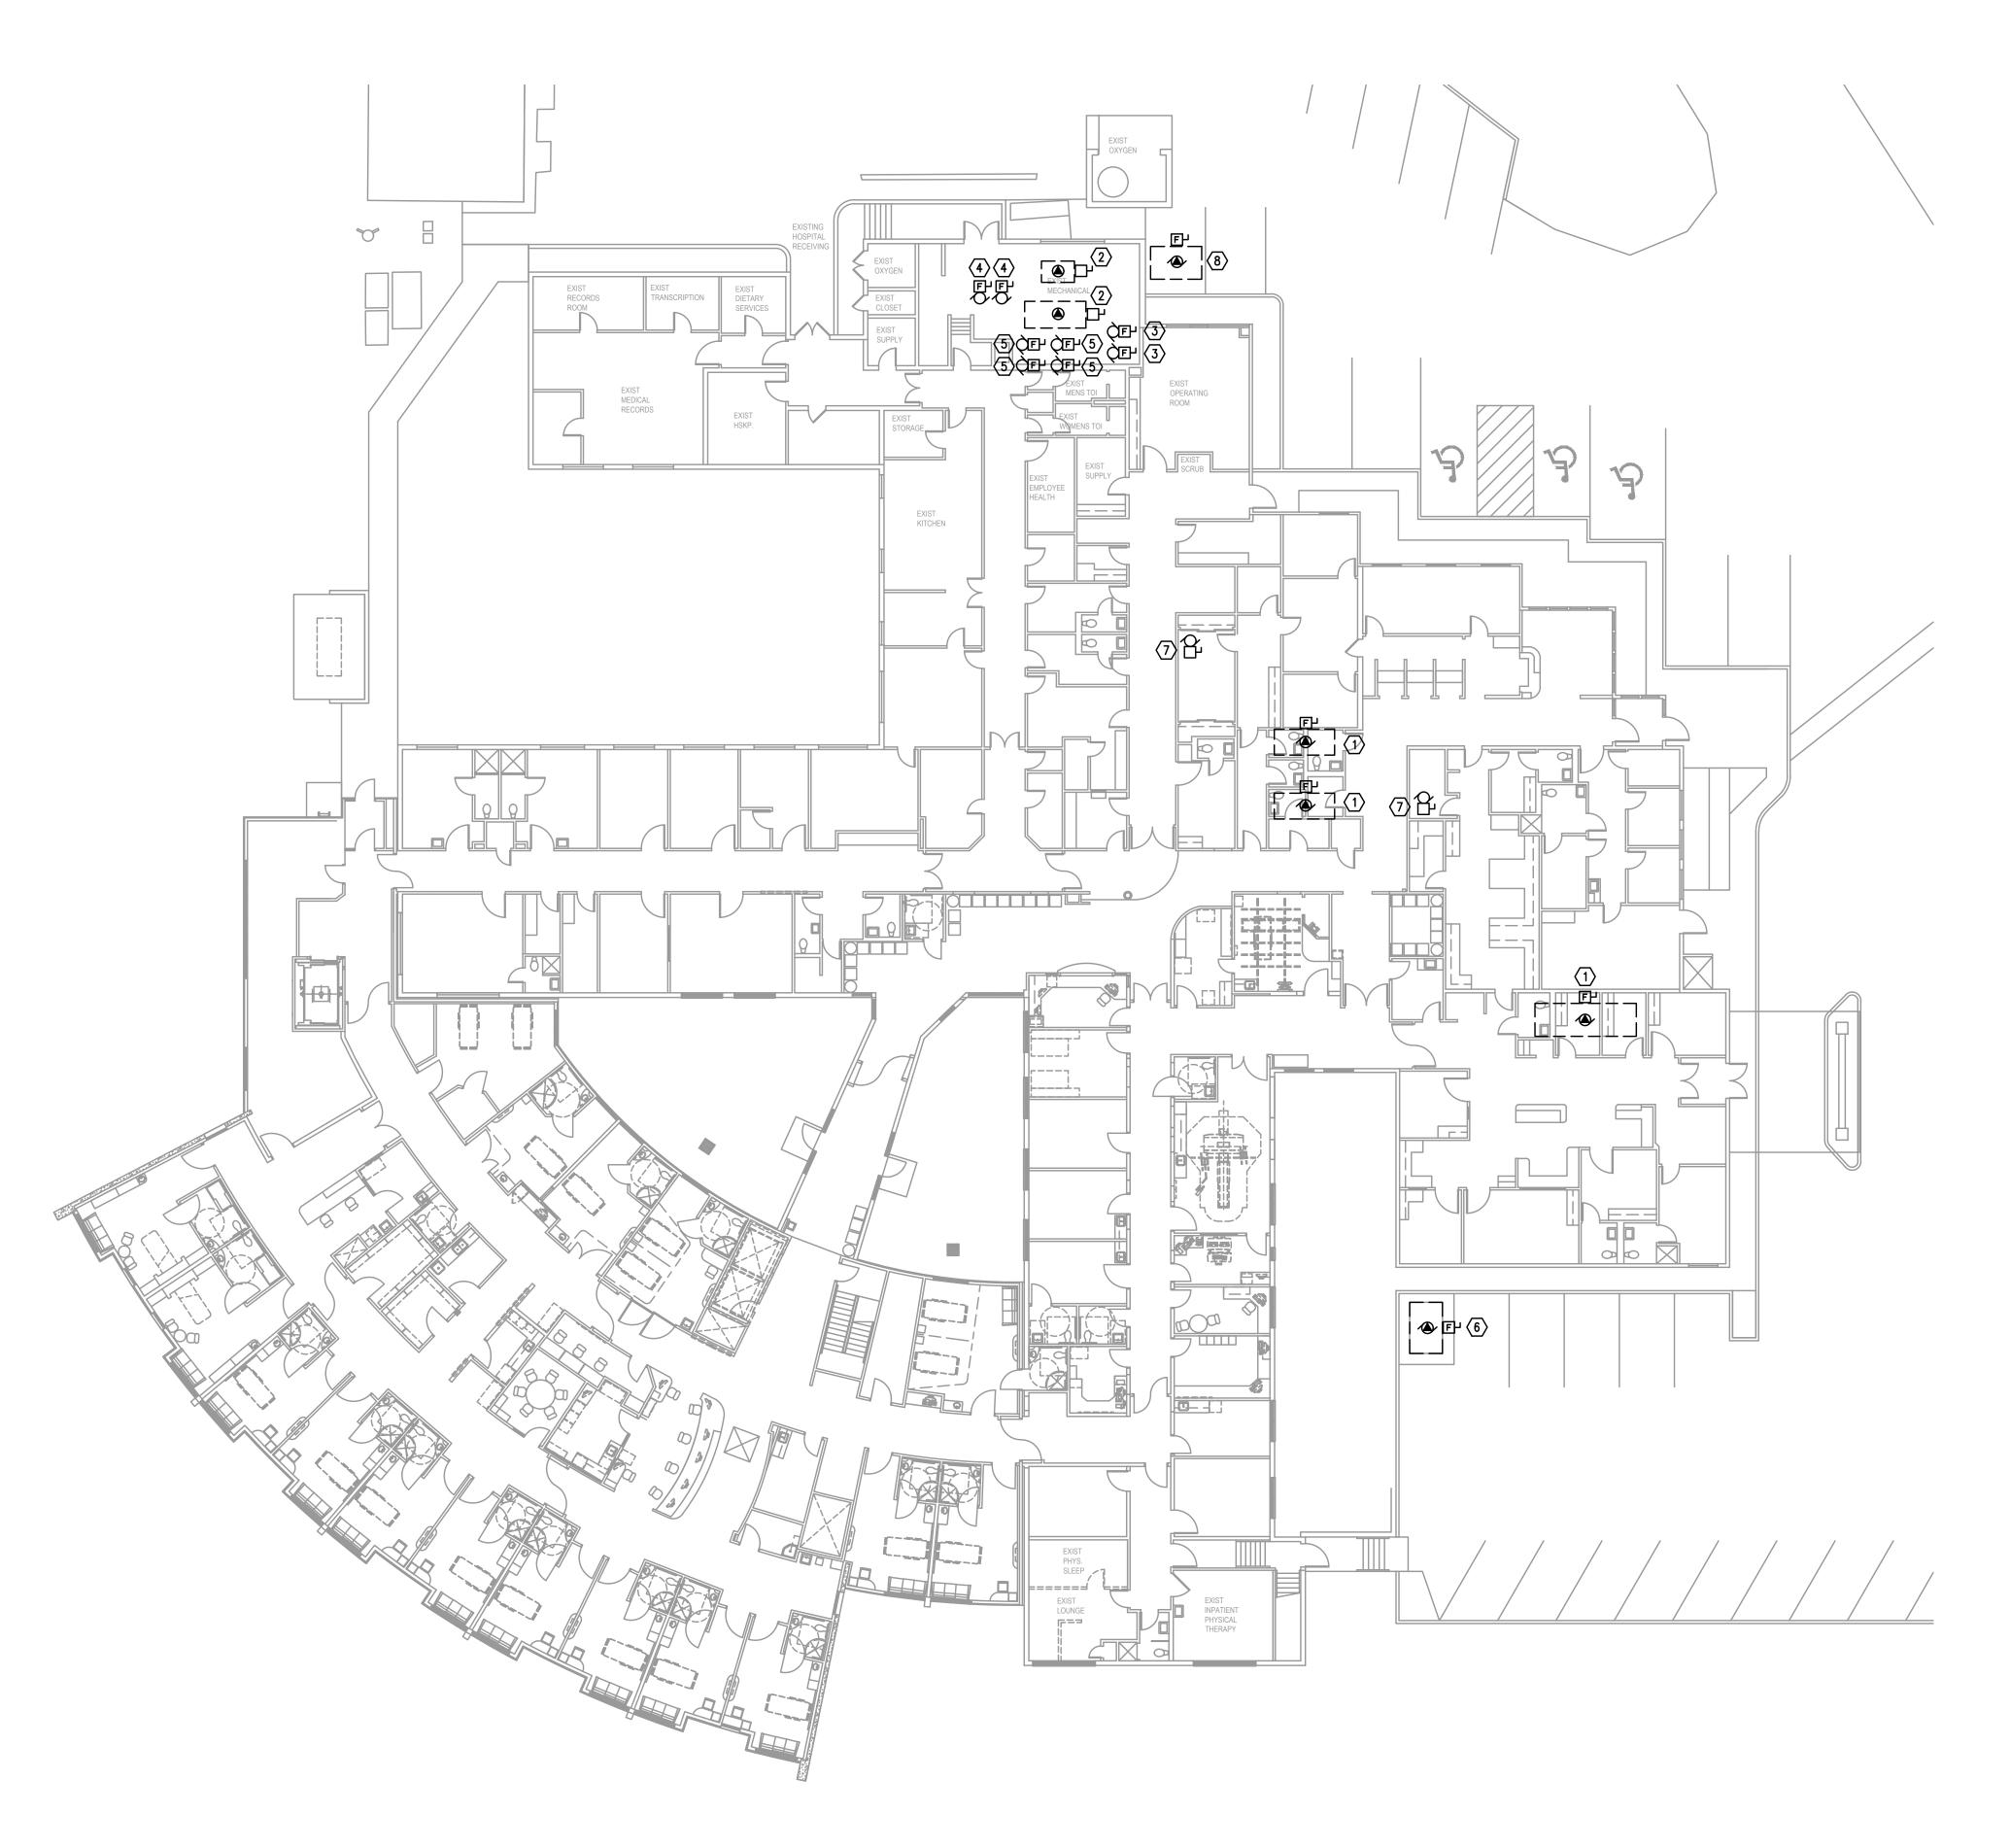

## PLAN NOTES

- $\langle 1 \rangle$ REMOVE ALL ELECTRICAL (DISCONNECT, WIRING, RACEWAY) ASSOCIATED WITH AIR HANDLER. REMOVE EQUIPMENT FEEDER BACK TO SOURCE, REMOVE OVERCURRENT PROTECTION (CIRCUIT BREAKER) AT SOURCE, INSTALL BLANK COVER PLATE, AND LABEL AS "SPACE".
- $\langle 2 \rangle$ REMOVE ALL ELECTRICAL (DISCONNECT, WIRING, RACEWAY) ASSOCIATED WITH BOILER. REMOVE EQUIPMENT FEEDER BACK TO SOURCE, REMOVE OVERCURRENT PROTECTION (CIRCUIT BREAKER) AT SOURCE, INSTALL BLANK COVER PLATE, AND LABEL AS "SPACE".
- REMOVE ALL ELECTRICAL (DISCONNECT, WIRING,  $\langle 3 \rangle$ RACEWAY) ASSOCIATED WITH BOILER FEED PUMP. REMOVE EQUIPMENT FEEDER BACK TO SOURCE, REMOVE OVERCURRENT PROTECTION (CIRCUIT BREAKER) AT SOURCE, INSTALL BLANK COVER PLATE, AND LABEL AS "SPACE".
- $\langle 4 \rangle$ REMOVE ALL ELECTRICAL (DISCONNECT, WIRING, RACEWAY) ASSOCIATED WITH HOT WATER PUMP. REMOVE EQUIPMENT FEEDER BACK TO SOURCE, REMOVE OVERCURRENT PROTECTION (CIRCUIT BREAKER) AT SOURCE, INSTALL BLANK COVER PLATE, AND LABEL AS "SPACE".
- (5) REMOVE ALL ELECTRICAL (DISCONNECT, WIRING, RACEWAY) ASSOCIATED WITH HYDRONIC CIRCULATION PUMP. REMOVE EQUIPMENT FEEDER BACK TO SOURCE, REMOVE OVERCURRENT PROTECTION (CIRCUIT BREAKER) AT SOURCE, INSTALL BLANK COVER PLATE, AND LABEL AS "SPACE".
- 6 REMOVE ALL ELECTRICAL (DISCONNECT, WIRING, RACEWAY) ASSOCIATED WITH CONDENSING UNIT. REMOVE EQUIPMENT FEEDER BACK TO SOURCE, REMOVE OVERCURRENT PROTECTION (CIRCUIT BREAKER) AT SOURCE, INSTALL BLANK COVER PLATE, AND LABEL AS "SPACE".
- REMOVE ALL ELECTRICAL (DISCONNECT, WIRING,  $\langle 7 \rangle$ RACEWAY) ASSOCIATED WITH RETURN FAN. REMOVE EQUIPMENT FEEDER BACK TO SOURCE, REMOVE OVERCURRENT PROTECTION (CIRCUIT BREAKER) AT SOURCE, INSTALL BLANK COVER PLATE, AND LABEL AS "SPACE".
- REMOVE ALL ELECTRICAL (DISCONNECT, WIRING, RACEWAY) ASSOCIATED WITH CHILLER AND CHILLED WATER PUMPS. REMOVE EQUIPMENT FEEDER BACK TO SOURCE, REMOVE OVERCURRENT PROTECTION 8 (CIRCUIT BREAKER) AT SOURCE, INSTALL BLANK COVER PLATE, AND LABEL AS "SPACE".