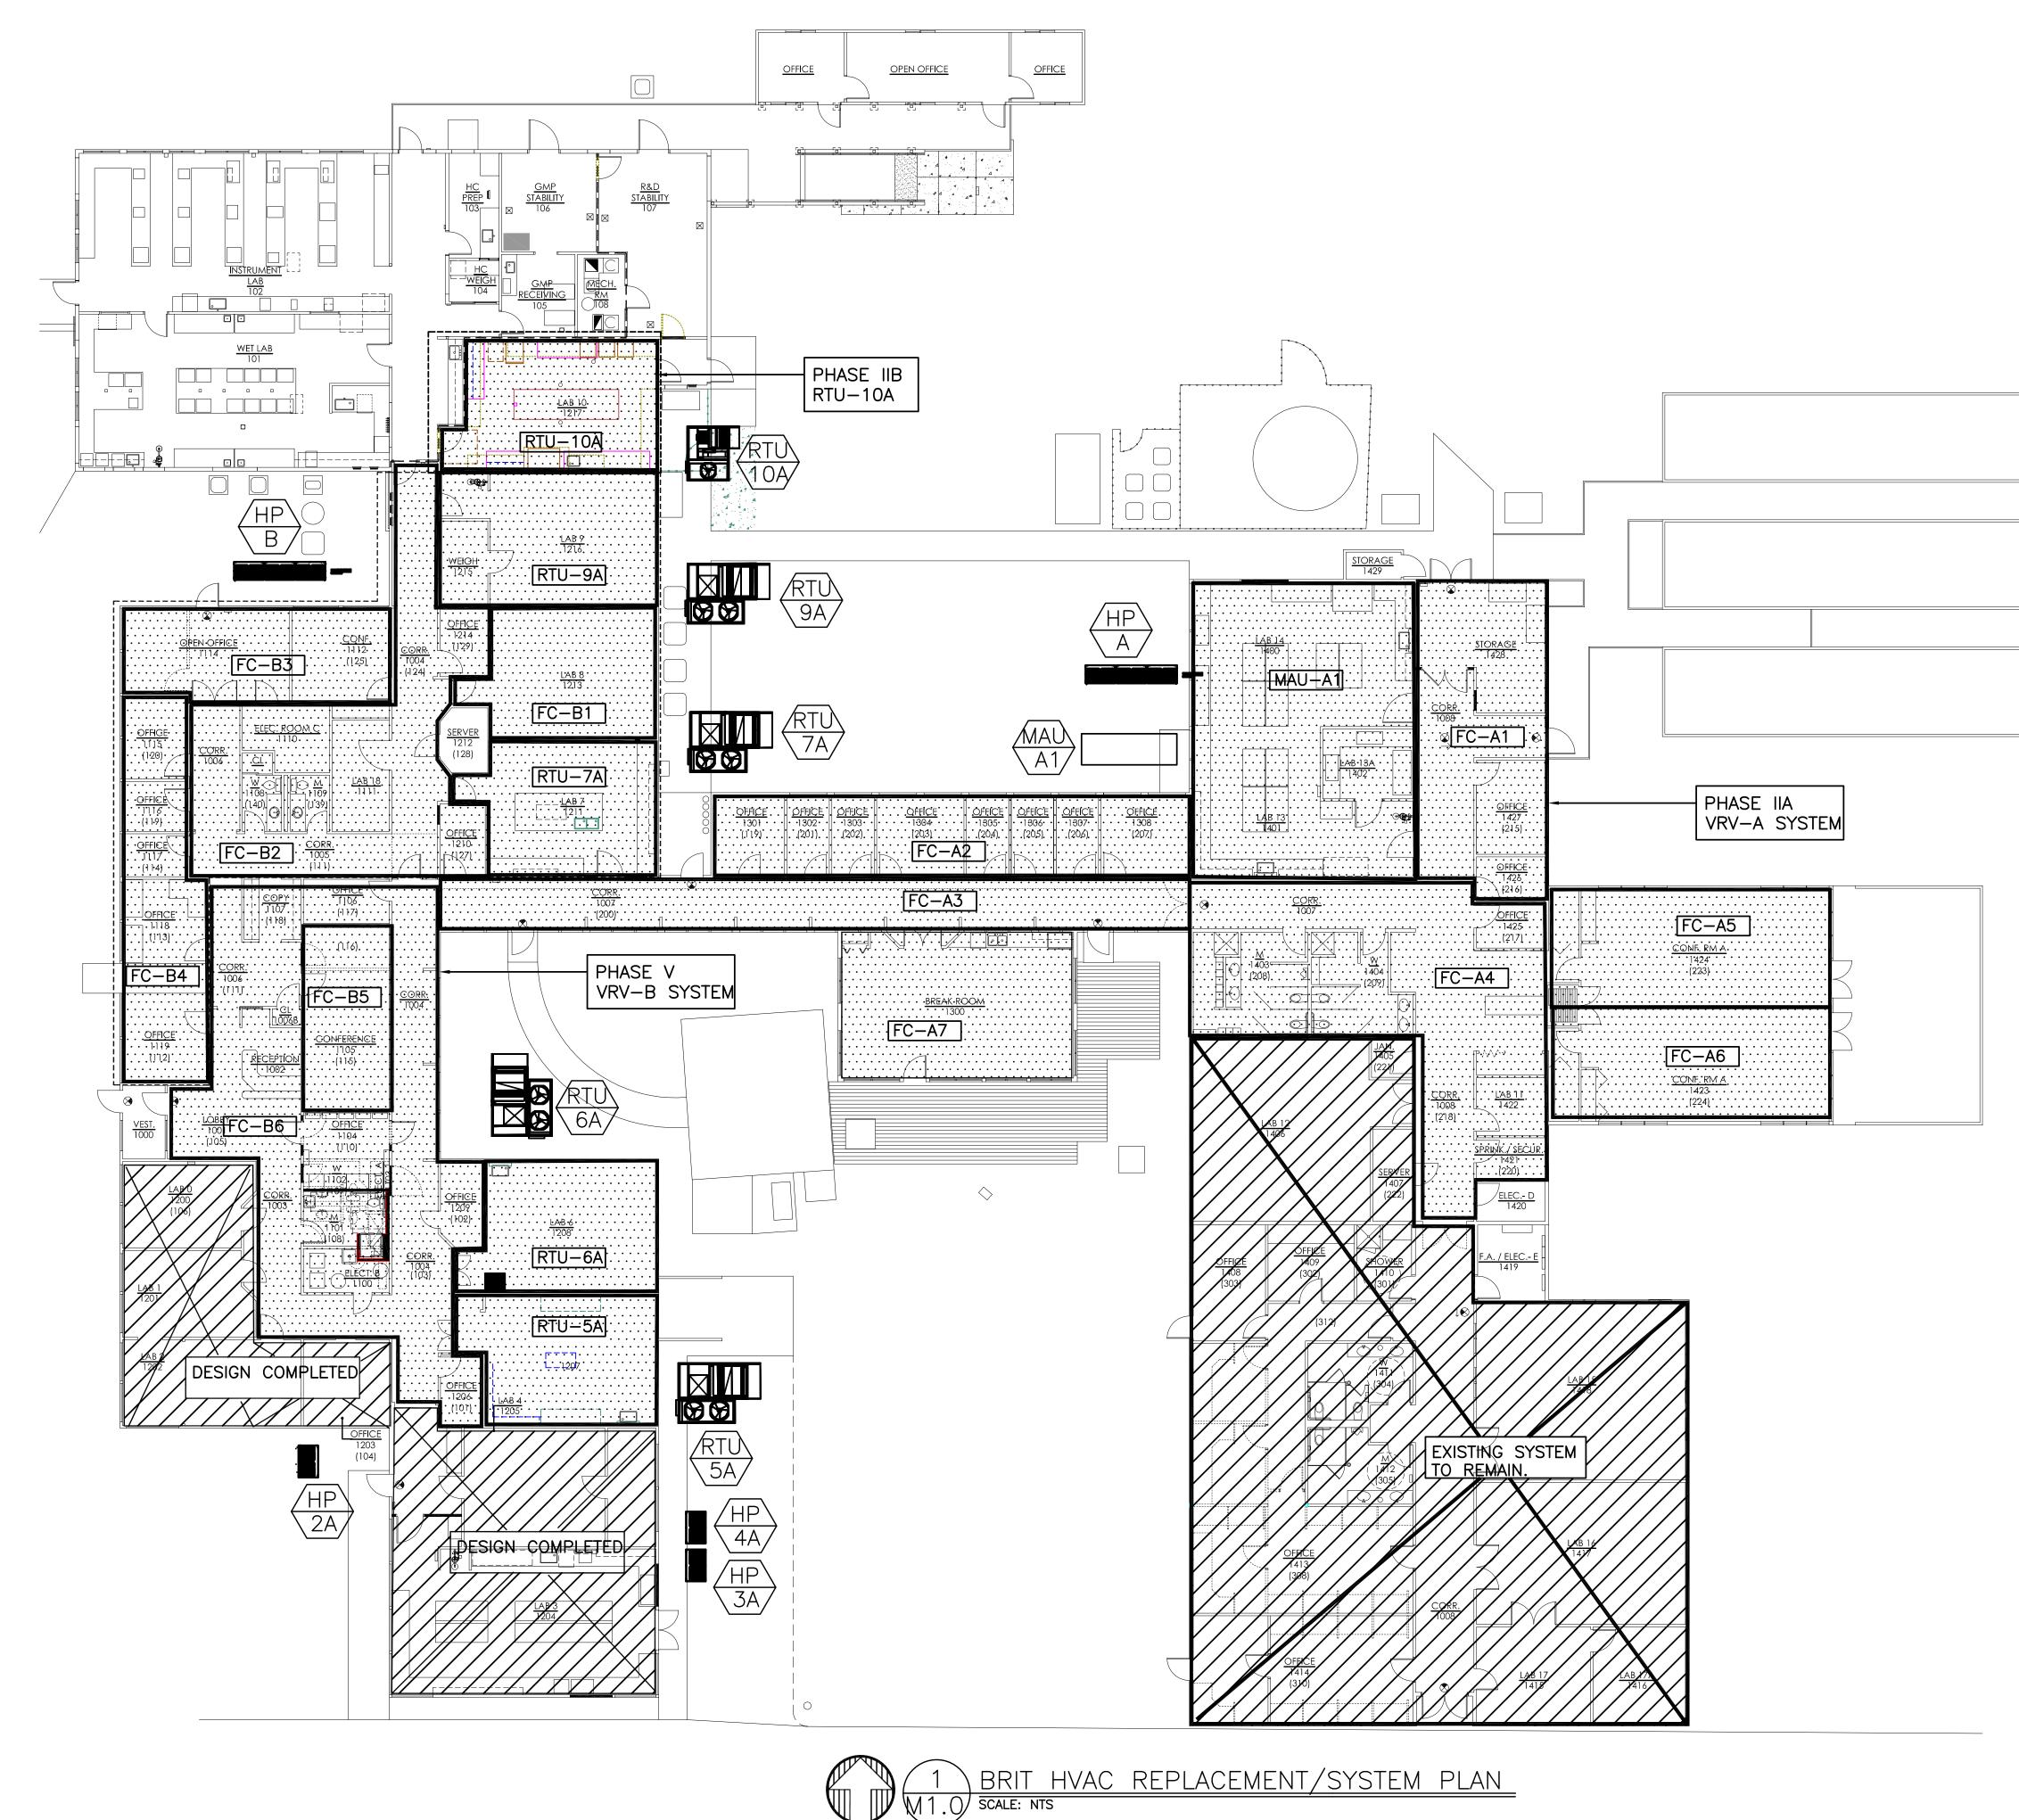

| VRV-A                           | Size                       |        |    |
|---------------------------------|----------------------------|--------|----|
| HP-A                            | 28                         | Tons   |    |
| MAU-A1 (+28.5 KW HTR)           | 12                         | Tons   |    |
| FC-A1                           | 2.5                        | Tons   |    |
| FC-A2                           | 2.5                        | Tons   |    |
| FC-A3                           | 2                          | Tons   |    |
| FC-A4                           | 1.5                        | Tons   |    |
| FC-A5                           | 3.5                        | Tons   |    |
| FC-A6                           | 3.5                        | Tons   |    |
| FC-A7                           | 2.5                        | Tons   |    |
| Other equipment:                |                            |        |    |
| Fume Hood Fan                   | 1500                       | CFM    |    |
| VRV-B                           | Size                       |        | 7  |
| HP-B                            | 24                         | Tons   |    |
| FC-B1                           | 6                          | Tons   |    |
| FC-B2                           | 2                          | Tons   |    |
| FC-B3                           | 2                          | Tons   |    |
| FC-B4                           | 3                          | Tons   |    |
| FC-B5                           | 2                          | Tons   |    |
| FC-B6                           | 3                          | Tons   |    |
| Total:                          | 18                         | Tons   |    |
| LAB 10                          | Size                       |        |    |
| RTU-10A                         | 3                          | Tons   |    |
| Other equipment:                |                            |        |    |
| Exhaust Fan                     | 1800                       | CFM    |    |
| LAB 9                           | Size                       |        |    |
| RTU-9A                          | 7.5                        | Tons   |    |
| Other equipment:                |                            |        |    |
| Exhaust Fan                     | 1800                       | CFM    |    |
| LAB 7                           | Size                       |        |    |
| RTU-7A                          | 7.5                        | Tons   |    |
| Other equipment:                | ,                          | . 0115 |    |
| Exhaust Fan                     | 1800                       | CFM    |    |
|                                 | Size                       | 5      |    |
| RTU-6A                          | 10                         | Tons   |    |
| Other equipment:                | 10                         | 10113  |    |
| Exhaust Fan                     | 1800                       | CFM    |    |
| Exhaust Fan                     | 1800                       | CFM    |    |
|                                 | Size                       |        |    |
| RTU-5A                          | 7.5                        | Tons   |    |
|                                 | 7.5                        | TOHS   |    |
| Other equipment:<br>Exhaust Fan | 1800                       | CFM    |    |
|                                 | 1900                       | CEIVI  |    |
| SYSTEM DESCRIPTION              | Veriation                  |        | 1. |
| VRV                             | Variable Refi              |        |    |
| HP                              | Heat Pump with Heat Recove |        |    |
| FC                              | Ducted Fan Coil            |        |    |
| WU                              | Ductless Wall Mounted Unit |        |    |
| MAU                             | Make-up air unit           |        |    |
| RTU                             | Roof Top Pac               |        |    |

## BRIT HVAC REPLACEMENT/ SYSTEM PLAN